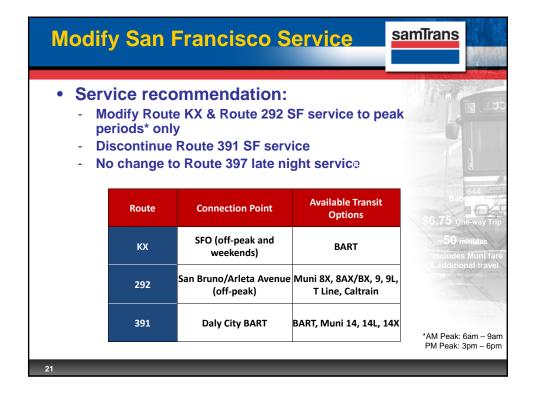

| Modify San Francisco Service                                                                                                                                                                                 |                  |                       |                         | samīrans                                                                                                                                                                                                                                                                                                                                                                                                                                                                                                                                                                                                                                                                                                                                                                                                                                                                                                                                                                                                                                                                                                                                                                                                                                                                                                                                                                                                                                                                                                                                                                                                                                                                                                                                                                                                                                                                                                                                                                                                                                                                                                                       |
|--------------------------------------------------------------------------------------------------------------------------------------------------------------------------------------------------------------|------------------|-----------------------|-------------------------|--------------------------------------------------------------------------------------------------------------------------------------------------------------------------------------------------------------------------------------------------------------------------------------------------------------------------------------------------------------------------------------------------------------------------------------------------------------------------------------------------------------------------------------------------------------------------------------------------------------------------------------------------------------------------------------------------------------------------------------------------------------------------------------------------------------------------------------------------------------------------------------------------------------------------------------------------------------------------------------------------------------------------------------------------------------------------------------------------------------------------------------------------------------------------------------------------------------------------------------------------------------------------------------------------------------------------------------------------------------------------------------------------------------------------------------------------------------------------------------------------------------------------------------------------------------------------------------------------------------------------------------------------------------------------------------------------------------------------------------------------------------------------------------------------------------------------------------------------------------------------------------------------------------------------------------------------------------------------------------------------------------------------------------------------------------------------------------------------------------------------------|
| <ul> <li>Current SamTrans service into SF:</li> <li>Slow due to roadway traffic conditions</li> <li>Long trip times</li> <li>Duplicates other transit services</li> <li>Costly service to provide</li> </ul> |                  |                       |                         |                                                                                                                                                                                                                                                                                                                                                                                                                                                                                                                                                                                                                                                                                                                                                                                                                                                                                                                                                                                                                                                                                                                                                                                                                                                                                                                                                                                                                                                                                                                                                                                                                                                                                                                                                                                                                                                                                                                                                                                                                                                                                                                                |
|                                                                                                                                                                                                              |                  | Boardings per<br>Hour | Subsidy per<br>Boarding | Bab 644                                                                                                                                                                                                                                                                                                                                                                                                                                                                                                                                                                                                                                                                                                                                                                                                                                                                                                                                                                                                                                                                                                                                                                                                                                                                                                                                                                                                                                                                                                                                                                                                                                                                                                                                                                                                                                                                                                                                                                                                                                                                                                                        |
|                                                                                                                                                                                                              | кх               | 17.5                  | \$10.95                 | internet for<br>the most state and                                                                                                                                                                                                                                                                                                                                                                                                                                                                                                                                                                                                                                                                                                                                                                                                                                                                                                                                                                                                                                                                                                                                                                                                                                                                                                                                                                                                                                                                                                                                                                                                                                                                                                                                                                                                                                                                                                                                                                                                                                                                                             |
|                                                                                                                                                                                                              | 292              | 21.8                  | \$7.92                  | in and the second secon |
|                                                                                                                                                                                                              | 391              | 12.9                  | \$13.54                 | and the second s |
|                                                                                                                                                                                                              | SamTrans Average | 31.3                  | \$5.23                  |                                                                                                                                                                                                                                                                                                                                                                                                                                                                                                                                                                                                                                                                                                                                                                                                                                                                                                                                                                                                                                                                                                                                                                                                                                                                                                                                                                                                                                                                                                                                                                                                                                                                                                                                                                                                                                                                                                                                                                                                                                                                                                                                |
| 20                                                                                                                                                                                                           |                  |                       |                         |                                                                                                                                                                                                                                                                                                                                                                                                                                                                                                                                                                                                                                                                                                                                                                                                                                                                                                                                                                                                                                                                                                                                                                                                                                                                                                                                                                                                                                                                                                                                                                                                                                                                                                                                                                                                                                                                                                                                                                                                                                                                                                                                |