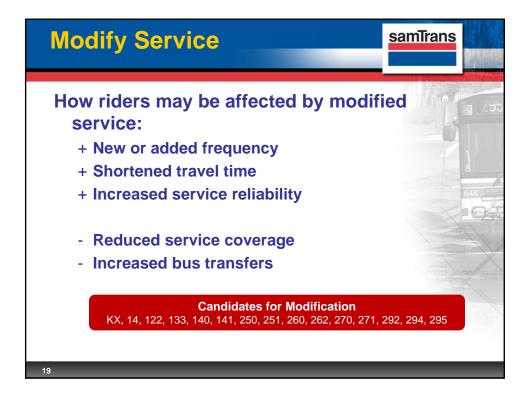

| Modify San Francisco Service                                                                                                                                                                                 |                  |                       |                         | samīrans