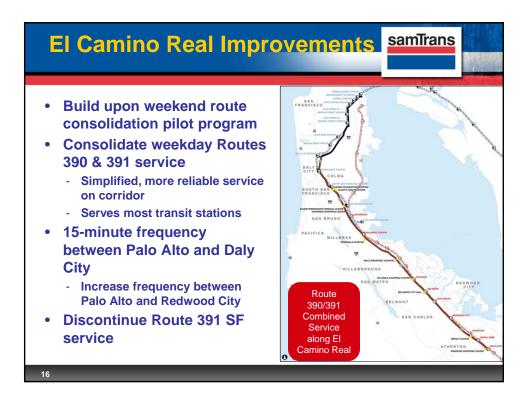

| Modify San Francisco Service                                                                                                                                                                                 |                  |                       |                         | samīrans                                                                                                                                                                                                                                                                                                                                                                                                                                                                                                                                                                                                                                                                                                                                                                                                                                                                                                                                                                                                                                                                                                                                                                                                                                                                                                                                                                                                                                                                                                                                                                                                                                                                                                                                                                                                                                                                                                                                                                                                                                                                                                                       |
|--------------------------------------------------------------------------------------------------------------------------------------------------------------------------------------------------------------|------------------|-----------------------|-------------------------|--------------------------------------------------------------------------------------------------------------------------------------------------------------------------------------------------------------------------------------------------------------------------------------------------------------------------------------------------------------------------------------------------------------------------------------------------------------------------------------------------------------------------------------------------------------------------------------------------------------------------------------------------------------------------------------------------------------------------------------------------------------------------------------------------------------------------------------------------------------------------------------------------------------------------------------------------------------------------------------------------------------------------------------------------------------------------------------------------------------------------------------------------------------------------------------------------------------------------------------------------------------------------------------------------------------------------------------------------------------------------------------------------------------------------------------------------------------------------------------------------------------------------------------------------------------------------------------------------------------------------------------------------------------------------------------------------------------------------------------------------------------------------------------------------------------------------------------------------------------------------------------------------------------------------------------------------------------------------------------------------------------------------------------------------------------------------------------------------------------------------------|
| <ul> <li>Current SamTrans service into SF:</li> <li>Slow due to roadway traffic conditions</li> <li>Long trip times</li> <li>Duplicates other transit services</li> <li>Costly service to provide</li> </ul> |                  |                       |                         |                                                                                                                                                                                                                                                                                                                                                                                                                                                                                                                                                                                                                                                                                                                                                                                                                                                                                                                                                                                                                                                                                                                                                                                                                                                                                                                                                                                                                                                                                                                                                                                                                                                                                                                                                                                                                                                                                                                                                                                                                                                                                                                                |
|                                                                                                                                                                                                              |                  | Boardings per<br>Hour | Subsidy per<br>Boarding | Bab 644                                                                                                                                                                                                                                                                                                                                                                                                                                                                                                                                                                                                                                                                                                                                                                                                                                                                                                                                                                                                                                                                                                                                                                                                                                                                                                                                                                                                                                                                                                                                                                                                                                                                                                                                                                                                                                                                                                                                                                                                                                                                                                                        |
|                                                                                                                                                                                                              | кх               | 17.5                  | \$10.95                 | internet for<br>the most state and                                                                                                                                                                                                                                                                                                                                                                                                                                                                                                                                                                                                                                                                                                                                                                                                                                                                                                                                                                                                                                                                                                                                                                                                                                                                                                                                                                                                                                                                                                                                                                                                                                                                                                                                                                                                                                                                                                                                                                                                                                                                                             |
|                                                                                                                                                                                                              | 292              | 21.8                  | \$7.92                  | in and the second secon |
|                                                                                                                                                                                                              | 391              | 12.9                  | \$13.54                 | and the second s |
|                                                                                                                                                                                                              | SamTrans Average | 31.3                  | \$5.23                  |                                                                                                                                                                                                                                                                                                                                                                                                                                                                                                                                                                                                                                                                                                                                                                                                                                                                                                                                                                                                                                                                                                                                                                                                                                                                                                                                                                                                                                                                                                                                                                                                                                                                                                                                                                                                                                                                                                                                                                                                                                                                                                                                |
| 20                                                                                                                                                                                                           |                  |                       |                         |                                                                                                                                                                                                                                                                                                                                                                                                                                                                                                                                                                                                                                                                                                                                                                                                                                                                                                                                                                                                                                                                                                                                                                                                                                                                                                                                                                                                                                                                                                                                                                                                                                                                                                                                                                                                                                                                                                                                                                                                                                                                                                                                |