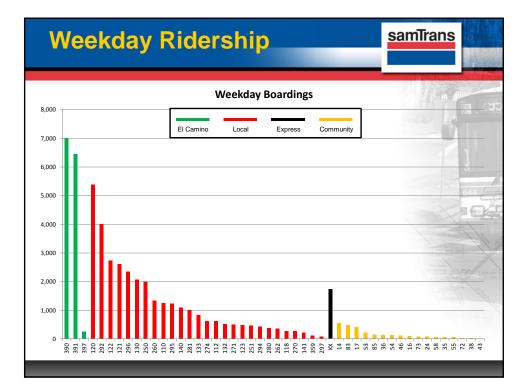

| Modify San Francisco Service                                                                                                                                                                                 |                  |                       |                         | samīrans