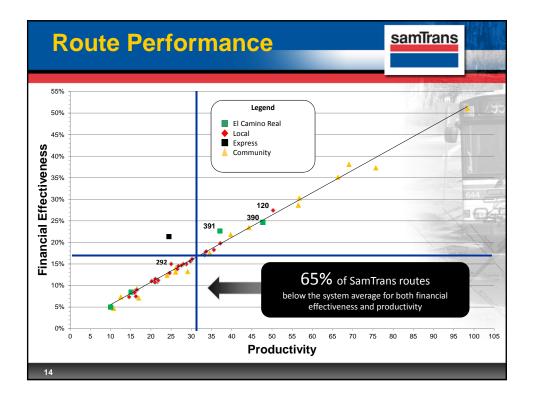

| Modify San Francisco Service                                                                                                                                                                                 |                  |                       |                         | samīrans