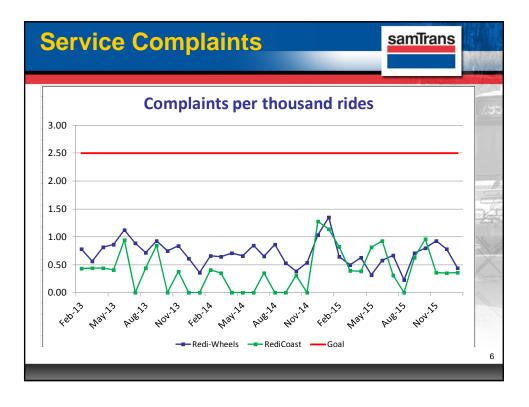

| Paratransit Service - 2016 |                    | samTrans