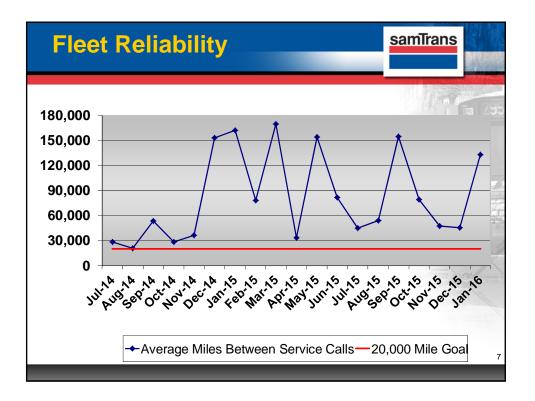

| Paratransit Service - 2016 |                    | samTrans