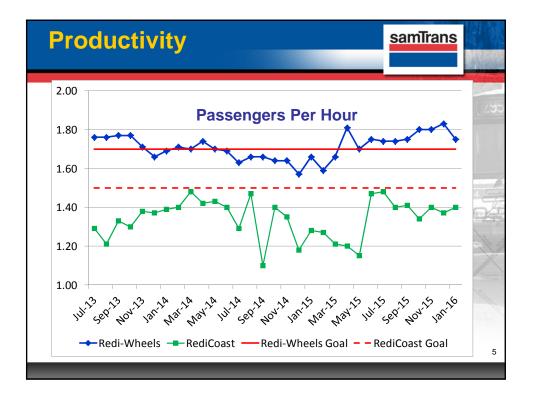

| Paratransit Service - 2016 |                    | samTrans