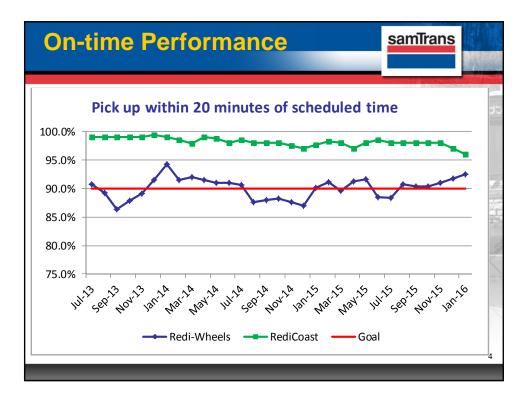

| Paratransit Service - 2016 |                    | samTrans