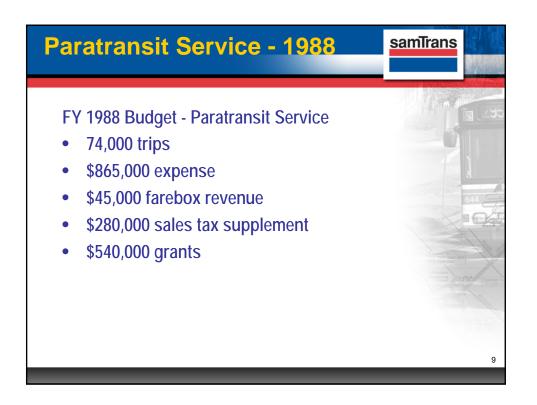

| Paratransit Service - 2016 |                    | samTrans                                                                                                                                                                                                                                                                                                                                                                                                                                                                                                                                                                                                                                                                                                                                                                                                                                                                                                                                                                                                                                                                                                                                                                                                                                                                                                                                                                                                                                                                                                                                                                                                                                                                                                                                                                                                                                                                                                                                                                                                                                                                                                                       |
|----------------------------|--------------------|--------------------------------------------------------------------------------------------------------------------------------------------------------------------------------------------------------------------------------------------------------------------------------------------------------------------------------------------------------------------------------------------------------------------------------------------------------------------------------------------------------------------------------------------------------------------------------------------------------------------------------------------------------------------------------------------------------------------------------------------------------------------------------------------------------------------------------------------------------------------------------------------------------------------------------------------------------------------------------------------------------------------------------------------------------------------------------------------------------------------------------------------------------------------------------------------------------------------------------------------------------------------------------------------------------------------------------------------------------------------------------------------------------------------------------------------------------------------------------------------------------------------------------------------------------------------------------------------------------------------------------------------------------------------------------------------------------------------------------------------------------------------------------------------------------------------------------------------------------------------------------------------------------------------------------------------------------------------------------------------------------------------------------------------------------------------------------------------------------------------------------|
| Paratransit                |                    |                                                                                                                                                                                                                                                                                                                                                                                                                                                                                                                                                                                                                                                                                                                                                                                                                                                                                                                                                                                                                                                                                                                                                                                                                                                                                                                                                                                                                                                                                                                                                                                                                                                                                                                                                                                                                                                                                                                                                                                                                                                                                                                                |
| Farebox Revenue            | \$815,000          |                                                                                                                                                                                                                                                                                                                                                                                                                                                                                                                                                                                                                                                                                                                                                                                                                                                                                                                                                                                                                                                                                                                                                                                                                                                                                                                                                                                                                                                                                                                                                                                                                                                                                                                                                                                                                                                                                                                                                                                                                                                                                                                                |
| Expense                    | \$16.7 million     |                                                                                                                                                                                                                                                                                                                                                                                                                                                                                                                                                                                                                                                                                                                                                                                                                                                                                                                                                                                                                                                                                                                                                                                                                                                                                                                                                                                                                                                                                                                                                                                                                                                                                                                                                                                                                                                                                                                                                                                                                                                                                                                                |
| Motor Bus                  |                    | 644                                                                                                                                                                                                                                                                                                                                                                                                                                                                                                                                                                                                                                                                                                                                                                                                                                                                                                                                                                                                                                                                                                                                                                                                                                                                                                                                                                                                                                                                                                                                                                                                                                                                                                                                                                                                                                                                                                                                                                                                                                                                                                                            |
| Farebox Revenue            | \$18.1 million     | Pot                                                                                                                                                                                                                                                                                                                                                                                                                                                                                                                                                                                                                                                                                                                                                                                                                                                                                                                                                                                                                                                                                                                                                                                                                                                                                                                                                                                                                                                                                                                                                                                                                                                                                                                                                                                                                                                                                                                                                                                                                                                                                                                            |
| Expense                    | \$112.3 million    | and the second s |
|                            |                    | International In |
| Paratransit                | 335,000 trips      | And The second second                                                                                                                                                                                                                                                                                                                                                                                                                                                                                                                                                                                                                                                                                                                                                                                                                                                                                                                                                                                                                                                                                                                                                                                                                                                                                                                                                                                                                                                                                                                                                                                                                                                                                                                                                                                                                                                                                                                                                                                                                                                                                                          |
| Bus                        | 13.4 million trips | Annual Constanting Barrier                                                                                                                                                                                                                                                                                                                                                                                                                                                                                                                                                                                                                                                                                                                                                                                                                                                                                                                                                                                                                                                                                                                                                                                                                                                                                                                                                                                                                                                                                                                                                                                                                                                                                                                                                                                                                                                                                                                                                                                                                                                                                                     |
|                            |                    | 10                                                                                                                                                                                                                                                                                                                                                                                                                                                                                                                                                                                                                                                                                                                                                                                                                                                                                                                                                                                                                                                                                                                                                                                                                                                                                                                                                                                                                                                                                                                                                                                                                                                                                                                                                                                                                                                                                                                                                                                                                                                                                                                             |