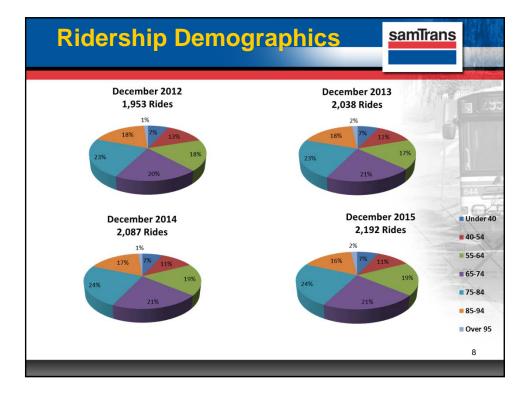

| Paratransit Service - 2016 |                    | samTrans