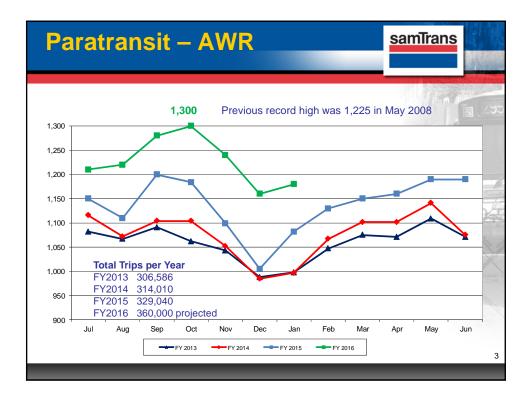

| Paratransit Service - 2016 |                    | samTrans                                                                                                                                                                                                                                                                                                                                                                                                                                                                                                                                                                                                                                                                                                                                                                                                                                                                                                                                                                                                                                                                                                                                                                                                                                                                                                                                                                                                                                                                                                                                                                                                                                                                                                                                                                                                                                                                                                                                                                                                                                                                                                                       |
|----------------------------|--------------------|--------------------------------------------------------------------------------------------------------------------------------------------------------------------------------------------------------------------------------------------------------------------------------------------------------------------------------------------------------------------------------------------------------------------------------------------------------------------------------------------------------------------------------------------------------------------------------------------------------------------------------------------------------------------------------------------------------------------------------------------------------------------------------------------------------------------------------------------------------------------------------------------------------------------------------------------------------------------------------------------------------------------------------------------------------------------------------------------------------------------------------------------------------------------------------------------------------------------------------------------------------------------------------------------------------------------------------------------------------------------------------------------------------------------------------------------------------------------------------------------------------------------------------------------------------------------------------------------------------------------------------------------------------------------------------------------------------------------------------------------------------------------------------------------------------------------------------------------------------------------------------------------------------------------------------------------------------------------------------------------------------------------------------------------------------------------------------------------------------------------------------|
| Paratransit                |                    |                                                                                                                                                                                                                                                                                                                                                                                                                                                                                                                                                                                                                                                                                                                                                                                                                                                                                                                                                                                                                                                                                                                                                                                                                                                                                                                                                                                                                                                                                                                                                                                                                                                                                                                                                                                                                                                                                                                                                                                                                                                                                                                                |
| Farebox Revenue            | \$815,000          |                                                                                                                                                                                                                                                                                                                                                                                                                                                                                                                                                                                                                                                                                                                                                                                                                                                                                                                                                                                                                                                                                                                                                                                                                                                                                                                                                                                                                                                                                                                                                                                                                                                                                                                                                                                                                                                                                                                                                                                                                                                                                                                                |
| Expense                    | \$16.7 million     |                                                                                                                                                                                                                                                                                                                                                                                                                                                                                                                                                                                                                                                                                                                                                                                                                                                                                                                                                                                                                                                                                                                                                                                                                                                                                                                                                                                                                                                                                                                                                                                                                                                                                                                                                                                                                                                                                                                                                                                                                                                                                                                                |
| Motor Bus                  |                    | 644                                                                                                                                                                                                                                                                                                                                                                                                                                                                                                                                                                                                                                                                                                                                                                                                                                                                                                                                                                                                                                                                                                                                                                                                                                                                                                                                                                                                                                                                                                                                                                                                                                                                                                                                                                                                                                                                                                                                                                                                                                                                                                                            |
| Farebox Revenue            | \$18.1 million     | Pot                                                                                                                                                                                                                                                                                                                                                                                                                                                                                                                                                                                                                                                                                                                                                                                                                                                                                                                                                                                                                                                                                                                                                                                                                                                                                                                                                                                                                                                                                                                                                                                                                                                                                                                                                                                                                                                                                                                                                                                                                                                                                                                            |
| Expense                    | \$112.3 million    | and the second s |
|                            |                    | International In |
| Paratransit                | 335,000 trips      | And The second second                                                                                                                                                                                                                                                                                                                                                                                                                                                                                                                                                                                                                                                                                                                                                                                                                                                                                                                                                                                                                                                                                                                                                                                                                                                                                                                                                                                                                                                                                                                                                                                                                                                                                                                                                                                                                                                                                                                                                                                                                                                                                                          |
| Bus                        | 13.4 million trips | Annual Constanting Barrier                                                                                                                                                                                                                                                                                                                                                                                                                                                                                                                                                                                                                                                                                                                                                                                                                                                                                                                                                                                                                                                                                                                                                                                                                                                                                                                                                                                                                                                                                                                                                                                                                                                                                                                                                                                                                                                                                                                                                                                                                                                                                                     |
|                            |                    | 10                                                                                                                                                                                                                                                                                                                                                                                                                                                                                                                                                                                                                                                                                                                                                                                                                                                                                                                                                                                                                                                                                                                                                                                                                                                                                                                                                                                                                                                                                                                                                                                                                                                                                                                                                                                                                                                                                                                                                                                                                                                                                                                             |