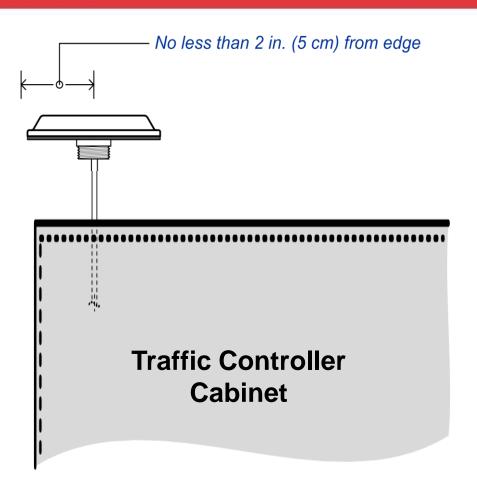

## Intersection Equipment Installation

**EMTRAC** Priority Detector

# Intersection Equipment Installation samTrans