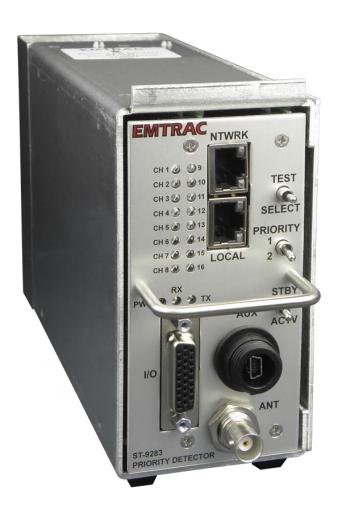

## Intersection Equipment Installation

**EMTRAC** Priority Detector

# Intersection Equipment Installation samTrans