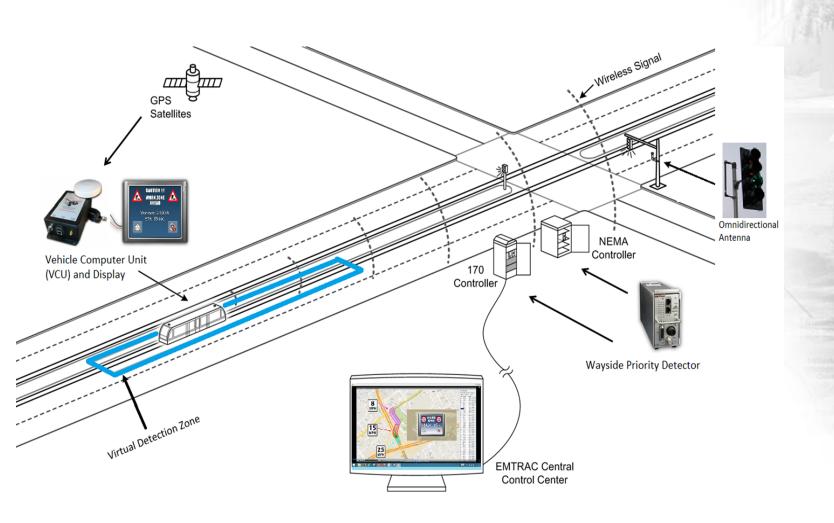

#### **Concept of Operations**

- 1. GPS based vehicle location
- 2. Bus issues a Priority Request
- 3. Traffic Signal Controller grants or denies request
  - a) lower priority than Emergency Vehicle Preemption
  - b) does not cancel a pedestrian cycle
  - c) extends the green interval
  - d) shorten the red cycle for early green

# **Concept of Operations**

## Intersection Equipment Installation

**EMTRAC** Priority Detector

# Intersection Equipment Installation samTrans