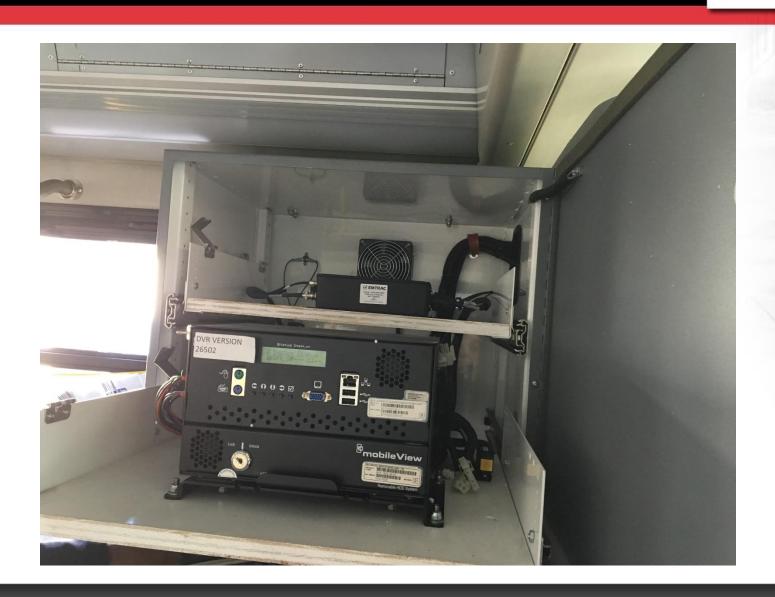

er priority than Emergency Vehicle Preemption
  - b) does not cancel a pedestrian cycle
  - c) extends the green interval
  - d) shorten the red cycle for early green

# **Concept of Operations**





#### **Project Benefits**



- 1. Reduce delays at intersections
- 2. Better on-time performance
- 3. Increase ridership

#### **Project Status**



- Executed a contract with ACT Traffic Solutions on May 1, 2019.
  - ➤ ACT will implement the EMTRAC system on the buses and intersections.
- 2. Performed 5 pilot installations on 5 different bus models in October 2019.
- Begin pilot installations in the City of San Mateo on the first week of December 2019.
  - Hillsdale Blvd
  - 27<sup>th</sup> Ave
  - 37<sup>th</sup> Ave
  - 41st Ave
  - 42<sup>nd</sup> Ave

# **Bus Equipment Installation**





# **Bus Equipment Installation**





## Intersection Equipment Installation





**EMTRAC** Priority Detector

# Intersection Equipment Installation samTrans





#### **Project Schedule**



- 1. Begin Installation 2019 Q4
  - First installations in the city of San Mateo
  - City by city installation and testing, north to south
    - a) Daly City
    - b) Colma
    - c) South San Francisco
    - d) San Bruno
    - e) Millbrae
    - f) Burlingame
    - g) Belmont
    - h) San Carlos
    - i) Redwood City
    - j) Atherton
    - k) Menlo Park

### **Project Schedule**



- 2. Complete Installation 2020 Q4
- 3. Final Acceptance 2021 Q3



# **Questions?**