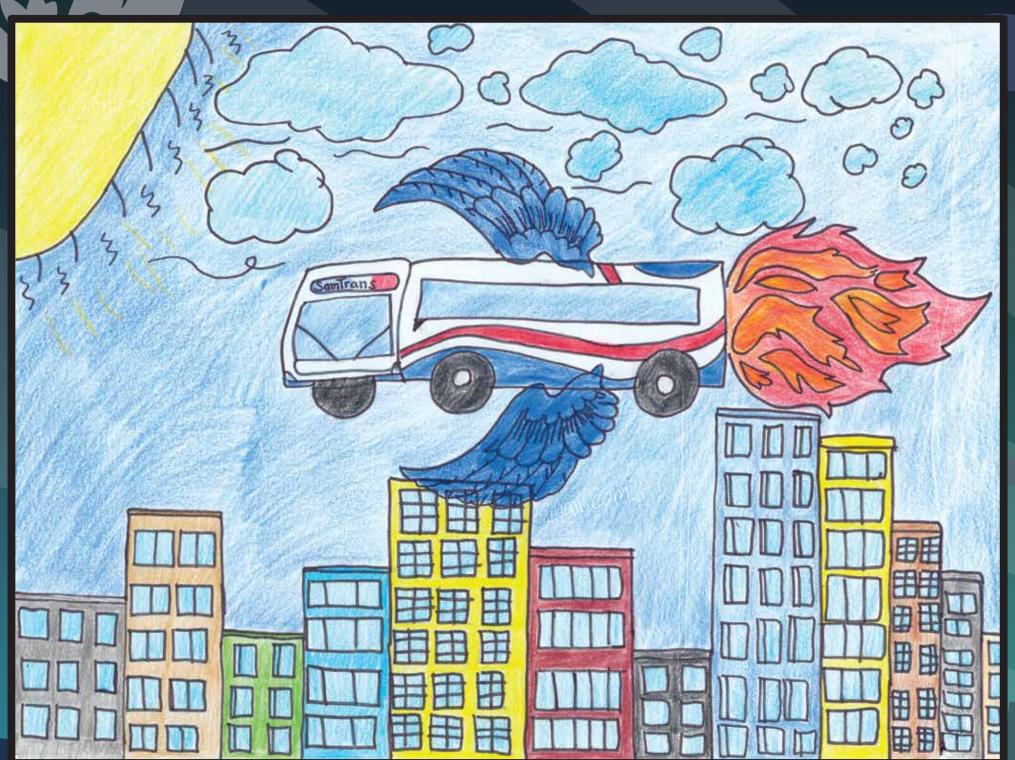

samTrans

Art Takes a

Valerie Lin, 6<sup>th</sup> Grade

Bus Ride Fernando Rivera Intermediate School

**Khin May May Lwin**, 8<sup>th</sup> Grade Fernando Rivera Intermediate School

**Jezsiah Smith**, 6<sup>th</sup> Grade Ben Franklin Intermediate School **Tomoki Urata**, 7<sup>th</sup> Grade Tierra Linda Middle School Art Takes a Bus Ride