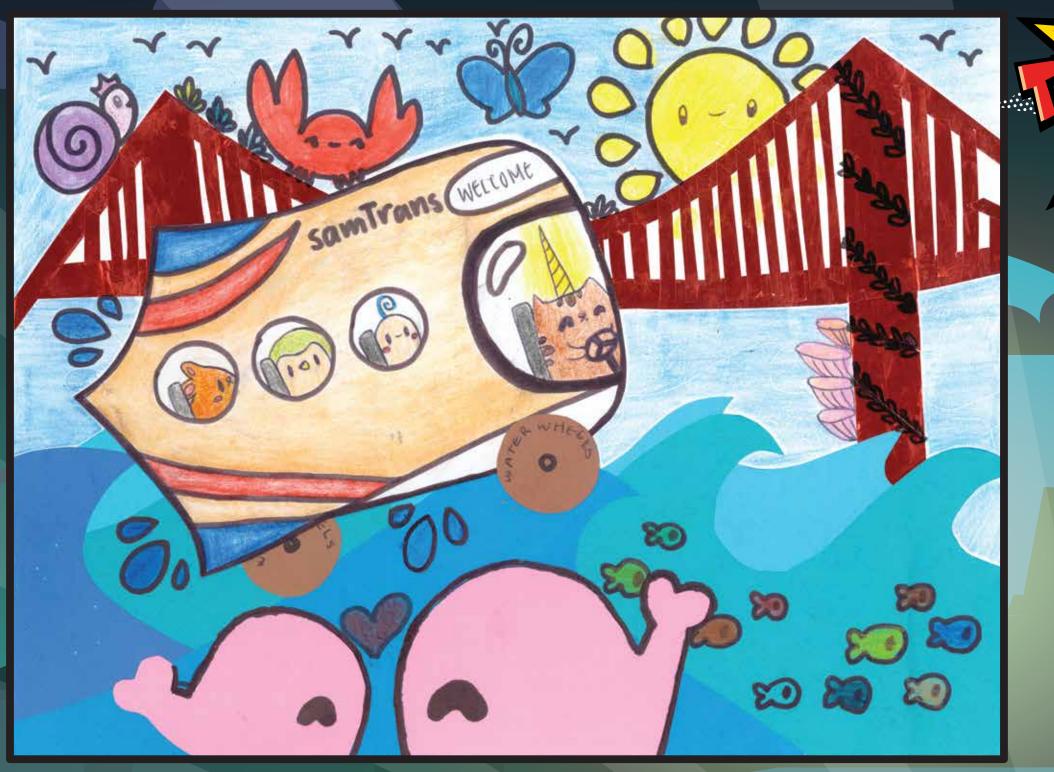

**Colman Conner**, 2<sup>nd</sup> Grade Henry Ford Elementary School **Cadence Hood**, 3<sup>rd</sup> Grade Pacific Bay Christian School Art Takes a Bus Ride

samTrans







Catarina Brione De Oliveria, 3<sup>rd</sup> Grade Westlake Elementary School





**Dominique Mostafavi**, 5<sup>th</sup> Grade Brewer Island Elementary School



**Ruth Cifuentes**, 6<sup>th</sup> Grade Fernando Rivera Intermediate School **Hanna Pham**, 6<sup>th</sup> Grade Ben Franklin Intermediate School Art Takes a Bus Ride

samTrans





Art Takes a

Valerie Lin, 6<sup>th</sup> Grade

Bus Ride Fernando Rivera Intermediate School



**Khin May May Lwin**, 8<sup>th</sup> Grade Fernando Rivera Intermediate School



**Jezsiah Smith**, 6<sup>th</sup> Grade Ben Franklin Intermediate School **Tomoki Urata**, 7<sup>th</sup> Grade Tierra Linda Middle School Art Takes a Bus Ride

samTrans