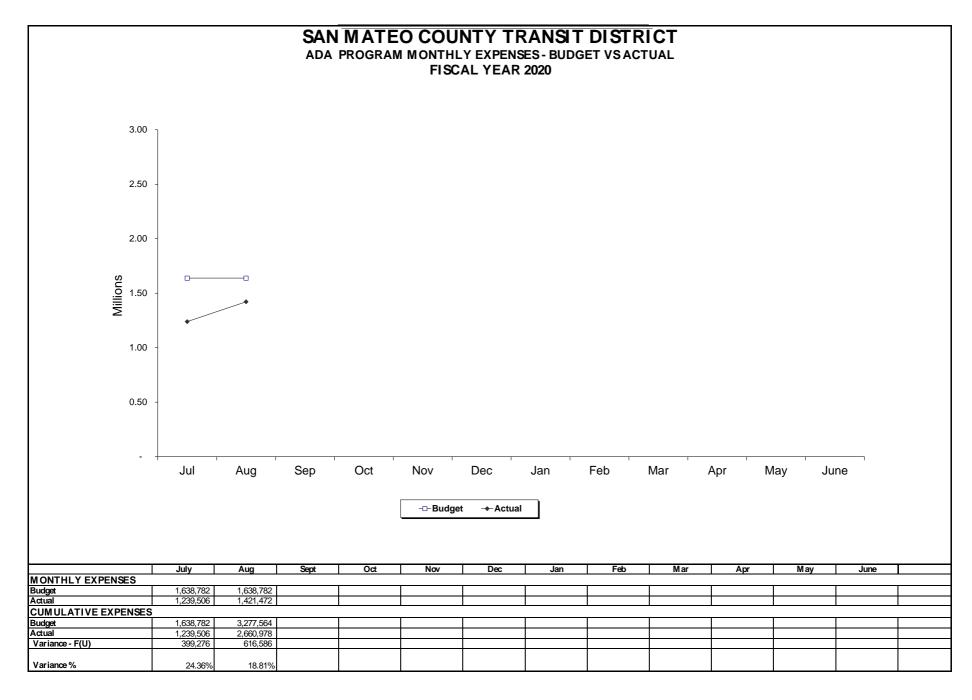

|            |          |
| 72           |                                 |            |            |            |         |             |             |            |          |
|              | TAL MULTI-MODAL PROGRAMS        | 1,677,820  | 2,218,561  | 540,741    | 32.2%   | 11,835,034  | 11,835,034  | -          | 0.0%     |
| 74           |                                 |            |            |            |         |             |             |            |          |
| 75           |                                 |            |            |            |         |             |             |            |          |
| 76 <b>TO</b> | TAL OPERATING EXPENSES          | 27,814,853 | 31,236,102 | 3,421,249  | 12.3%   | 174,992,820 | 174,992,820 | -          | 0.0%     |







## SAN MATEO COUNTY TRANSIT DISTRICT CASH AND INVESTMENTS AS OF AUGUST 31, 2019

|                                                         | 8/31/2019            |
|---------------------------------------------------------|----------------------|
|                                                         |                      |
| LIQUIDITY FUNDS MANAGED BY DISTRICT STAFF               |                      |
| Bank of America Checking                                | \$<br>10,225,368.14  |
| Bank of America Checking (Restricted)                   | \$<br>16,188,132.77  |
| Wells Fargo                                             | -                    |
| LAIF                                                    | 65,000,000.00        |
|