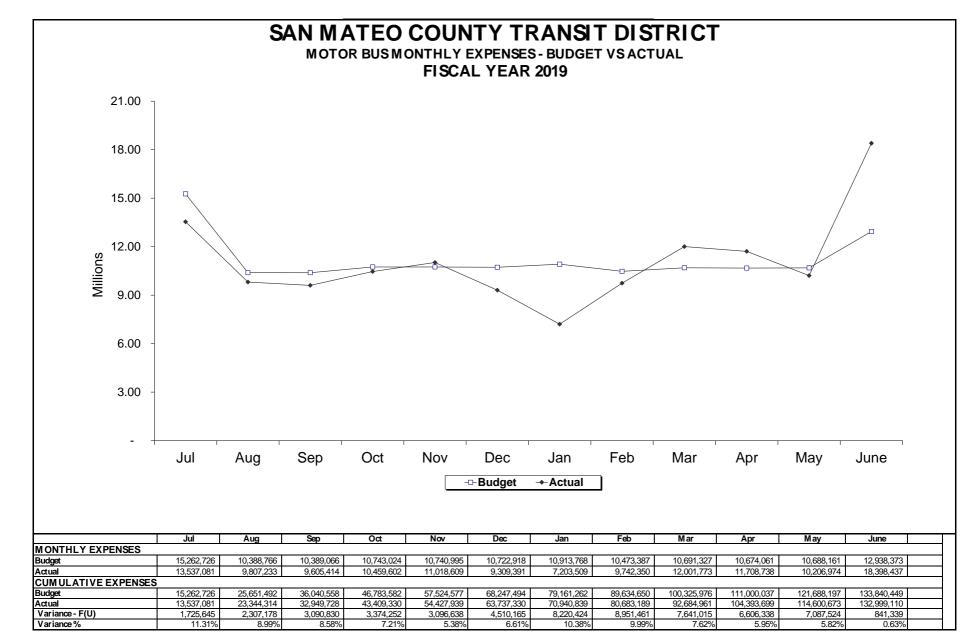

# SAN MATEO COUNTY TRANSIT DISTRICT

|                     | July      | Aug       | Sept      | Oct       | Nov       | Dec       | Jan        | Feb        | Mar        | Apr        | May        | June       |  |
|---------------------|-----------|-----------|-----------|-----------|-----------|-----------|------------|------------|------------|------------|------------|------------|--|
| MONTHLY EXPENSES    |           |           |           |           |           |           |            |            |            |            |            |            |  |
| Budget              | 1,592,580 | 1,590,330 | 1,590,330 | 1,590,330 | 1,590,330 | 1,590,330 | 1,590,330  | 1,590,330  | 1,590,330  | 1,589,946  | 1,589,946  | 402,702    |  |
| Actual              | 1,345,590 | 1,447,129 | 1,360,741 | 1,519,804 | 1,437,744 | 1,293,371 | 1,366,824  | 1,472,033  | 1,732,691  | 1,450,420  | 1,473,618  | 1,331,351  |  |
| CUMULATIVE EXPENSES |           |           |           |           |           |           |            |            |            |            |            |            |  |
| Budget              | 1,592,580 | 3,182,910 | 4,773,240 | 6,363,570 | 7,953,899 | 9,544,229 | 11,134,559 | 12,724,889 | 14,315,219 | 15,905,165 | 17,495,111 | 17,847,060 |  |
| Actual              | 1,345,590 | 2,792,719 | 4,153,460 | 5,673,264 | 7,111,008 | 8,404,379 | 9,771,203  | 11,243,236 | 12,975,928 | 14,426,348 | 15,899,966 | 17,231,317 |  |
| Variance - F(U)     | 246,990   | 390,191   | 619,780   | 690,306   | 842,891   | 1,139,850 | 1,363,356  | 1,481,653  | 1,339,291  | 1,478,817  | 1,595,145  | 615,743    |  |
|                     |           |           |           |           |           |           |            |            |            |            |            |            |  |
| Variance %          | 15.51%    | 12.26%    | 12.98%    | 10.85%    | 10.60%    | 11.94%    | 12.24%     | 11.64%     | 9.36%      | 9.30%      | 9.12%      | 3%         |  |