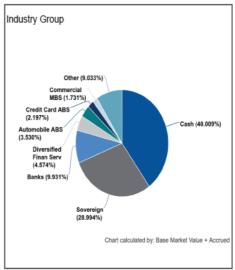

| (SM - LAIF) State of California<br>Other    | 00.4048/ |
|---------------------------------------------|----------|
| Other                                       | 33.431%  |
|                                             | 27.043%  |
| Government of the United States             | 24.134%  |
| U.S. Bancorp                                | 6.463%   |
| Federal National Mortgage Association, Inc. | 3.490%   |
| Federal Home Loan Banks Office of Finance   | 1.915%   |
| Credit Agricole SA                          | 1.819%   |
| Mitsubishi UFJ Financial Group Inc          | 1.704%   |
|                                             |          |
| _                                           | 100.000% |