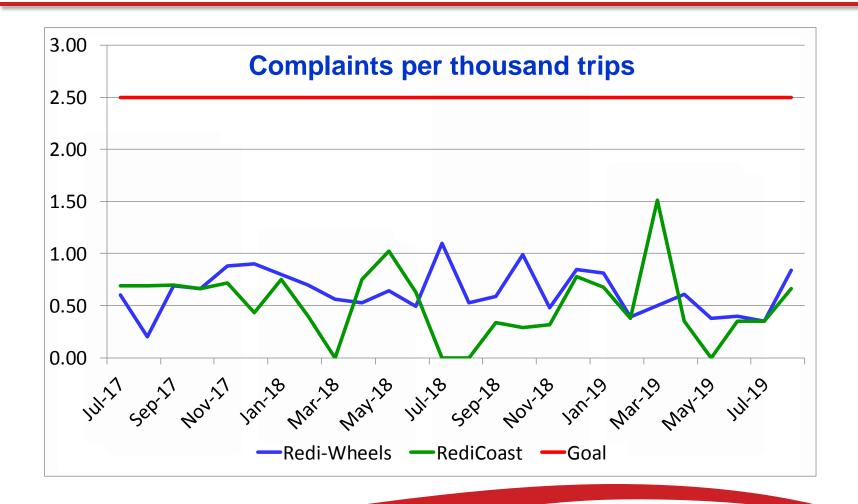

### SUBJECTS DISCUSSED:

- Accessibility Update
- Paratransit Coordinating Council Update
- Citizens Advisory Committee Update
- Quarterly Dashboard Report April-June 2019
- Mobility Management Report: Annual Summary
- Multimodal Ridership Report July 2019