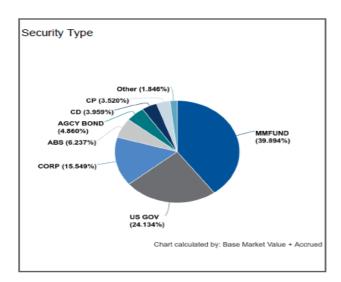

<sup>\*</sup> Fund Managed by PFM Investment Advisor

| Risk Metric                 | Value          |  |
|-----------------------------|----------------|--|
| Cash                        | 223,509.74     |  |
| MMFund (incl LAIF)          | 77,441,772.98  |  |
| Fixed Income                | 116,452,508.74 |  |
| Duration                    | 1.854          |  |
| Convexity                   | 0.060          |  |
| WAL                         | 1.288          |  |
| Years to Final Maturity     | 1.418          |  |
| Years to Effective Maturity | 1.286          |  |
| Yield                       | 2.053          |  |
| Book Yield                  | 1.486          |  |
| Avg Credit Rating           | AA-/Aa3/AA-    |  |
|                             |                |  |

| (SM - LAIF) State of California<br>Other    | 00.4048/ |
|---------------------------------------------|----------|
| Other                                       | 33.431%  |
|                                             | 27.043%  |
| Government of the United States             | 24.134%  |
| U.S. Bancorp                                | 6.463%   |
| Federal National Mortgage Association, Inc. | 3.490%   |
| Federal Home Loan Banks Office of Finance   | 1.915%   |
| Credit Agricole SA                          | 1.819%   |
| Mitsubishi UFJ Financial Group Inc          | 1.704%   |
|                                             |          |
| _                                           | 100.000% |