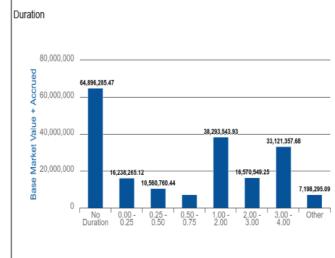

# SAN MATEO COUNTY TRANSIT DISTRICT CASH AND INVESTMENTS AS OF JUNE 30, 2019

|                                                        | 6/30/2019            |
|--------------------------------------------------------|----------------------|
|                                                        |                      |
| LIQUIDITY FUNDS MANAGED BY DISTRICT STAFF              |                      |
| Bank of America Checking                               | \$<br>26,324,928.81  |
| Bank of America Checking (Restricted)                  | \$<br>15,245,828.60  |
| Wells Fargo                                            | 15,701.00            |
| LAIF                                                   | 64,896,285.42        |
| INVESTMENT FUNDS                                       |                      |
| Investment Portfolio (Market Values+ Accrued interest) | 116,676,018.53       |
| MMF - US Bank Custodian Account                        | 12,545,487.51        |
| Debt Service Reserves Held By Trustee                  | 1,616,452.60         |
| TOTAL                                                  | \$<br>237,320,702.47 |

<sup>\*</sup> Fund Managed by PFM Investment Advisor

| Risk Metric                 | Value          |  |
|-----------------------------|----------------|--|
| Cash                        | 223,509.74     |  |
| MMFund (incl LAIF)          | 77,441,772.98  |  |
| Fixed Income                | 116,452,508.74 |  |
| Duration                    | 1.854          |  |
| Convexity                   | 0.060          |  |
| WAL                         | 1.288          |  |
| Years to Final Maturity     | 1.418          |  |
| Years to Effective Maturity | 1.286          |  |
| Yield                       | 2.053          |  |
| Book Yield                  | 1.486          |  |
| Avg Credit Rating           | AA-/Aa3/AA-    |  |
|                             |                |  |