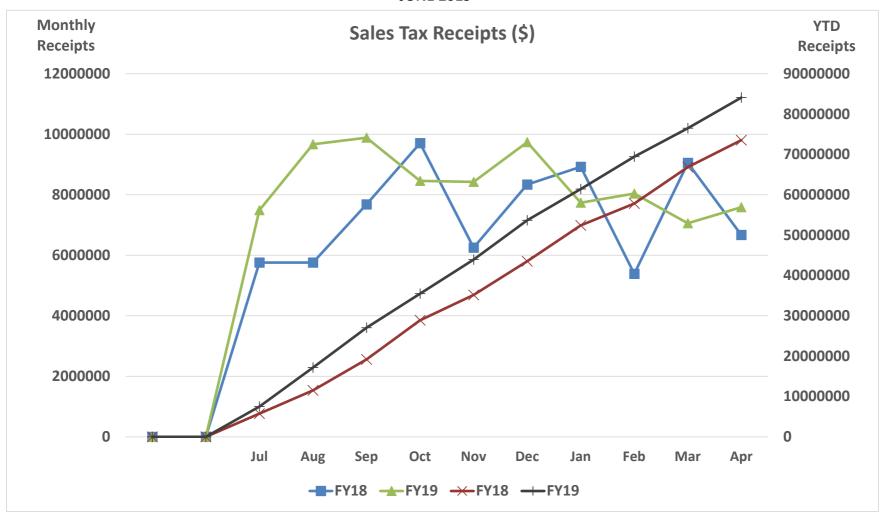

# SAN MATEO COUNTY TRANSIT DISTRICT

|                     | July      | Aug       | Sept      | Oct       | Nov       | Dec       | Jan        | Feb        | Mar        | Apr        | May        | June       |  |
|---------------------|-----------|-----------|-----------|-----------|-----------|-----------|------------|------------|------------|------------|------------|------------|--|
| MONTHLY EXPENSES    |           |           |           |           |           |           |            |            |            |            |            |            |  |
| Budget              | 1,592,580 | 1,590,330 | 1,590,330 | 1,590,330 | 1,590,330 | 1,590,330 | 1,590,330  | 1,590,330  | 1,590,330  | 1,589,946  | 1,589,946  | 402,702    |  |
| Actual              | 1,345,590 | 1,447,129 | 1,360,741 | 1,519,804 | 1,437,744 | 1,293,371 | 1,366,824  | 1,472,033  | 1,732,691  | 1,450,420  | 1,473,618  | 1,331,351  |  |
| CUMULATIVE EXPENSES |           |           |           |           |           |           |            |            |            |            |            |            |  |
| Budget              | 1,592,580 | 3,182,910 | 4,773,240 | 6,363,570 | 7,953,899 | 9,544,229 | 11,134,559 | 12,724,889 | 14,315,219 | 15,905,165 | 17,495,111 | 17,847,060 |  |
| Actual              | 1,345,590 | 2,792,719 | 4,153,460 | 5,673,264 | 7,111,008 | 8,404,379 | 9,771,203  | 11,243,236 | 12,975,928 | 14,426,348 | 15,899,966 | 17,231,317 |  |
| Variance - F(U)     | 246,990   | 390,191   | 619,780   | 690,306   | 842,891   | 1,139,850 | 1,363,356  | 1,481,653  | 1,339,291  | 1,478,817  | 1,595,145  | 615,743    |  |
|                     |           |           |           |           |           |           |            |            |            |            |            |            |  |
| Variance %          | 15.51%    | 12.26%    | 12.98%    | 10.85%    | 10.60%    | 11.94%    | 12.24%     | 11.64%     | 9.36%      | 9.30%      | 9.12%      | 3%         |  |