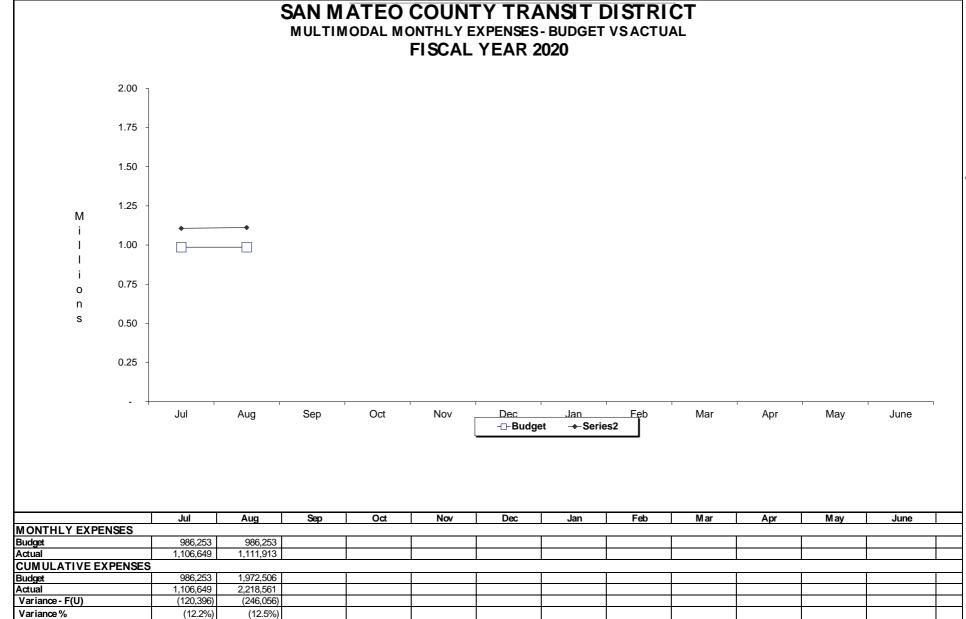

MULTIMODAL MONTHLY EXPENSES - BUDGET VS ACTUAL FISCAL YEAR 2019

|                            | Jul             | Aug       | Sep       | Oct       | Nov       | Dec       | Jan       | Feb       | M ar      | Apr       | M ay      | June      |  |
|----------------------------|-----------------|-----------|-----------|-----------|-----------|-----------|-----------|-----------|-----------|-----------|-----------|-----------|--|
| MONTHLY EXPENSES           | ONTHLY EXPENSES |           |           |           |           |           |           |           |           |           |           |           |  |
| Budget                     | 830,318         | 830,318   | 830,318   | 830,318   | 830,318   | 960,318   | 851,984   | 851,984   | 851,984   | 851,984   | 851,984   | 875,984   |  |
| Actual                     | 833,082         | 844,739   | 858,042   | 839,250   | 833,507   | 847,903   | 867,554   | 840,293   | 836,426   | 838,376   | 816,086   | 816,086   |  |
| <b>CUMULATIVE EXPENSES</b> | 1               |           |           |           |           |           |           |           |           |           |           |           |  |
| Budget                     | 830,318         | 1,660,635 | 2,490,953 | 3,321,270 | 4,151,588 | 5,111,905 | 5,963,889 | 6,815,873 | 7,667,858 | 8,519,842 | 9,371,826 | 9,987,810 |  |
| Actual                     | 833,082         | 1,677,820 | 2,535,862 | 3,375,112 | 4,208,619 | 5,056,522 | 5,924,076 | 6,764,369 | 7,600,795 | 8,439,171 | 9,255,256 | 9,678,880 |  |
| Variance - F(U)            | (2,764)         | (17,185)  | (44,910)  | (53,842)  | (57,031)  | 55,383    | 39,813    | 51,504    | 67,062    | 80,671    | 116,570   | 308,930   |  |
| Variance %                 | -0.33%          | -1.03%    | -1.80%    | -1.62%    | -1.37%    | 1.08%     | 0.67%     | 0.76%     | 0.87%     | 0.95%     | 1.24%     | 3.09%     |  |