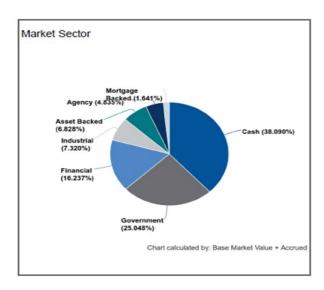

<sup>\*</sup> Fund Managed by PFM Investment Advisor

| Risk Metric                 | Value          |  |
|-----------------------------|----------------|--|
| Cash                        | 223,509.74     |  |
| MMFund (incl LAIF)          | 77,441,772.98  |  |
| Fixed Income                | 116,452,508.74 |  |
| Duration                    | 1.854          |  |
| Convexity                   | 0.060          |  |
| WAL                         | 1.288          |  |
| Years to Final Maturity     | 1.418          |  |
| Years to Effective Maturity | 1.286          |  |
| Yield                       | 2.053          |  |
| Book Yield                  | 1.486          |  |
| Avg Credit Rating           | AA-/Aa3/AA-    |  |
|                             |                |  |

| (SM - LAIF) State of California<br>Other    | 00.4048/ |
|---------------------------------------------|----------|
| Other                                       | 33.431%  |
|                                             | 27.043%  |
| Government of the United States             | 24.134%  |
| U.S. Bancorp                                | 6.463%   |
| Federal National Mortgage Association, Inc. | 3.490%   |
| Federal Home Loan Banks Office of Finance   | 1.915%   |
| Credit Agricole SA                          | 1.819%   |
| Mitsubishi UFJ Financial Group Inc          | 1.704%   |
|                                             |          |
| _                                           | 100.000% |