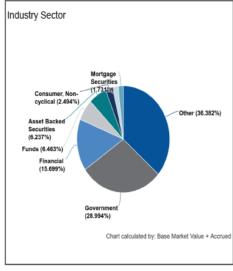

| (SM - LAIF) State of California<br>Other    | 00.4048/ |
|---------------------------------------------|----------|
| Other                                       | 33.431%  |
|                                             | 27.043%  |
| Government of the United States             | 24.134%  |
| U.S. Bancorp                                | 6.463%   |
| Federal National Mortgage Association, Inc. | 3.490%   |
| Federal Home Loan Banks Office of Finance   | 1.915%   |
| Credit Agricole SA                          | 1.819%   |
| Mitsubishi UFJ Financial Group Inc          | 1.704%   |
|                                             |          |
| _                                           | 100.000% |