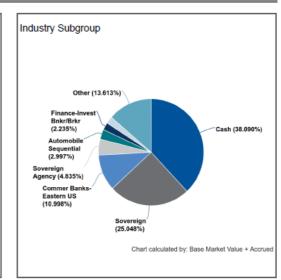

000%  | 0.632% | 0.000% | 0.000% | 0.000%  | 0.000%  |
| 3B     | 0.000%  | 0.000%  | 0.000% | 0.000%  | 0.000% | 0.000% | 0.000% | 0.000%  | 0.000%  |
| 3      | 0.000%  | 0.000%  | 0.000% | 0.000%  | 0.000% | 0.000% | 0.000% | 0.000%  | 0.000%  |
| CCC    | 0.000%  | 0.000%  | 0.000% | 0.000%  | 0.000% | 0.000% | 0.000% | 0.000%  | 0.000%  |
| CC     | 0.000%  | 0.000%  | 0.000% | 0.000%  | 0.000% | 0.000% | 0.000% | 0.000%  | 0.000%  |
|        | 0.000%  | 0.000%  | 0.000% | 0.000%  | 0.000% | 0.000% | 0.000% | 0.000%  | 0.000%  |
| NA.    | 0.000%  | 0.000%  | 0.000% | 0.000%  | 0.000% | 0.000% | 0.000% | 0.000%  | 0.000%  |
|        |         |         |        |         |        |        |        |         |         |





Risk Summary 08/01/2019 - 08/31/2019

Dated: 09/08/2019













Report: Master BS by lot - group by Security type
Account: SAM TR Reimbursement Fund (136225)
As of: 08/31/2019
Base Currency: USD

CASH

|                          |            |                        | 8.381.977.86 |             | 08/31/2019    | 8.381.977.86  | 0.00             | 8.381.977.86 | 8.381.977.86                |
|--------------------------|------------|------------------------|--------------|-------------|---------------|---------------|------------------|--------------|-----------------------------|
| Summary<br>Security Type | Identifier | Description            | PAR          | Settle Date | Maturity Date | Original Cost | Accrued Interest | Market Value | Base Market Value + Accrued |
| MMFUND                   | 31846V534  | FIRST AMER:US TRS MM Y | 8,370,082.5