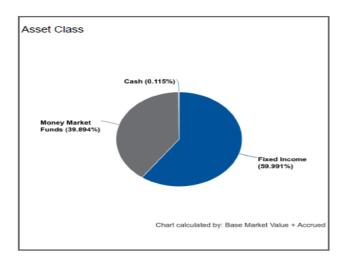

<sup>\*</sup> Fund Managed by PFM Investment Advisor

| Risk Metric                 | Value          |  |
|-----------------------------|----------------|--|
| Cash                        | 223,509.74     |  |
| MMFund (incl LAIF)          | 77,441,772.98  |  |
| Fixed Income                | 116,452,508.74 |  |
| Duration                    | 1.854          |  |
| Convexity                   | 0.060          |  |
| WAL                         | 1.288          |  |
| Years to Final Maturity     | 1.418          |  |
| Years to Effective Maturity | 1.286          |  |
| Yield                       | 2.053          |  |
| Book Yield                  | 1.486          |  |
| Avg Credit Rating           | AA-/Aa3/AA-    |  |
|                             |                |  |