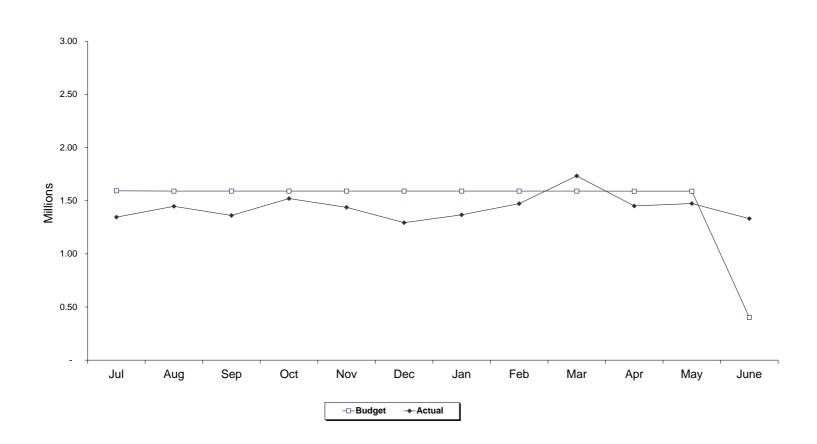

MULTIMODAL MONTHLY EXPENSES - BUDGET VS ACTUAL FISCAL YEAR 2019

|                            | Jul             | Aug       | Sep       | Oct       | Nov       | Dec       | Jan       | Feb       | M ar      | Apr       | M ay      | June      |  |
|----------------------------|-----------------|-----------|-----------|-----------|-----------|-----------|-----------|-----------|-----------|-----------|-----------|-----------|--|
| MONTHLY EXPENSES           | ONTHLY EXPENSES |           |           |           |           |           |           |           |           |           |           |           |  |
| Budget                     | 830,318         | 830,318   | 830,318   | 830,318   | 830,318   | 960,318   | 851,984   | 851,984   | 851,984   | 851,984   | 851,984   | 875,984   |  |
| Actual                     | 833,082         | 844,739   | 858,042   | 839,250   | 833,507   | 847,903   | 867,554   | 840,293   | 836,426   | 838,376   | 816,086   | 816,086   |  |
| <b>CUMULATIVE EXPENSES</b> | 1               |           |           |           |           |           |           |           |           |           |           |           |  |
| Budget                     | 830,318         | 1,660,635 | 2,490,953 | 3,321,270 | 4,151,588 | 5,111,905 | 5,963,889 | 6,815,873 | 7,667,858 | 8,519,842 | 9,371,826 | 9,987,810 |  |
| Actual                     | 833,082         | 1,677,820 | 2,535,862 | 3,375,112 | 4,208,619 | 5,056,522 | 5,924,076 | 6,764,369 | 7,600,795 | 8,439,171 | 9,255,256 | 9,678,880 |  |
| Variance - F(U)            | (2,764)         | (17,185)  | (44,910)  | (53,842)  | (57,031)  | 55,383    | 39,813    | 51,504    | 67,062    | 80,671    | 116,570   | 308,930   |  |
| Variance %                 | -0.33%          | -1.03%    | -1.80%    | -1.62%    | -1.37%    | 1.08%     | 0.67%     | 0.76%     | 0.87%     | 0.95%     | 1.24%     | 3.09%     |  |