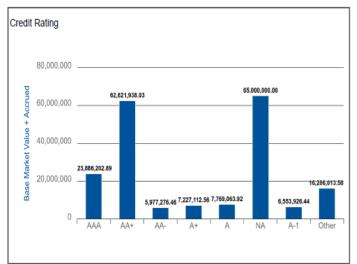

<sup>\*</sup> Fund Managed by PFM Investment Advisor

| Risk Metric                 | Value          |  |
|-----------------------------|----------------|--|
| Cash                        | 223,509.74     |  |
| MMFund (incl LAIF)          | 77,441,772.98  |  |
| Fixed Income                | 116,452,508.74 |  |
| Duration                    | 1.854          |  |
| Convexity                   | 0.060          |  |
| WAL                         | 1.288          |  |
| Years to Final Maturity     | 1.418          |  |
| Years to Effective Maturity | 1.286          |  |
| Yield                       | 2.053          |  |
| Book Yield                  | 1.486          |  |
| Avg Credit Rating           | AA-/Aa3/AA-    |  |
|                             |                |  |

# SAM Transit District Agg (136232)

Dated: 08/12/2019

| Rating | 0 - 1   | 1-2     | 2 - 3  | 3 - 4   | 4 - 5  | 5 - 7  | 7 - 10 | 10 - 15 | 15 - 30 |
|--------|---------|---------|--------|---------|--------|--------|--------|---------|---------|
| AAA    | 13.634% | 2.073%  | 0.000% | 0.000%  | 0.000% | 0.000% | 0.000% | 0.000%  | 0.000%  |
| AA     | 2.646%  | 10.018% | 6.385% | 17.063% | 0.000% | 0.000% | 0.000% | 0.000%  | 0.000%  |
| A      | 3.143%  | 4.639%  | 2.151% | 0.000%  | 1.220% | 0.000% | 0.000% | 0.000%  | 0.000%  |
| BBB    | 0.599%  | 2.997%  | 0.000% | 0.000%  | 0.000% | 0.000% | 0.000% | 0.000%  | 0.000%  |
| BB     | 0.000%  | 0.000%  | 0.000% | 0.000%  | 0.000% | 0.000% | 0.000% | 0.000%  | 0.000%  |
| В      | 0.000%  | 0.000%  | 0.000% | 0.000%  | 0.000% | 0.000% | 0.000% | 0.000%  | 0.000%  |
| CCC    | 0.000%  | 0.000%  | 0.000% | 0.000%  | 0.000% | 0.000% | 0.000% | 0.000%  | 0.000%  |
| CC     | 0.000%  | 0.000%  | 0.000% | 0.000%  | 0.000% | 0.000% | 0.000% | 0.000%  | 0.000%  |
| С      | 0.000%  | 0.000%  | 0.000% | 0.000%  | 0.000% | 0.000% | 0.000% | 0.000%  | 0.000%  |
| NA     | 0.000%  | 0.000%  | 0.000% | 0.000%  | 0.000% | 0.000% | 0.000% | 0.000%  | 0.000%  |
|        |         |         |        |         |        |        |        |         |         |
|        |         |         |        |         |        |        |        |         |         |
|        |         |         |        |         |        |        |        |         |         |