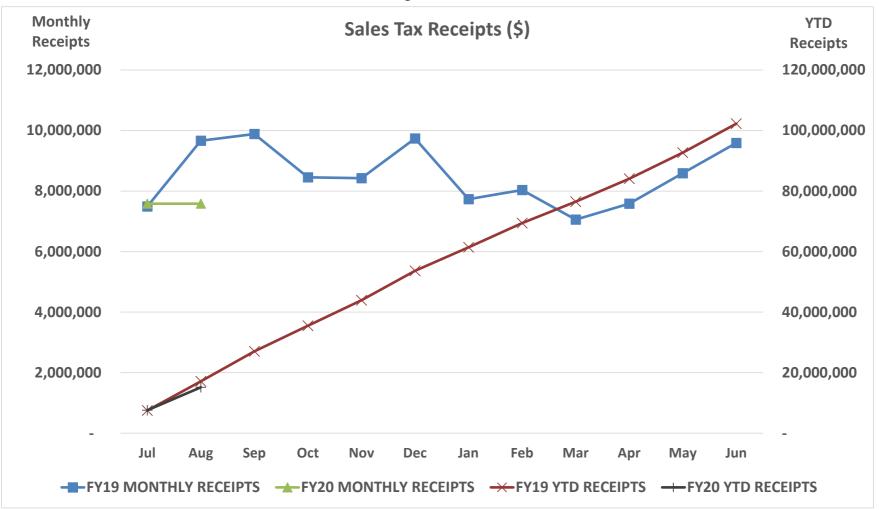

# SAN MATEO COUNTY TRANSIT DISTRICT

|                     | July      | Aug       | Sept      | Oct       | Nov       | Dec       | Jan        | Feb        | Mar        | Apr        | May        | June       |  |
|---------------------|-----------|-----------|-----------|-----------|-----------|-----------|------------|------------|------------|------------|------------|------------|--|
| MONTHLY EXPENSES    |           |           |           |           |           |           |            |            |            |            |            |            |  |
| Budget              | 1,592,580 | 1,590,330 | 1,590,330 | 1,590,330 | 1,590,330 | 1,590,330 | 1,590,330  | 1,590,330  | 1,590,330  | 1,589,946  | 1,589,946  | 402,702    |  |
| Actual              | 1,345,590 | 1,447,129 | 1,360,741 | 1,519,804 | 1,437,744 | 1,293,371 | 1,366,824  | 1,472,033  | 1,732,691  | 1,450,420  | 1,473,618  | 1,331,351  |  |
| CUMULATIVE EXPENSES |           |           |           |           |           |           |            |            |            |            |            |            |  |
| Budget              | 1,592,580 | 3,182,910 | 4,773,240 | 6,363,570 | 7,953,899 | 9,544,229 | 11,134,559 | 12,724,889 | 14,315,219 | 15,905,165 | 17,495,111 | 17,847,060 |  |
| Actual              | 1,345,590 | 2,792,719 | 4,153,460 | 5,673,264 | 7,111,008 | 8,404,379 | 9,771,203  | 11,243,236 | 12,975,928 | 14,426,348 | 15,899,966 | 17,231,317 |  |
| Variance - F(U)     | 246,990   | 390,191   | 619,780   | 690,306   | 842,891   | 1,139,850 | 1,363,356  | 1,481,653  | 1,339,291  | 1,478,817  | 1,595,145  | 615,743    |  |
|                     |           |           |           |           |           |           |            |            |            |            |            |            |  |
| Variance %          | 15.51%    | 12.26%    | 12.98%    | 10.85%    | 10.60%    | 11.94%    | 12.24%     | 11.64%     | 9.36%      | 9.30%      | 9.12%      | 3%         |  |