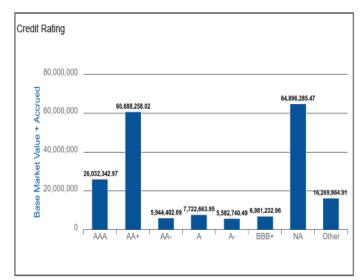

<sup>\*</sup> Fund Managed by PFM Investment Advisor

| Risk Metric                 | Value          |  |
|-----------------------------|----------------|--|
| Cash                        | 223,509.74     |  |
| MMFund (incl LAIF)          | 77,441,772.98  |  |
| Fixed Income                | 116,452,508.74 |  |
| Duration                    | 1.854          |  |
| Convexity                   | 0.060          |  |
| WAL                         | 1.288          |  |
| Years to Final Maturity     | 1.418          |  |
| Years to Effective Maturity | 1.286          |  |
| Yield                       | 2.053          |  |
| Book Yield                  | 1.486          |  |
| Avg Credit Rating           | AA-/Aa3/AA-    |  |
|                             |                |  |

# SAM Transit District Agg (136232)

Dated: 08/12/2019

| Rating | 0 - 1   | 1-2     | 2 - 3  | 3 - 4   | 4 - 5  | 5 - 7  | 7 - 10 | 10 - 15 | 15 - 30 |
|--------|---------|---------|--------|---------|--------|--------|--------|---------|---------|
| AAA    | 13.634% | 2.073%  | 0.000% | 0.000%  | 0.000% | 0.000% | 0.000% | 0.000%  | 0.000%  |
| AA     | 2.646%  | 10.018% | 6.385% | 17.063% | 0.000% | 0.000% | 0.000% | 0.000%  | 0.000%  |
| A      | 3.143%  | 4.639%  | 2.151% | 0.000%  | 1.220% | 0.000% | 0.000% | 0.000%  | 0.000%  |
| BBB    | 0.599%  | 2.997%  | 0.000% | 0.000%  | 0.000% | 0.000% | 0.000% | 0.000%  | 0.000%  |
| BB     | 0.000%  | 0.000%  | 0.000% | 0.000%  | 0.000% | 0.000% | 0.000% | 0.000%  | 0.000%  |
| В      | 0.000%  | 0.000%  | 0.000% | 0.000%  | 0.000% | 0.000% | 0.000% | 0.000%  | 0.000%  |
| CCC    | 0.000%  | 0.000%  | 0.000% | 0.000%  | 0.000% | 0.000% | 0.000% | 0.000%  | 0.000%  |
| CC     | 0.000%  | 0.000%  | 0.000% | 0.000%  | 0.000% | 0.000% | 0.000% | 0.000%  | 0.000%  |
| С      | 0.000%  | 0.000%  | 0.000% | 0.000%  | 0.000% | 0.000% | 0.000% | 0.000%  | 0.000%  |
| NA     | 0.000%  | 0.000%  | 0.000% | 0.000%  | 0.000% | 0.000% | 0.000% | 0.000%  | 0.000%  |
|        |         |         |        |         |        |        |        |         |         |
|        |         |         |        |         |        |        |        |         |         |
|        |         |         |        |         |        |        |        |         |         |