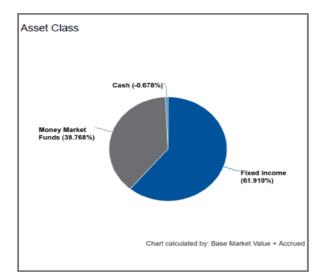

### CASH

| Security Type            | Identifier | Description            | PAR          | Settle Date | Maturity Date | Original Cost | Accrued Interest | Market Value | Base Market Value + Accrued |
|--------------------------|------------|------------------------|--------------|-------------|---------------|---------------|------------------|--------------|-----------------------------|
| CASH                     | CCYUSD     | Receivable             | 12,953.96    |             | 06/30/2019    | 12,953.96     | 0.00             | 12,953.96    | 12,953.96                   |
| CASH                     | CCYUSD     | Receivable             | 12,953.96    |             | 06/30/2019    | 12,953.96     | 0.00             | 12,953.96    | 12,953.96                   |
| MMFUND                   |            |                        |              |             |               |               |                  |              |                             |
| Security Type            | Identifier | Description            | PAR          | Settle Date | Maturity Date | Original Cost | Accrued Interest | Market Value | Base Market Value + Accrued |
| MMFUND                   | 31846V534  | FIRST AMER:US TRS MM Y | 8,344,360.74 |             | 06/30/2019    | 8,344,360.74  | 0.00             | 8,344,360.74 | 8,344,360.74                |
| MMFUND                   | 31846V534  | FIRST AMER:US TRS MM Y | 8,344,360.74 |             | 06/30/2019    | 8,344,360.74  | 0.00             | 8,344,360.74 | 8,344,360.74                |
| Summary<br>Security Type | Identifier | Description            | PAR          | Settle Date | Maturity Date | Original Cost | Accrued Interest | Market Value | Base Market Value + Accrued |
| -                        |            |                        | 8 357 314 70 |             | 06/30/2010    | 8 357 314 70  | 0.00             | 8 357 314 70 | 8 357 314 70                |