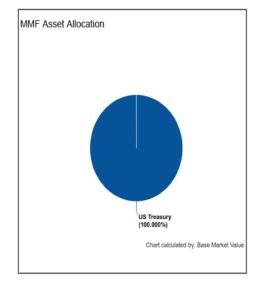

| 0.000% | 0.000% | 0.000% | 0.000%  | 0.000%  |
| CCC    | 0.000%  | 0.000%  | 0.000% | 0.000%  | 0.000% | 0.000% | 0.000% | 0.000%  | 0.000%  |
| CC     | 0.000%  | 0.000%  | 0.000% | 0.000%  | 0.000% | 0.000% | 0.000% | 0.000%  | 0.000%  |
| С      | 0.000%  | 0.000%  | 0.000% | 0.000%  | 0.000% | 0.000% | 0.000% | 0.000%  | 0.000%  |
| NA     | 0.000%  | 0.000%  | 0.000% | 0.000%  | 0.000% | 0.000% | 0.000% | 0.000%  | 0.000%  |
|        |         |         |        |         |        |        |        |         |         |
|        |         |         |        |         |        |        |        |         |         |
|        |         |         |        |         |        |        |        |         |         |





Dated: 08/12/2019

# Risk Summary 06/01/2019 - 06/30/2019















Report: Master BS by lot - group by Security type
Account: SAM TR Reimbursement Fund (136225)
As of: 06/30/2019
Base Currency: USD

### CASH

| Security Type            | Identifier | Description            | PAR          | Settle Date | Maturity Date | Original Cost | Accrued Interest | Market Value | Base Market Value + Accrued |
|--------------------------|------------|------------------------|--------------|-------------|---------------|---------------|------------------|--------------|-----------------------------|
| CASH                     | CCYUSD     | Receivable             | 12,953.96    |             | 06/30/2019    | 12,953.96     | 0.00             | 12,953.96    | 12,953.96                   |
| CASH                     | CCYUSD     | Receivable             | 12,953.96