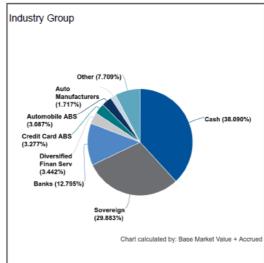

0.000%  | 0.632% | 0.000% | 0.000% | 0.000%  | 0.000%  |
| 3B     | 0.000%  | 0.000%  | 0.000% | 0.000%  | 0.000% | 0.000% | 0.000% | 0.000%  | 0.000%  |
| 3      | 0.000%  | 0.000%  | 0.000% | 0.000%  | 0.000% | 0.000% | 0.000% | 0.000%  | 0.000%  |
| CCC    | 0.000%  | 0.000%  | 0.000% | 0.000%  | 0.000% | 0.000% | 0.000% | 0.000%  | 0.000%  |
| CC     | 0.000%  | 0.000%  | 0.000% | 0.000%  | 0.000% | 0.000% | 0.000% | 0.000%  | 0.000%  |
|        | 0.000%  | 0.000%  | 0.000% | 0.000%  | 0.000% | 0.000% | 0.000% | 0.000%  | 0.000%  |
| NA.    | 0.000%  | 0.000%  | 0.000% | 0.000%  | 0.000% | 0.000% | 0.000% | 0.000%  | 0.000%  |
|        |         |         |        |         |        |        |        |         |         |





Risk Summary 08/01/2019 - 08/31/2019

Dated: 09/08/2019













Report: Master BS by lot - group by Security type
Account: SAM TR Reimbursement Fund (136225)
As of: 08/31/2019
Base Currency: USD

CASH

|                          |            |                        | 8.381.977.86 |             | 08/31/2019    | 8.381.977.86  | 0.00             | 8.381.977.86 | 8.381.977.86                |
|--------------------------|------------|------------------------|--------------|-------------|---------------|---------------|------------------|--------------|-----------------------------|
| Summary<br>Security Type | Identifier | Description            | PAR          | Settle Date | Maturity Date | Original Cost | Accrued Interest | Market Value | Base Market Value + Accrued |
| MMFUND                   | 31846V534  | FIRST AMER:US TRS MM Y | 8,370,082