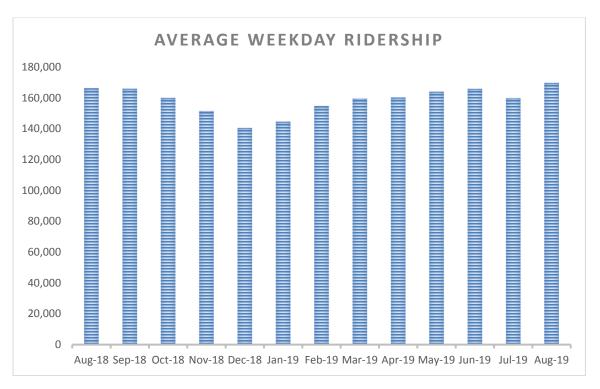

### **INFORMATIONAL**

- 5. Accessibility Update
- 6. Paratransit Coordinating Council Update
- 7. Citizens Advisory Committee Update
- 8. Mobility Management Report: ADA Paratransit
- 9. Multimodal Ridership Report August 2019
- 10. Adjourn

### **SUBJECTS DISCUSSED**

- c. Accessibility Update
- d. Paratransit Coordinating Council Update
- e. Citizens Advisory Committee Update
- f. Mobility Management Report: ADA Paratransit
- g. Multimodal Ridership Report August 2019