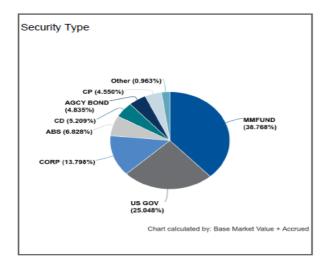

<sup>\*</sup> Fund Managed by PFM Investment Advisor

| Risk Metric                 | Value          |  |
|-----------------------------|----------------|--|
| Cash                        | 223,509.74     |  |
| MMFund (incl LAIF)          | 77,441,772.98  |  |
| Fixed Income                | 116,452,508.74 |  |
| Duration                    | 1.854          |  |
| Convexity                   | 0.060          |  |
| WAL                         | 1.288          |  |
| Years to Final Maturity     | 1.418          |  |
| Years to Effective Maturity | 1.286          |  |
| Yield                       | 2.053          |  |
| Book Yield                  | 1.486          |  |
| Avg Credit Rating           | AA-/Aa3/AA-    |  |
|                             |                |  |

| (SM - LAIF) State of California<br>Other    | 00.4048/ |
|---------------------------------------------|----------|
| Other                                       | 33.431%  |
|                                             | 27.043%  |
| Government of the United States             | 24.134%  |
| U.S. Bancorp                                | 6.463%   |
| Federal National Mortgage Association, Inc. | 3.490%   |
| Federal Home Loan Banks Office of Finance   | 1.915%   |
| Credit Agricole SA                          | 1.819%   |
| Mitsubishi UFJ Financial Group Inc          | 1.704%   |
|                                             |          |
| _                                           | 100.000% |