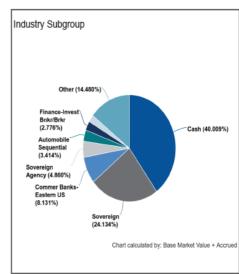

| (SM - LAIF) State of California<br>Other    | 00.4048/ |
|---------------------------------------------|----------|
| Other                                       | 33.431%  |
|                                             | 27.043%  |
| Government of the United States             | 24.134%  |
| U.S. Bancorp                                | 6.463%   |
| Federal National Mortgage Association, Inc. | 3.490%   |
| Federal Home Loan Banks Office of Finance   | 1.915%   |
| Credit Agricole SA                          | 1.819%   |
| Mitsubishi UFJ Financial Group Inc          | 1.704%   |
|                                             |          |
| _                                           | 100.000% |