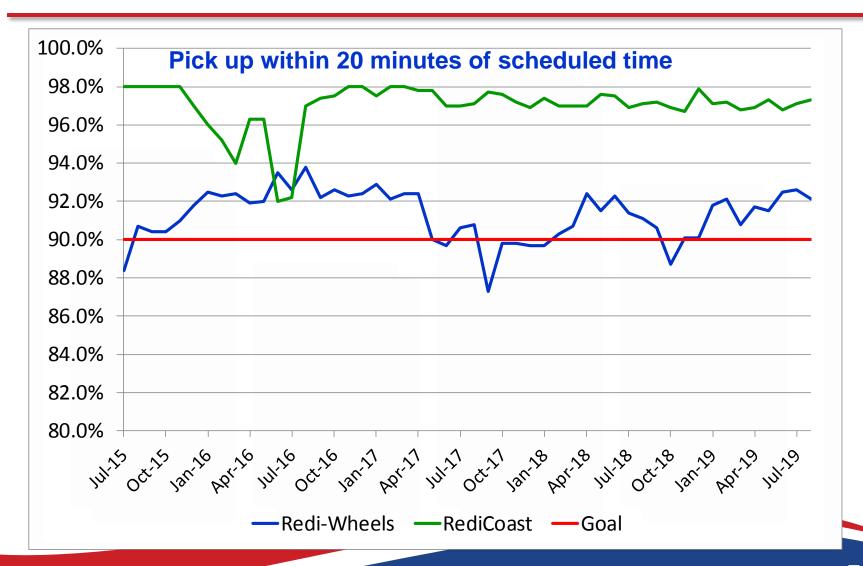

### SUBJECTS DISCUSSED:

- Accessibility Update
- Paratransit Coordinating Council Update
- Citizens Advisory Committee Update
- Quarterly Dashboard Report April-June 2019
- Mobility Management Report: Annual Summary
- Multimodal Ridership Report July 2019