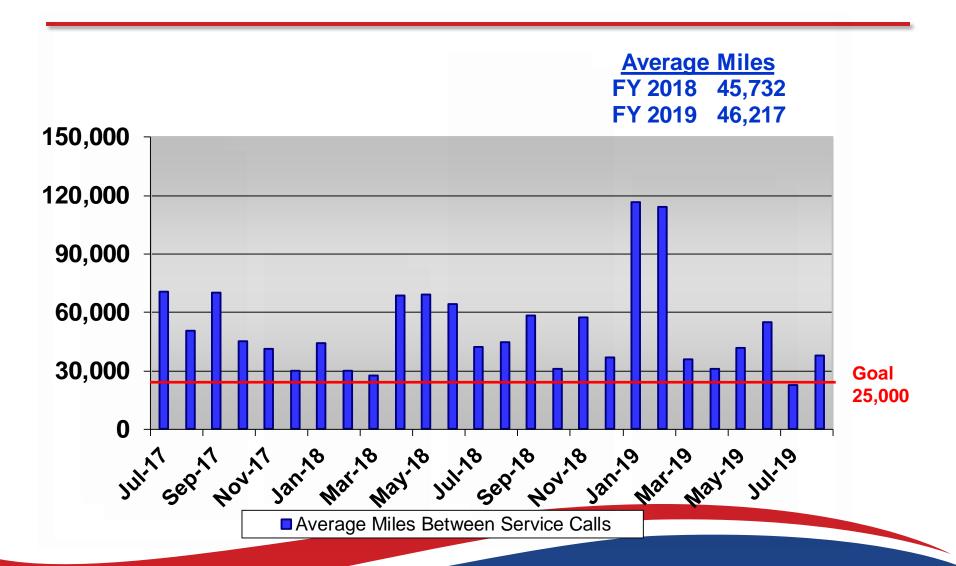

### SUBJECTS DISCUSSED:

- Accessibility Update
- Paratransit Coordinating Council Update
- Citizens Advisory Committee Update
- Quarterly Dashboard Report April-June 2019
- Mobility Management Report: Annual Summary
- Multimodal Ridership Report July 2019