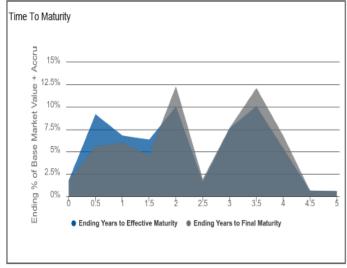

<sup>\*</sup> Fund Managed by PFM Investment Advisor

| Risk Metric                 | Value          |  |
|-----------------------------|----------------|--|
| Cash                        | 223,509.74     |  |
| MMFund (incl LAIF)          | 77,441,772.98  |  |
| Fixed Income                | 116,452,508.74 |  |
| Duration                    | 1.854          |  |
| Convexity                   | 0.060          |  |
| WAL                         | 1.288          |  |
| Years to Final Maturity     | 1.418          |  |
| Years to Effective Maturity | 1.286          |  |
| Yield                       | 2.053          |  |
| Book Yield                  | 1.486          |  |
| Avg Credit Rating           | AA-/Aa3/AA-    |  |
|                             |                |  |