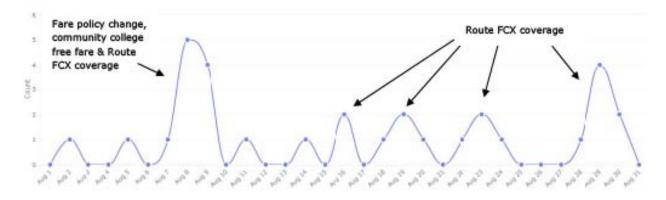

### REPORT OF THE GENERAL MANAGER/CEO

Carter Mau, Deputy General Manager/CEO, noted that his written report was in the packet. He introduced Julian Jest, Manager, Market Research Analyst, who gave an update on the Foster City Express (FCX) service.

Mr. Jest said that the District conducted a rider survey between August 26 and September 1 during the free ride period of the FCX service and received 139 responses.

David Olmeda, Chief Operating Officer, Bus, thanked the Board members who participated in the route's maiden voyage. He said they had more riders than anticipated and added the new larger articulated buses as a result.

Director Rose Guilbault asked how many riders are needed for the route to be deemed successful; Mr. Olmeda responded 500 passengers per day.

Director Charles Stone said he was pleased by how quickly the District responded to the increased route demand by providing a bigger bus.