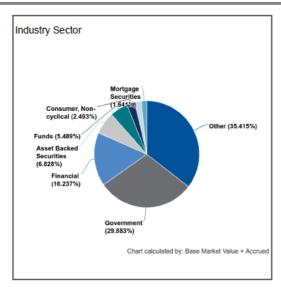

| 0.000%  | 0.632% | 0.000% | 0.000% | 0.000%  | 0.000%  |
| 3B     | 0.000%  | 0.000%  | 0.000% | 0.000%  | 0.000% | 0.000% | 0.000% | 0.000%  | 0.000%  |
| 3      | 0.000%  | 0.000%  | 0.000% | 0.000%  | 0.000% | 0.000% | 0.000% | 0.000%  | 0.000%  |
| CCC    | 0.000%  | 0.000%  | 0.000% | 0.000%  | 0.000% | 0.000% | 0.000% | 0.000%  | 0.000%  |
| CC     | 0.000%  | 0.000%  | 0.000% | 0.000%  | 0.000% | 0.000% | 0.000% | 0.000%  | 0.000%  |
|        | 0.000%  | 0.000%  | 0.000% | 0.000%  | 0.000% | 0.000% | 0.000% | 0.000%  | 0.000%  |
| NA.    | 0.000%  | 0.000%  | 0.000% | 0.000%  | 0.000% | 0.000% | 0.000% | 0.000%  | 0.000%  |
|        |         |         |        |         |        |        |        |         |         |





Risk Summary 08/01/2019 - 08/31/2019

Dated: 09/08/2019













Report: Master BS by lot - group by Security type
Account: SAM TR Reimbursement Fund (136225)
As of: 08/31/2019
Base Currency: USD

CASH

|                          |            |                        | 8.381.977.86 |             | 08/31/2019    | 8.381.977.86  | 0.00             | 8.381.977.86 | 8.381.977.86                |
|--------------------------|------------|------------------------|--------------|-------------|---------------|---------------|------------------|--------------|-----------------------------|
| Summary<br>Security Type | Identifier | Description            | PAR          | Settle Date | Maturity Date | Original Cost | Accrued Interest | Market Value | Base Market Value + Accrued |
| MMFUND                   | 31846V534  | FIRST AMER:US TRS MM Y | 8,370,0