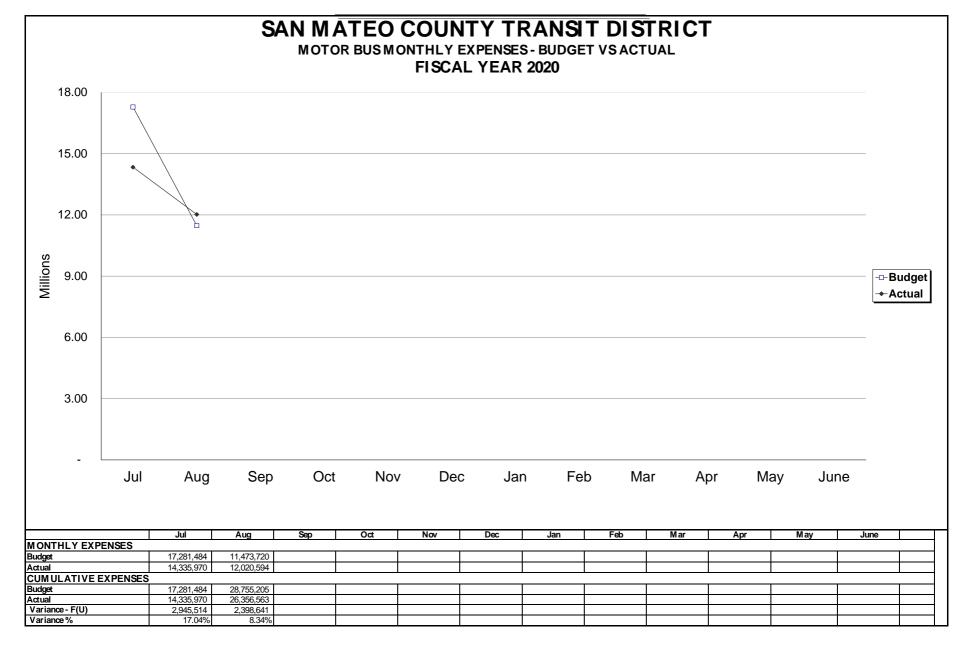

# SAN MATEO COUNTY TRANSIT DISTRICT

|                     | July      | Aug       | Sept      | Oct       | Nov       | Dec       | Jan        | Feb        | Mar        | Apr        | May        | June       |  |
|---------------------|-----------|-----------|-----------|-----------|-----------|-----------|------------|------------|------------|------------|------------|------------|--|
| MONTHLY EXPENSES    |           |           |           |           |           |           |            |            |            |            |            |            |  |
| Budget              | 1,592,580 | 1,590,330 | 1,590,330 | 1,590,330 | 1,590,330 | 1,590,330 | 1,590,330  | 1,590,330  | 1,590,330  | 1,589,946  | 1,589,946  | 402,702    |  |
| Actual              | 1,345,590 | 1,447,129 | 1,360,741 | 1,519,804 | 1,437,744 | 1,293,371 | 1,366,824  | 1,472,033  | 1,732,691  | 1,450,420  | 1,473,618  | 1,331,351  |  |
| CUMULATIVE EXPENSES |           |           |           |           |           |           |            |            |            |            |            |            |  |
| Budget              | 1,592,580 | 3,182,910 | 4,773,240 | 6,363,570 | 7,953,899 | 9,544,229 | 11,134,559 | 12,724,889 | 14,315,219 | 15,905,165 | 17,495,111 | 17,847,060 |  |
| Actual              | 1,345,590 | 2,792,719 | 4,153,460 | 5,673,264 | 7,111,008 | 8,404,379 | 9,771,203  | 11,243,236 | 12,975,928 | 14,426,348 | 15,899,966 | 17,231,317 |  |
| Variance - F(U)     | 246,990   | 390,191   | 619,780   | 690,306   | 842,891   | 1,139,850 | 1,363,356  | 1,481,653  | 1,339,291  | 1,478,817  | 1,595,145  | 615,743    |  |
|                     |           |           |           |           |           |           |            |            |            |            |            |            |  |
| Variance %          | 15.51%    | 12.26%    | 12.98%    | 10.85%    | 10.60%    | 11.94%    | 12.24%     | 11.64%     | 9.36%      | 9.30%      | 9.12%      | 3%         |  |