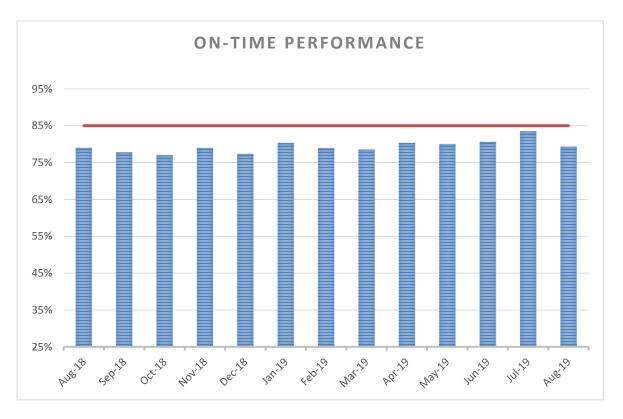

----------|-------------|-------------|
| Adult             | 511,389     | 483,684     | 521,657     |
| Youth             | 208,375     | 198,474     | 166,485     |
| Eligible Discount | 257,321     | 261,105     | 258,407     |
| Total             | 977,085     | 943,263     | 946,549     |

Chart C Fare Usage by Category



#### **ON-TIME PERFORMANCE: August 2019**

On Time Performance (OTP) – is calculated by evaluating all the time points within the route's schedules across the system for late, early, and on-time arrival and departure. A route is late if it exceeds 5 minutes, and it is considered early if it departs 30 seconds ahead of schedule. SamTrans' OTP goal is 85.0 percent.

The On-Time Performance for August 2019 is **79.3 percent**.

Chart D
On-Time Performance Statistics



FCX Foster City Express Launch – In August, SamTrans launched the Foster City Express Bus Route (FCX) offering bi-directional weekday bus service between Foster City and San Francisco aboard some of the agency's new Wi-Fi-capable vehicles. Most of the route's buses feature specially branded wraps to make it easier for customers to identify the service while also promoting the route to thousands of US-101 drivers during peak commute. To encourage potential riders to sample the service, SamTrans operated the FCX with free fares for the first two weeks after launch.

The first day of service was a success, with staff and Board Directors onboard to greet new customers, field questions/feedback and giveaway freebies. First-day riders were given a commemorative FCX T-shirt to show appreciation