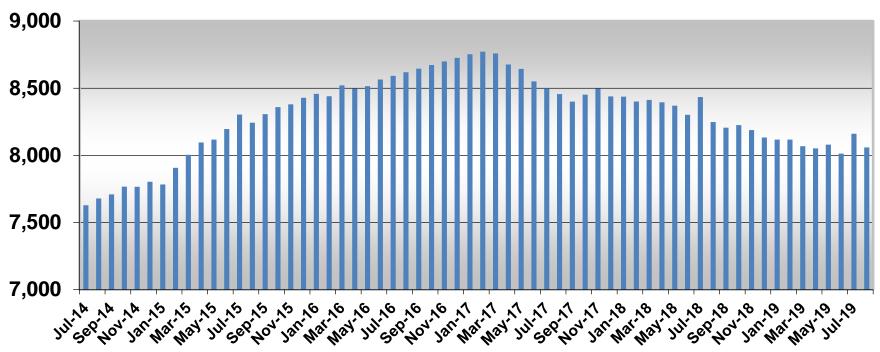

# SAN MATEO COUNTY TRANSIT DISTRICT

|                     | July      | Aug       | Sept      | Oct       | Nov       | Dec       | Jan        | Feb        | Mar        | Apr        | May        | June       |  |
|---------------------|-----------|-----------|-----------|-----------|-----------|-----------|------------|------------|------------|------------|------------|------------|--|
| MONTHLY EXPENSES    |           |           |           |           |           |           |            |            |            |            |            |            |  |
| Budget              | 1,592,580 | 1,590,330 | 1,590,330 | 1,590,330 | 1,590,330 | 1,590,330 | 1,590,330  | 1,590,330  | 1,590,330  | 1,589,946  | 1,589,946  | 402,702    |  |
| Actual              | 1,345,590 | 1,447,129 | 1,360,741 | 1,519,804 | 1,437,744 | 1,293,371 | 1,366,824  | 1,472,033  | 1,732,691  | 1,450,420  | 1,473,618  | 1,331,351  |  |
| CUMULATIVE EXPENSES |           |           |           |           |           |           |            |            |            |            |            |            |  |
| Budget              | 1,592,580 | 3,182,910 | 4,773,240 | 6,363,570 | 7,953,899 | 9,544,229 | 11,134,559 | 12,724,889 | 14,315,219 | 15,905,165 | 17,495,111 | 17,847,060 |  |
| Actual              | 1,345,590 | 2,792,719 | 4,153,460 | 5,673,264 | 7,111,008 | 8,404,379 | 9,771,203  | 11,243,236 | 12,975,928 | 14,426,348 | 15,899,966 | 17,231,317 |  |
| Variance - F(U)     | 246,990   | 390,191   | 619,780   | 690,306   | 842,891   | 1,139,850 | 1,363,356  | 1,481,653  | 1,339,291  | 1,478,817  | 1,595,145  | 615,743    |  |
|                     |           |           |           |           |           |           |            |            |            |            |            |            |  |
| Variance %          | 15.51%    | 12.26%    | 12.98%    | 10.85%    | 10.60%    | 11.94%    | 12.24%     | 11.64%     | 9.36%      | 9.30%      | 9.12%      | 3%         |  |