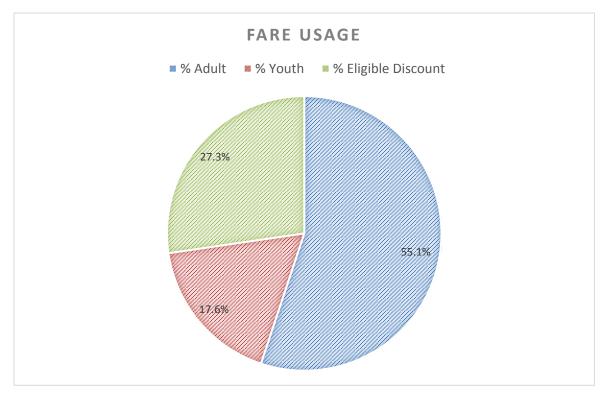

p



#### SAMTRANS BUS FARE USAGE: August 2019

**Table C** illustrates the number of riders by fare category for August 2019, 2018 and 2017. The ridership numbers in this table do not include Dumbarton Express ridership and the rural demand-response service (not to be confused with the SamTrans OnDemand service in Pacifica's Linda Mar area).

Table C
Bus Riders by Fare Category

| Fare Category     | August 2017 | August 2018 | August 2019 |
|-------------------|-------------|-------------|-------------|
| Adult             | 511,389     | 483,684     | 521,657     |
| Youth             | 208,375     | 198,474     | 166,485     |
| Eligible Discount | 257,321     | 261,105     | 258,407     |
| Total             | 977,085     | 943,263     | 946,549     |

Chart C Fare Usage by Category



#### **ON-TIME PERFORMANCE: August 2019**

On Time Performance (OTP) – is calculated by evaluating all the time points within the route's schedules across the system for late, early, and on-time arrival and departure. A route is late if it exceeds 5 minutes, and it is considered early if it departs 30 seconds ahead of schedule. SamTrans' OTP goal is 85.0 percent.

The On-Time Performance for August 2019 is **79.3 percent**.

Chart D
On-Time Performance Statistics



FCX Foster City Express Launch – In August, SamTrans launched the Foster City Express Bus Route (FCX) offering bi-directional weekday bus service between Foster City and San Francisco aboard some of the agency's new Wi-Fi-capable vehicles. Most of the route's buses feature specially branded wraps to make it easier for custome