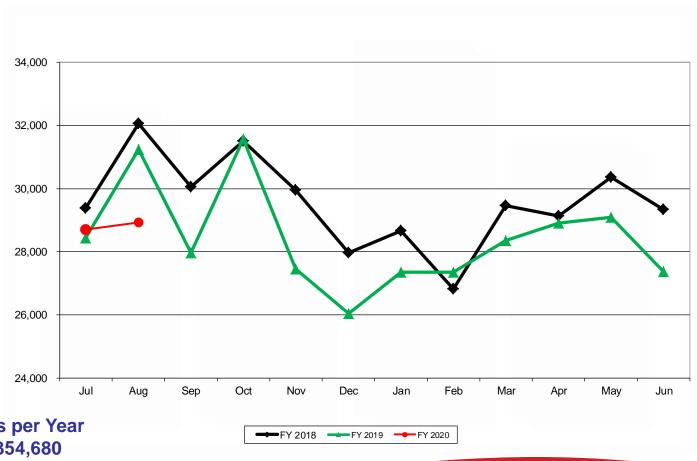

### SUBJECTS DISCUSSED:

- Accessibility Update
- Paratransit Coordinating Council Update
- Citizens Advisory Committee Update
- Quarterly Dashboard Report April-June 2019
- Mobility Management Report: Annual Summary
- Multimodal Ridership Report July 2019