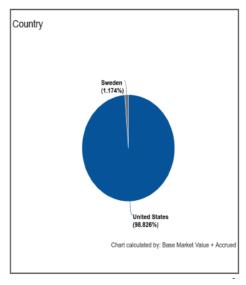

000% | 0.000% | 0.000% | 0.000%  | 0.000%  |
| CCC    | 0.000%  | 0.000%  | 0.000% | 0.000%  | 0.000% | 0.000% | 0.000% | 0.000%  | 0.000%  |
| CC     | 0.000%  | 0.000%  | 0.000% | 0.000%  | 0.000% | 0.000% | 0.000% | 0.000%  | 0.000%  |
| С      | 0.000%  | 0.000%  | 0.000% | 0.000%  | 0.000% | 0.000% | 0.000% | 0.000%  | 0.000%  |
| NA     | 0.000%  | 0.000%  | 0.000% | 0.000%  | 0.000% | 0.000% | 0.000% | 0.000%  | 0.000%  |
|        |         |         |        |         |        |        |        |         |         |
|        |         |         |        |         |        |        |        |         |         |
|        |         |         |        |         |        |        |        |         |         |





Dated: 08/12/2019

# Risk Summary 06/01/2019 - 06/30/2019















Report: Master BS by lot - group by Security type
Account: SAM TR Reimbursement Fund (136225)
As of: 06/30/2019
Base Currency: USD

### CASH

| Security Type            | Identifier | Description            | PAR          | Settle Date | Maturity Date | Original Cost | Accrued Interest | Market Value | Base Market Value + Accrued |
|--------------------------|------------|------------------------|--------------|-------------|---------------|---------------|------------------|--------------|-----------------------------|
| CASH                     | CCYUSD     | Receivable             | 12,953.96    |             | 06/30/2019    | 12,953.96     | 0.00             | 12,953.96    | 12,953.96                   |
| CASH                     | CCYUSD     | Receivable             | 12,953.96