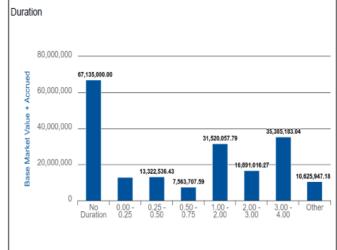

0.000%  | 0.000%  |
| BBB    | 1.810%  | 0.607%  | 0.000% | 0.000%  | 0.632% | 0.000% | 0.000% | 0.000%  | 0.000%  |
| 3B     | 0.000%  | 0.000%  | 0.000% | 0.000%  | 0.000% | 0.000% | 0.000% | 0.000%  | 0.000%  |
| 3      | 0.000%  | 0.000%  | 0.000% | 0.000%  | 0.000% | 0.000% | 0.000% | 0.000%  | 0.000%  |
| CCC    | 0.000%  | 0.000%  | 0.000% | 0.000%  | 0.000% | 0.000% | 0.000% | 0.000%  | 0.000%  |
| CC     | 0.000%  | 0.000%  | 0.000% | 0.000%  | 0.000% | 0.000% | 0.000% | 0.000%  | 0.000%  |
|        | 0.000%  | 0.000%  | 0.000% | 0.000%  | 0.000% | 0.000% | 0.000% | 0.000%  | 0.000%  |
| NA.    | 0.000%  | 0.000%  | 0.000% | 0.000%  | 0.000% | 0.000% | 0.000% | 0.000%  | 0.000%  |
|        |         |         |        |         |        |        |        |         |         |





Risk Summary 08/01/2019 - 08/31/2019

Dated: 09/08/2019













Report: Master BS by lot - group by Security type
Account: SAM TR Reimbursement Fund (136225)
As of: 08/31/2019
Base Currency: USD

CASH

|                          |            |                        | 8.381.977.86 |             | 08/31/2019    | 8.381.977.86  | 0.00             | 8.381.977.86 | 8.381.977.86                |
|--------------------------|------------|------------------------|--------------|-------------|---------------|---------------|------------------|--------------|-----------------------------|
| Summary<br>Security Type | Identifier | Description            | PAR          | Settle Date | Maturity Date | Original Cost | Accrued Interest | Market Value | Base Market Value + Accrued |
| MMFUND