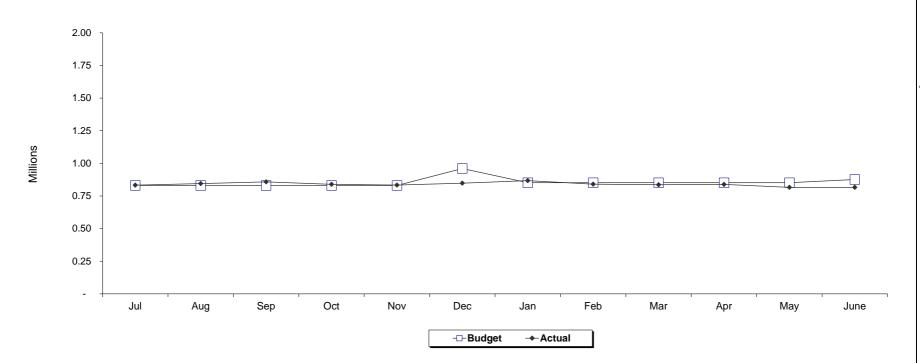

MULTIMODAL MONTHLY EXPENSES - BUDGET VS ACTUAL FISCAL YEAR 2019

|                            | Jul             | Aug       | Sep       | Oct       | Nov       | Dec       | Jan       | Feb       | M ar      | Apr       | M ay      | June      |  |
|----------------------------|-----------------|-----------|-----------|-----------|-----------|-----------|-----------|-----------|-----------|-----------|-----------|-----------|--|
| MONTHLY EXPENSES           | ONTHLY EXPENSES |           |           |           |           |           |           |           |           |           |           |           |  |
| Budget                     | 830,318         | 830,318   | 830,318   | 830,318   | 830,318   | 960,318   | 851,984   | 851,984   | 851,984   | 851,984   | 851,984   | 875,984   |  |
| Actual                     | 833,082         | 844,739   | 858,042   | 839,250   | 833,507   | 847,903   | 867,554   | 840,293   | 836,426   | 838,376   | 816,086   | 816,086   |  |
| <b>CUMULATIVE EXPENSES</b> | 1               |           |           |           |           |           |           |           |           |           |           |           |  |
| Budget                     | 830,318         | 1,660,635 | 2,490,953 | 3,321,270 | 4,151,588 | 5,111,905 | 5,963,889 | 6,815,873 | 7,667,858 | 8,519,842 | 9,371,826 | 9,987,810 |  |
| Actual                     | 833,082         | 1,677,820 | 2,535,862 | 3,375,112 | 4,208,619 | 5,056,522 | 5,924,076 | 6,764,369 | 7,600,795 | 8,439,171 | 9,255,256 | 9,678,880 |  |
| Variance - F(U)            | (2,764)         | (17,185)  | (44,910)  | (53,842)  | (57,031)  | 55,383    | 39,813    | 51,504    | 67,062    | 80,671    | 116,570   | 308,930   |  |
| Variance %                 | -0.33%          | -1.03%    | -1.80%    | -1.62%    | -1.37%    | 1.08%     | 0.67%     | 0.76%     | 0.87%     | 0.95%     | 1.24%     | 3.09%     |  |