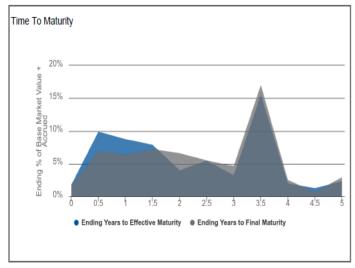

<sup>\*</sup> Fund Managed by PFM Investment Advisor

| Risk Metric                 | Value          |  |
|-----------------------------|----------------|--|
| Cash                        | 223,509.74     |  |
| MMFund (incl LAIF)          | 77,441,772.98  |  |
| Fixed Income                | 116,452,508.74 |  |
| Duration                    | 1.854          |  |
| Convexity                   | 0.060          |  |
| WAL                         | 1.288          |  |
| Years to Final Maturity     | 1.418          |  |
| Years to Effective Maturity | 1.286          |  |
| Yield                       | 2.053          |  |
| Book Yield                  | 1.486          |  |
| Avg Credit Rating           | AA-/Aa3/AA-    |  |
|                             |                |  |