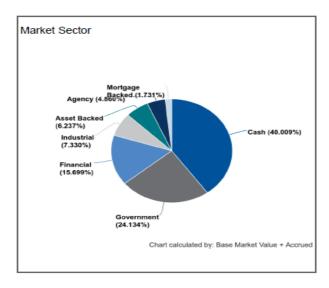

<sup>\*</sup> Fund Managed by PFM Investment Advisor

| Risk Metric                 | Value          |  |
|-----------------------------|----------------|--|
| Cash                        | 223,509.74     |  |
| MMFund (incl LAIF)          | 77,441,772.98  |  |
| Fixed Income                | 116,452,508.74 |  |
| Duration                    | 1.854          |  |
| Convexity                   | 0.060          |  |
| WAL                         | 1.288          |  |
| Years to Final Maturity     | 1.418          |  |
| Years to Effective Maturity | 1.286          |  |
| Yield                       | 2.053          |  |
| Book Yield                  | 1.486          |  |
| Avg Credit Rating           | AA-/Aa3/AA-    |  |
|                             |                |  |

| (SM - LAIF) State of California<br>Other    | 00.4048/ |
|---------------------------------------------|----------|
| Other                                       | 33.431%  |
|                                             | 27.043%  |
| Government of the United States             | 24.134%  |
| U.S. Bancorp                                | 6.463%   |
| Federal National Mortgage Association, Inc. | 3.490%   |
| Federal Home Loan Banks Office of Finance   | 1.915%   |
| Credit Agricole SA                          | 1.819%   |
| Mitsubishi UFJ Financial Group Inc          | 1.704%   |
|                                             |          |
| _                                           | 100.000% |