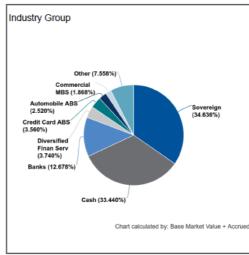

| Value + Accrued |
|-----------------|
| 29.362%         |
| 27.840%         |
| 27.208%         |
| 6.226%          |
| 3.599%          |
| 2.081%          |
| 1.903%          |
| 1.781%          |
|                 |
| 100.000%        |
|                 |