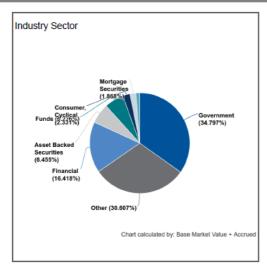

| Value + Accrued |
|-----------------|
| 29.362%         |
| 27.840%         |
| 27.208%         |
| 6.226%          |
| 3.599%          |
| 2.081%          |
| 1.903%          |
| 1.781%          |
|                 |
| 100.000%        |
|                 |