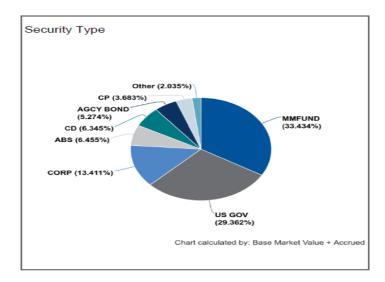

# Risk Summary 12/01/2019 - 12/31/2019

SAM Transit District Agg (136232)

Dated: 01/15/2020

| Risk Metric                 | Value          |  |
|-----------------------------|----------------|--|
| Cash                        | 10,405.58      |  |
| MMFund (incl LAIF)          | 60,069,781.85  |  |
| Fixed Income                | 119,585,284.33 |  |
| Duration                    | 1.949          |  |
| Convexity                   | 0.067          |  |
| WAL                         | 1.472          |  |
| Years to Final Maturity     | 1.601          |  |
| Years to Effective Maturity | 1.470          |  |
| Yield                       | 1.786          |  |
| Book Yield                  | 1.517          |  |
| Avg Credit Rating           | AA-/Aa3/AA-    |  |

| Value + Accrued |
|-----------------|
| 29.362%         |
| 27.840%         |
| 27.208%         |
| 6.226%          |
| 3.599%          |
| 2.081%          |
| 1.903%          |
| 1.781%          |
|                 |
| 100.000%        |
|                 |