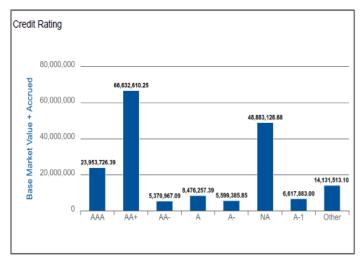

# Risk Summary 12/01/2019 - 12/31/2019

SAM Transit District Agg (136232)

Dated: 01/15/2020

| Risk Metric                 | Value          |  |
|-----------------------------|----------------|--|
| Cash                        | 10,405.58      |  |
| MMFund (incl LAIF)          | 60,069,781.85  |  |
| Fixed Income                | 119,585,284.33 |  |
| Duration                    | 1.949          |  |
| Convexity                   | 0.067          |  |
| WAL                         | 1.472          |  |
| Years to Final Maturity     | 1.601          |  |
| Years to Effective Maturity | 1.470          |  |
| Yield                       | 1.786          |  |
| Book Yield                  | 1.517          |  |
| Avg Credit Rating           | AA-/Aa3/AA-    |  |

## Footnotes:

- 1) Grouped by Issuer Concentration
- 2) Groups sorted by: % of Base Market Value+Accured

Risk Summary 12/01/2019 - 12/31/2019

SAM Transit District Agg (136232)

Dated: 01/15/2020

| AA 6<br>A 5<br>BBB 1<br>BB 0 | 5.513%<br>1.336% | 6.952%<br>3.638% | 13.297%<br>2.241% | 9.547% | 4.844%  | 0.000% | 0.000% |        | 0.000%<br>0.000% |
|------------------------------|------------------|------------------|-------------------|--------|---------|--------|--------|--------|------------------|
| A 5<br>BBB 1<br>BB 0         | 5.513%<br>1.336% | 3.638%           | 2.241%            |        |         |        |        | 0.000% | 0.000%           |
| BBB 1                        | 1.336%           |                  |                   | 0.682% | 1.0709/ |        |        |        |                  |
| BB C                         |                  | 0.854%           |                   |        | 1.810%  | 0.000% | 0.000% | 0.000% | 0.000%           |
|                              | 2.0000/          | 0.00176          | 0.000%            | 0.687% | 0.000%  | 0.000% | 0.000% | 0.000% | 0.000%           |
|                              | 0.000%           | 0.000%           | 0.000%            | 0.000% | 0.000%  | 0.000% | 0.000% | 0.000% | 0.000%           |
| B (                          | 0.000%           | 0.000%           | 0.000%            | 0.000% | 0.000%  | 0.000% | 0.000% | 0.000% | 0.000%           |
| CCC C                        | 0.000%           | 0.000%           | 0.000%            | 0.000% | 0.000%  | 0.000% | 0.000% | 0.000% | 0.000%           |
| CC C                         | 0.000%           | 0.000%           | 0.000%            | 0.000% | 0.000%  | 0.000% | 0.000% | 0.000% | 0.000%           |
| C C                          | 0.000%           | 0.000%           | 0.000%            | 0.000% | 0.000%  | 0.000% | 0.000% | 0.000% | 0.000%           |
| NA C                         | 0.000%           | 0.000%           | 0.000%            | 0.000% | 0.000%  | 0.000% | 0.000% | 0.000% | 0.000%           |
|                              |                  |                  |                   |        |         |        |        |        |                  |