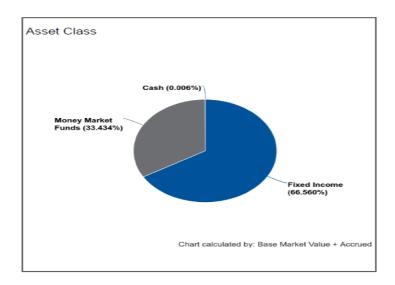

| Value + Accrued |
|-----------------|
| 29.362%         |
| 27.840%         |
| 27.208%         |
| 6.226%          |
| 3.599%          |
| 2.081%          |
| 1.903%          |
| 1.781%          |
|                 |
| 100.000%        |
|                 |