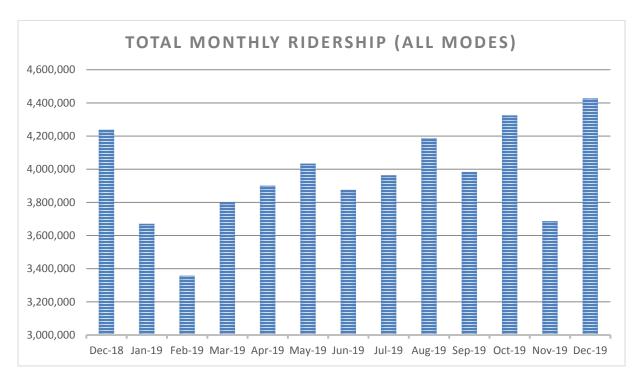

## **SUBJECTS DISCUSSED**

- b. Accessibility Update
- c. Paratransit Coordinating Council Update
- d. Citizens Advisory Committee Update
- e. Multimodal Ridership Report December 2019

## SUBJECTS DISCUSSED:

- a. Accessibility Update
- b. Paratransit Coordinating Council Update
- c. Citizens Advisory Committee Update
- d. Multimodal Ridership Report November 2019