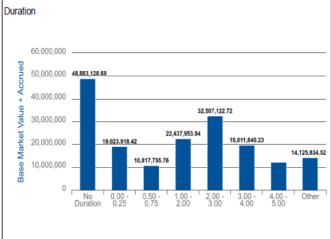

## SAN MATEO COUNTY TRANSIT DISTRICT CASH AND INVESTMENTS AS OF DECEMBER 31, 2019

|                                                         |           | 12/31/2019     |
|---------------------------------------------------------|-----------|----------------|
|                                                         |           |                |
| LIQUIDITY FUNDS MANAGED BY DISTRICT STAFF               |           |                |
| Bank of America Checking                                | \$        | 20,817,080.01  |
| Bank of America Checking (Restricted)                   |           |                |
| Wells Fargo                                             |           | 8,505.60       |
| LAIF                                                    |           | 48,883,128.68  |
|                                                         |           |                |
| INVESTMENT FUNDS                                        |           |                |
| Investment Portfolio (Market Values+ Accrued interest)* |           | 119,595,689.91 |
| MMF - US Bank Custodian Account                         |           | 11,186,653.17  |
|                                                         |           |                |
| Debt Service Reserves Held By Trustee                   |           | 6,646,452.60   |
|                                                         |           |                |
|                                                         |           |                |
| TOTAL                                                   | <u>\$</u> | 207,137,509.97 |