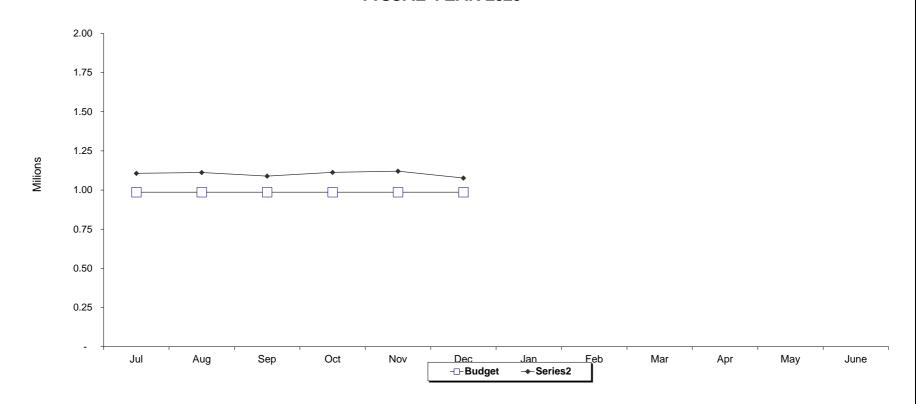

|                           | Jul       | Aug       | Sep       | Oct       | Nov       | Dec       | Jan | Feb | Mar | Apr | May | June |  |
|---------------------------|-----------|-----------|-----------|-----------|-----------|-----------|-----|-----|-----|-----|-----|------|--|
| MONTHLY EXPENSES          |           |           |           |           |           |           |     |     |     |     |     |      |  |
| Budget                    | 986,253   | 986,253   | 986,253   | 986,253   | 986,253   | 986,253   |     |     |     |     |     |      |  |
| Actual                    | 1,106,649 | 1,111,913 | 1,089,259 | 1,112,801 | 1,120,481 | 1,076,752 |     |     |     |     |     |      |  |
| <b>CUMULATIVE EXPENSE</b> | S         |           |           |           |           |           |     |     |     |     |     |      |  |
| Budget                    | 986,253   | 1,972,506 | 2,958,758 | 3,945,011 | 4,931,264 | 5,917,517 |     |     |     |     |     |      |  |
| Actual                    | 1,106,649 | 2,218,561 | 3,307,820 | 4,420,621 | 5,541,102 | 6,617,853 |     |     |     |     |     |      |  |
| Variance - F(U)           | (120,396) | (246,056) | (349,062) | (475,610) | (609,838) | (700,337) |     |     |     |     |     |      |  |
| Variance %                | (12.2%)   | (12.5%)   | (11.8%)   | (12.1%)   | (12.4%)   | -11.83%   |     |     |     |     |     |      |  |