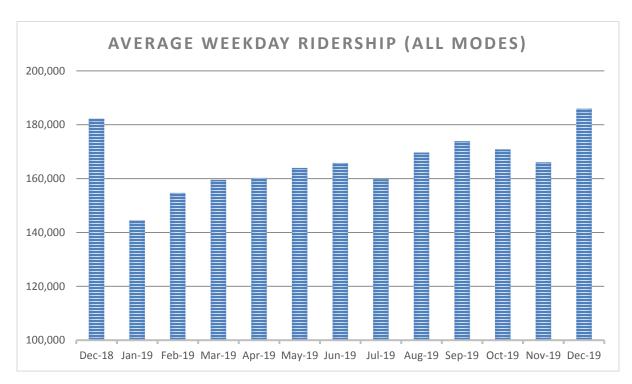

## **SUBJECTS DISCUSSED**

- b. Accessibility Update
- c. Paratransit Coordinating Council Update
- d. Citizens Advisory Committee Update
- e. Multimodal Ridership Report December 2019

## SUBJECTS DISCUSSED:

- a. Accessibility Update
- b. Paratransit Coordinating Council Update
- c. Citizens Advisory Committee Update
- d. Multimodal Ridership Report November 2019