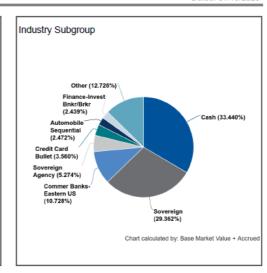

| Value + Accrued |
|-----------------|
| 29.362%         |
| 27.840%         |
| 27.208%         |
| 6.226%          |
| 3.599%          |
| 2.081%          |
| 1.903%          |
| 1.781%          |
|                 |
| 100.000%        |
|                 |