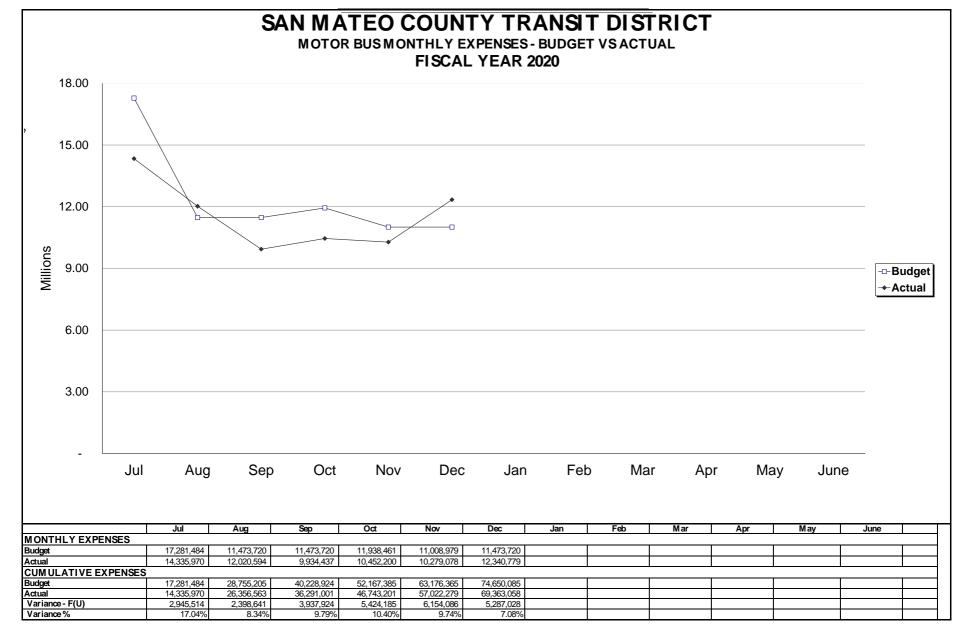

Forecast Revenues: Total Sources of Funds (page 1 of the Statement of Revenues and Expenses, line 17) are forecast \$2.4 million higher than budget primarily due to Other Interest, Rent, & Other Income (page 1, line 13). The increase is driven by a reimbursement for Bridge Buses from BART as well as higher rental income. Motor Bus Fares (page 1, line 1) is also forecast to be higher than budget driven by higher ridership trends.

**Forecast Expenses:** Total Uses of Funds (page 1, line 37) are forecast \$1.8 million higher than budget. Motor Bus (page 1, line 21) expense is higher than budget due primarily to higher Wages and Benefits (page 3, line 1) as a result of the overtime needed for driver shortages and higher Claims, Reserves, and Payments in both Motorbus (page 3, line 22) and CUB

#### SAN MATEO COUNTY TRANSIT DISTRICT OPERATING EXPENSES FISCAL YEAR 2020 DECEMBER 2019

|                                   |                 | YEAR-TO-I         | DATE      |               |             | ANNU        | R ELAPSED:<br>AL | 50.0%         |
|-----------------------------------|-----------------|-------------------|-----------|---------------|-------------|-------------|------------------|---------------|
| EXPENSES                          | PRIOR<br>ACTUAL | CURRENT<br>ACTUAL | \$        | %<br>VARIANCE | BUDGET      | _           | \$<br>VARIANCE   | %<br>VARIANCE |
| DISTRICT OPERATED BUSES           |                 |                   |           |               |             |             |                  |               |
| Motor Bus Wages & Benefits        | 37,560,823      | 40,204,078        | 2,643,255 | 7.0%          | 76,088,210  | 79,088,210  | 3,000,000        | 3.9%          |
| Services:                         |                 |                   |           |               |             |             |                  |               |
| Board of Directors                | 19,627          | 56,945            | 37,318    | 190.1%        | 132,116     | 132,116     | -                | 0.09          |
| Contracted Vehicle Maintenance    | 510,265         | 522,896           | 12,631    | 2.5%          | 1,295,519   | 1,295,519   | -                | 0.09          |
| Property Maintenance              | 670,198         | 656,294           | (13,904)  |               | 1,730,144   | 1,696,596   | (33,548)         | (1.9%         |
| Professional Services             | 1,687,232       | 1,404,867         | (282,365) | (16.7%)       | 5,757,143   | 5,507,143   | (250,000)        | (4.3%         |
| Technical Services                | 3,182,997       | 3,600,637         | 417,640   | 13.1%         | 9,420,379   | 9,220,379   | (200,000)        | (2.1%         |
| Other Services                    | 1,143,134       | 1,386,927         | 243,793   | 21.33%        | 3,675,419   | 3,675,419   | -                | 0.0           |
| Materials & Supply:               |                 |                   | •         |               |             |             |                  |               |
| Fuel and Lubricants               | 1,946,913       | 1,539,778         | (407,135) | (20.9%)       | 3,916,141   | 3,916,141   | _                | 0.0           |
| Bus Parts and Materials           | 1,005,639       | 777,220           | (228,419) |               | 2,044,369   | 1,844,369   | (200,000)        | (9.89         |
| Uniforms and Driver Expense       | 166,643         | 108,700           | (57,943)  |               | 656,813     | 456,813     | (200,000)        | (30.5%        |
| Timetables and Tickets            | 35,916          | 47,623            | 11,707    | 32.6%         | 283,500     | 193,500     | (90,000)         | (31.79        |
| Office Supplies / Printing        | 288,768         | 227,125           | (61,643)  |               | 615,716     | 615,716     | (30,000)         | 0.0           |
| Other Materials and Supply        | 56,822          | 59,430            | 2,608     | 4.6%          | 143,600     | 143,600     |                  | 0.0           |
| Otha Materials and Suppry         | 30,022          | 33,430            | 2,000     | 4.070         | 145,000     | 145,000     |                  | 0.0           |
| Utilities:                        |                 |                   |           |               |             |             |                  |               |
| Telephone                         | 236,278         | 257,910           | 21,632    | 9.2%          | 712.500     | 582,781     | (129.719)        | (18.2%        |
| Other Utilities                   | 553,758         | 570,394           | 16,636    | 3.0%          | 1,323,530   | 1,323,530   | (129,719)        | 0.0           |
|                                   |                 |                   |           |               |             |             | -                |               |
| Insurance                         | 781,179         | 688,856           | (92,323)  | (11.8%)       | 1,524,531   | 1,524,531   | 4 000 000        | 0.0°<br>68.7° |
| Claims Reserves and Payments      | 4 500 000       | 1,607,956         | 1,607,956 | 100.0%        | 1,455,563   | 2,455,563   | 1,000,000        |               |
| Workers' Compensation             | 1,530,662       | 1,524,285         | (6,377)   |               | 3,732,568   | 3,732,568   | -                | 0.0           |
| Taxes and License Fees            | 384,107         | 416,465           | 32,358    | 8.4%          | 919,556     | 919,556     | -                | 0.0           |
| Leases and Rentals                | 92,014          | 67,397            | (24,617)  |               | 191,926     | 191,926     |                  | 0.0           |
| Promotional and Legal Advertising | 384,245         | 309,246           | (74,999)  |               | 1,460,750   | 1,240,250   | (220,500)        | (15.19        |
| Training and Business Travel      | 151,282         | 156,156           | 4,874     | 3.2%          | 869,793     | 619,793     | (250,000)        | (28.7%        |
| Dues and Membership               | 57,105          | 41,453            | (15,652)  |               | 172,143     | 172,143     | -                | 0.0           |
| Postage and Other                 | 17,087          | 59,358            | 42,271    | 247.4%        | 184,780     | 184,780     | -                | 0.0           |
| Total District Operated Buses     | 52,462,695      | 56,291,995        | 3,829,300 | 7.3%          | 118,306,709 | 120,732,942 | 2,426,233        | 2.19          |
|                                   |                 |                   |           |               |             |             |                  |               |
| CONTRACTED BUS SERVICES           |                 |                   |           |               |             |             |                  |               |
| Contracted Urban Bus Service      | 9,864,945       | 11,092,972        | 1,228,027 | 12.4%         | 21,551,200  | 21,551,200  | -                | 0.0           |
| Coastside Services                | 818,429         | 800,212           | (18,217)  |               | 1,738,200   | 1,738,200   | -                | 0.0           |
| Redi Coast Non-ADA                | 147,875         | 120,192           | (27,683)  |               | 263,700     | 263,700     | -                | 0.0           |
| La Honda - Pescadero              | 25,988          | 28,088            | 2,100     | 8.1%          | 55,130      | 55,130      | -                | 0.0           |
| SamCoast - Pescadero              | 62,319          | 47,586            | (14,733)  |               | 143,700     | 143,700     | -                | 0.0           |
| CUB Related Wages & Benefits      | 119,741         | 159,131           | 39,390    | 100.0%        | 499,764     | 499,764     | -                | 0.0           |
| CUB Related Other Support         | 156,620         | 51,966            | (104,654) |               | 118,500     | 118,500     | -                | 0.0           |
| CUB Insurance                     | 78,718          | 230,260           | 151,542   | 192.5%        | 597,097     | 597,097     | -                | 0.0           |
| CUB Claims Reserves & Payments    |                 | 540,657           | 540,657   | 100.0%        | 218,400     | 1,218,400   | 1,000,000        | 457.9         |
| Total Contracted Bus Service      | 11,274,635      | 13,071,063        | 1,796,428 | 15.9%         | 25,185,691  | 26,185,691  | 1,000,000        | 4.09          |
|                                   |                 |                   |           |               |             |             |                  |               |
| TOTAL MOTOR BUS                   | 63,737,330      | 69,363,058        | 5,625,728 | 8.8%          | 143,492,400 | 146,918,633 | 3.426.233        | 2.4%          |