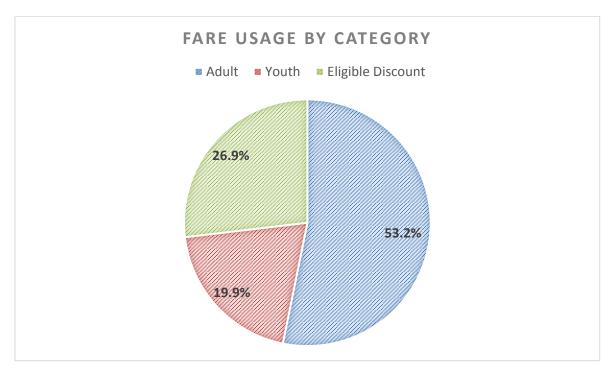

## **SUBJECTS DISCUSSED**

- b. Accessibility Update
- c. Paratransit Coordinating Council Update
- d. Citizens Advisory Committee Update
- e. Multimodal Ridership Report December 2019

## SUBJECTS DISCUSSED:

- a. Accessibility Update
- b. Paratransit Coordinating Council Update
- c. Citizens Advisory Committee Update
- d. Multimodal Ridership Report November 2019