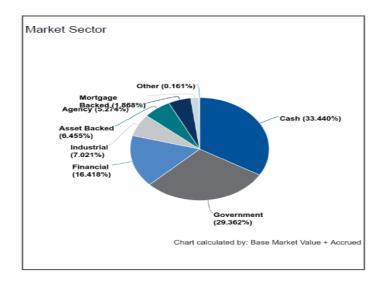

# Risk Summary 12/01/2019 - 12/31/2019

SAM Transit District Agg (136232)

Dated: 01/15/2020

| Risk Metric                 | Value          |  |
|-----------------------------|----------------|--|
| Cash                        | 10,405.58      |  |
| MMFund (incl LAIF)          | 60,069,781.85  |  |
| Fixed Income                | 119,585,284.33 |  |
| Duration                    | 1.949          |  |
| Convexity                   | 0.067          |  |
| WAL                         | 1.472          |  |
| Years to Final Maturity     | 1.601          |  |
| Years to Effective Maturity | 1.470          |  |
| Yield                       | 1.786          |  |
| Book Yield                  | 1.517          |  |
| Avg Credit Rating           | AA-/Aa3/AA-    |  |

| Value + Accrued |
|-----------------|
| 29.362%         |
| 27.840%         |
| 27.208%         |
| 6.226%          |
| 3.599%          |
| 2.081%          |
| 1.903%          |
| 1.781%          |
|                 |
| 100.000%        |
|                 |