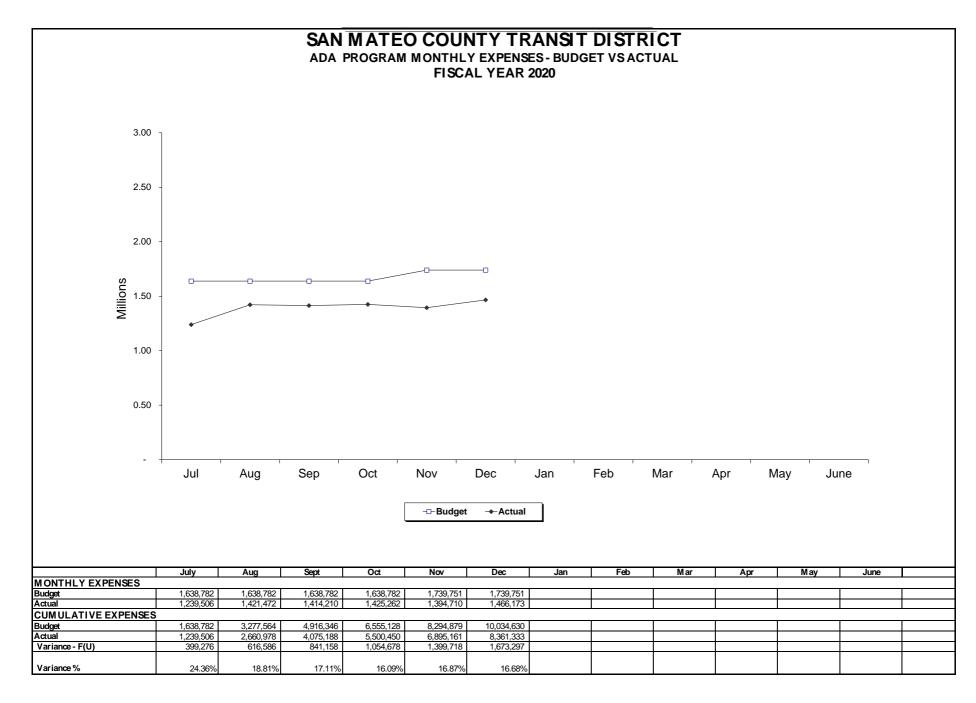

(page 3, line 42). This is partially offset by lower expenses forecasted in Professional Services (page 3, line 7), Technical Services (page 3, line 8), Bus Parts and Materials (page 3, line 12), Uniforms and Driver Expense (page 3, line 13), Promotional and Legal Advertising (page 3, line 26), and Training & Business Travel (page 3, line 27). A.D.A. Programs (page 1, line 22) is lower than budget primarily due to lower than anticipated ridership trends in paratransit.

#### SAN MATEO COUNTY TRANSIT DISTRICT OPERATING EXPENSES FISCAL YEAR 2020 DECEMBER 2019

|                                   |                 | YEAR-TO-          | DATE      | T             |             | % OF YEA    | R ELAPSED:<br>AL | 50.09        |
|-----------------------------------|-----------------|-------------------|-----------|---------------|-------------|-------------|------------------|--------------|
| EXPENSES                          | PRIOR<br>ACTUAL | CURRENT<br>ACTUAL | \$        | %<br>VARIANCE | BUDGET      | FORECAST    | \$<br>VARIANCE   | %<br>VARIANC |
| AMERICAN DISABILITY ACT PROGRAMS  |                 |                   |           |               |             |             |                  |              |
| Elderly & Disabled/Redi-Wheels    | 2.570.547       | 2.439.881         | (130.666) | (5.1%)        | 8,832,050   | 5,000,000   | (3,832,050)      | (43.49       |
| ADA Sedans / Taxi Service         | 2,698,160       | 2.870.602         | 172,442   | 6.4%          | 3.834.100   | 6.000.000   | 2,165,900        | 56.5         |
| Coastside ADA                     | 920.011         | 938,451           | 18,440    | 2.0%          | 1,921,400   | 1,921,400   | -                | 0.0          |
| ADA Related Wages & Benefits      | 1.417.662       | 1.208.817         | (208,845) | (14.7%)       | 2,530,107   | 2,530,107   | _                | 0.0          |
| ADA Related Other Support         | 632,905         | 743.919           | 111.014   | 17.5%         | 2.710.214   | 2.710.214   | _                | 0.0          |
| ADA Insurance                     | 160,403         | 195.064           | 34.661    | 21.6%         | 426.864     | 426.864     | _                | 0.0          |
| ADA Claims Reserves & Payments    | 4,691           | (35,401)          | (40,092)  | 100%          | 218,400     | 218,400     | -                | 0.0          |
| TOTAL ADA PROGRAMS                | 8.404.379       | 8.361.333         | (43.046)  | (0.5%)        | 20.473.135  | 18.806.985  | (1.666.150)      | (8.1%        |
| MULTI-MODAL TRANSIT PROGRAMS      |                 |                   |           |               |             |             |                  |              |
| CALTRAIN SERVICE                  |                 |                   |           |               |             |             |                  |              |
| Peninsula Rail Service            | 3,817,200       | 4,856,412         | 1,039,212 | 27.2%         | 9,156,123   | 9,239,456   | 83,333           | 0.9          |
| Total Caltrain Service            | 3,817,200       | 4,856,412         | 1,039,212 | 27.2%         | 9,156,123   | 9,239,456   | 83,333           | 0.           |
| OTHER SUPPORT                     |                 |                   |           |               |             |             |                  |              |
| SamTrans Shuttle Service          | 1,073,179       | 1,514,561         | 441,382   | 41.1%         | 2,128,700   | 2,128,700   | -                | 0.           |
| Shuttle Related Wages & Benefits  | 28,745          | 30,828            | 2,083     | 100%          | 89,095      | 89,095      | -                | 0.           |
| Dumbarton M.O.W.                  | 0               | 140,204           | 140,204   | 100%          | 286,316     | 286,316     | -                | 0.           |
| Maintenance Multimodal Facilities | 137,399         | 75.848            | (61,551)  | (44.8%)       | 174,800     | 174,800     | -                | 0.           |
| Total Other Support               | 1,239,322       | 1,761,441         | 522,119   | 42.1%         | 2,678,911   | 2,678,911   | -                | 0.0          |
|                                   |                 |                   |           |               |             |             |                  |              |
| TOTAL MULTI-MODAL PROGRAMS        | 5,056,522       | 6,617,853         | 1,561,331 | 30.9%         | 11,835,034  | 11,918,367  | 83,333           | 0.7          |
|                                   |                 |                   |           |               |             |             |                  |              |
| TOTAL OPERATING EXPENSES          | 77,198,231      | 84.342.244        | 7.144.013 | 9.3%          | 175.800.569 | 177.643.984 | 1.843.416        | 1.0          |