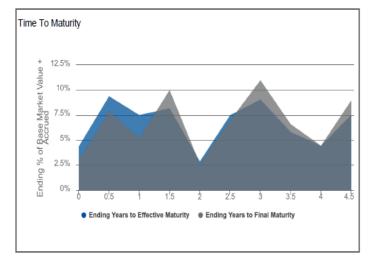

# Risk Summary 12/01/2019 - 12/31/2019

SAM Transit District Agg (136232)

Dated: 01/15/2020

| Risk Metric                 | Value          |  |
|-----------------------------|----------------|--|
| Cash                        | 10,405.58      |  |
| MMFund (incl LAIF)          | 60,069,781.85  |  |
| Fixed Income                | 119,585,284.33 |  |
| Duration                    | 1.949          |  |
| Convexity                   | 0.067          |  |
| WAL                         | 1.472          |  |
| Years to Final Maturity     | 1.601          |  |
| Years to Effective Maturity | 1.470          |  |
| Yield                       | 1.786          |  |
| Book Yield                  | 1.517          |  |
| Avg Credit Rating           | AA-/Aa3/AA-    |  |