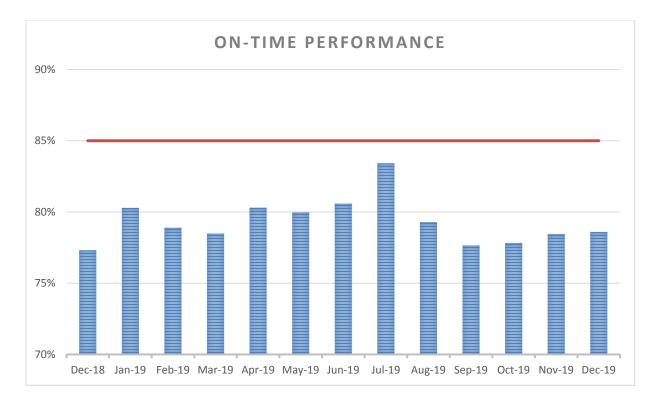

## **SUBJECTS DISCUSSED**

- b. Accessibility Update
- c. Paratransit Coordinating Council Update
- d. Citizens Advisory Committee Update
- e. Multimodal Ridership Report December 2019

## SUBJECTS DISCUSSED:

- a. Accessibility Update
- b. Paratransit Coordinating Council Update
- c. Citizens Advisory Committee Update
- d. Multimodal Ridership Report November 2019