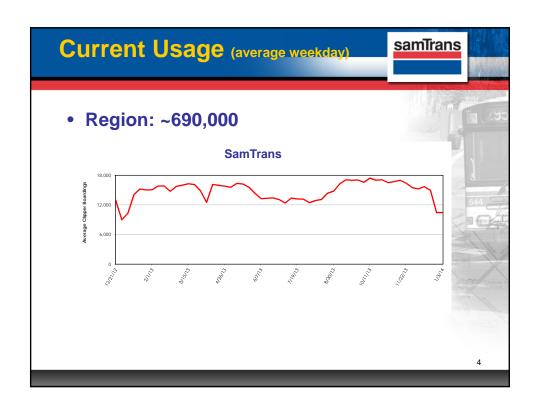

## What We've Learned

samTrans

- Must have good customer experience & meet customer expectations
- Need to have flexible design
- Access to more venues for getting and loading card
- Require faster loading for online & phone
- Realize that card isn't answer for all
- Must be cost-effective system

5

## **Foundation for the Future**

samTrans

- Collaborative relationship between transit agencies and MTC
- 3 committees focused on future system
  - Executive
  - Steering
  - Long-range Planning
- Established a Vision and Mission

6





## Path Forward Peer agency reviews Fare coordination efforts Define system performance Governance recommendations