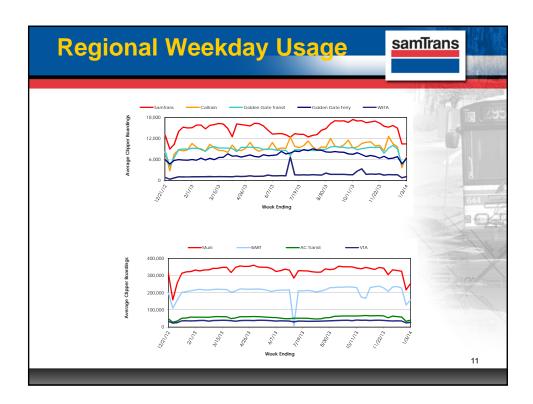

## What We've Learned

samTrans

- Must have good customer experience & meet customer expectations
- Need to have flexible design
- Access to more venues for getting and loading card
- Require faster loading for online & phone
- Realize that card isn't answer for all
- Must be cost-effective system

5

## **Foundation for the Future**

samTrans

- Collaborative relationship between transit agencies and MTC
- 3 committees focused on future system
  - Executive
  - Steering
  - Long-range Planning
- Established a Vision and Mission

6





## Path Forward Peer agency reviews Fare coordination efforts Define system performance Governance recommendations