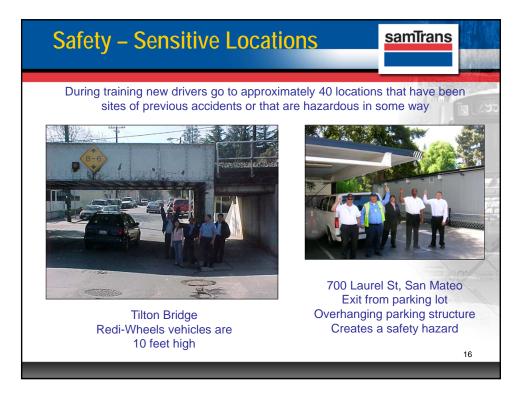

| <u>FY2007</u><br>\$40.72 | <u>FY2008</u><br>\$38.90 | <u>FY2009</u><br>\$41.01 | <u>FY2010</u><br>\$40.21 | <u>FY2011</u><br>\$40.12 | <u>FY2012</u><br>\$43.85 | 3<br>544                                |  |  |
| Constant<br>FY07 \$                                                      | \$40.72                  | \$37.68                  | \$39.01                  | \$37.80                  | \$37.09                  | \$40.54                  | And |  |  |
|                                                                          | _                        | _                        | _                        | _                        | _                        | _                        | 15                                      |  |  |