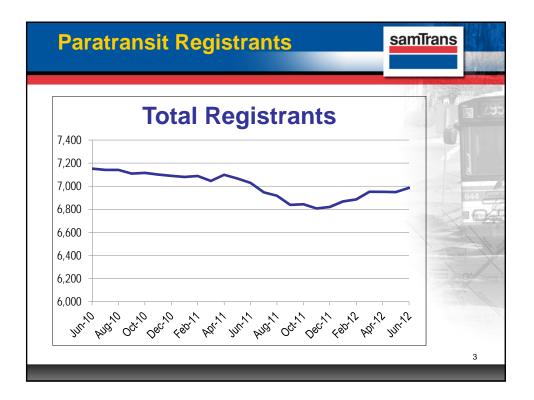

| Financia                                                    | sar                                                  | samTrans                                                    |                                                             |                                                                     |  |  |  |
|-------------------------------------------------------------|------------------------------------------------------|-------------------------------------------------------------|-------------------------------------------------------------|---------------------------------------------------------------------|--|--|--|
| Total Costs<br>Total Trips<br>Average Cost<br>Farebox Ratio | FY2009<br>\$13,614,337<br>332,337<br>\$41.01<br>4.5% | <u>FY2010</u><b