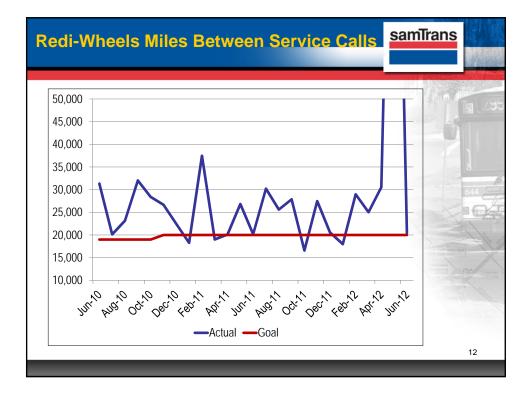

| Financia                                                    | sar                                                  | samTrans                                                    |                                                             |                                                                     |  |  |  |
|-------------------------------------------------------------|------------------------------------------------------|-------------------------------------------------------------|-------------------------------------------------------------|---------------------------------------------------------------------|--|--|--|
| Total Costs<br>Total Trips<br>Average Cost<br>Farebox Ratio | FY2009<br>\$13,614,337<br>332,337<br>\$41.01<br>4.5% | <u>FY2010</u><br>\$12,908,024<br>