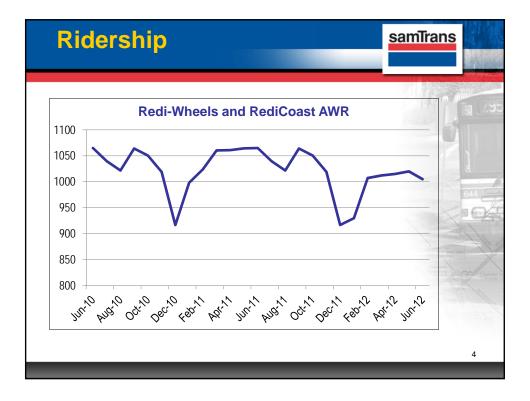

| Financia                                                    | sar                                                  | samTrans                                                    |                                                             |                                                                     |  |  |  |
|-------------------------------------------------------------|------------------------------------------------------|-------------------------------------------------------------|-------------------------------------------------------------|---------------------------------------------------------------------|--|--|--|
| Total Costs<br>Total Trips<br>Average Cost<br>Farebox Ratio | FY2009<br>\$13,614,337<br>332,337<br>\$41.01<br>4.5% | <u>FY2010</u><br>