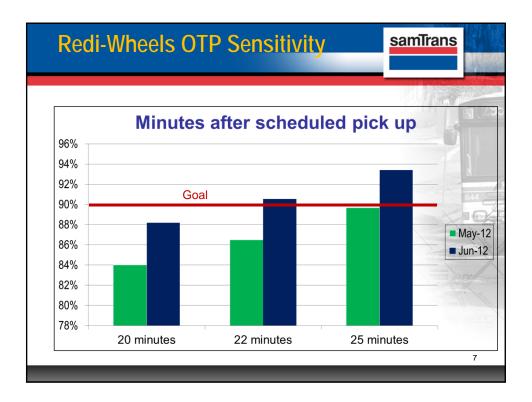

| Financia                                                    | sar                                                  | samTrans                                                    |                                                             |                                                                     |  |  |  |
|-------------------------------------------------------------|------------------------------------------------------|-------------------------------------------------------------|-------------------------------------------------------------|---------------------------------------------------------------------|--|--|--|
| Total Costs<br>Total Trips<br>Average Cost<br>Farebox Ratio | FY2009<br>\$13,614,337<br>332,337<br>\$41.01<br>4.5% | <u>FY2010</u><br>\$12,9