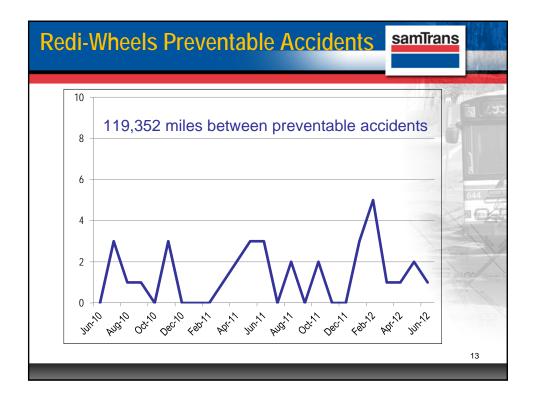

| Financia                                                    | sar                                                  | samTrans                                                    |                                                             |                                                                     |  |  |  |
|-------------------------------------------------------------|------------------------------------------------------|-------------------------------------------------------------|-------------------------------------------------------------|---------------------------------------------------------------------|--|--|--|
| Total Costs<br>Total Trips<br>Average Cost<br>Farebox Ratio | FY2009<br>\$13,614,337<br>332,337<br>\$41.01<br>4.5% | <u>FY2010</u><br>\$12,908,024<br>32