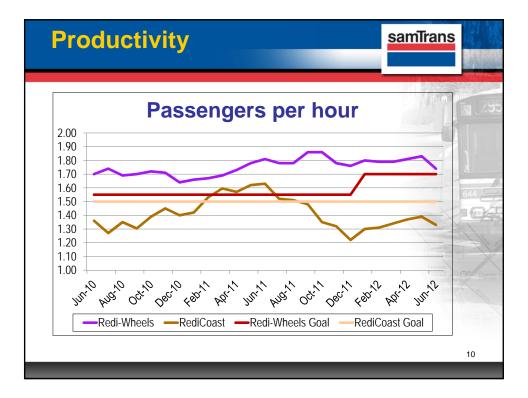

| Financia                                                    | sar                                                  | samTrans                                                    |                                                             |                                                                     |  |  |  |
|-------------------------------------------------------------|------------------------------------------------------|-------------------------------------------------------------|-------------------------------------------------------------|---------------------------------------------------------------------|--|--|--|
| Total Costs<br>Total Trips<br>Average Cost<br>Farebox Ratio | FY2009<br>\$13,614,337<br>332,337<br>\$41.01<br>4.5% | <u>FY2010</u><br>\$12,908,024