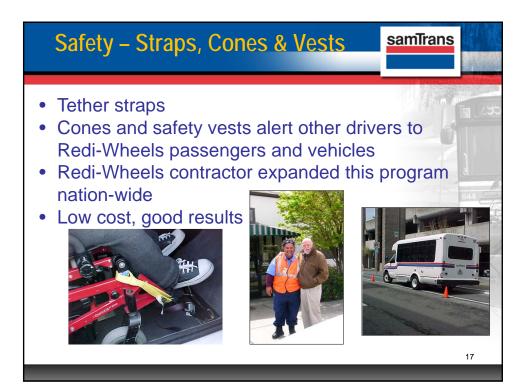

| <u>FY2007</u><br>\$40.72 | <u>FY2008</u><br>\$38.90 | <u>FY2009</u><br>\$41.01 | <u>FY2010</u><br>\$40.21 | <u>FY2011</u><br>\$40.12 | <u>FY2012</u><br>\$43.85 | 3<br>544                                |  |  |
| Constant<br>FY07 \$                                                      | \$40.72                  | \$37.68                  | \$39.01                  | \$37.80                  | \$37.09                  | \$40.54                  | And |  |  |
|                                                                          | _                        | _                        | _                        | _                        | _                        | _                        | 15                                      |  |  |