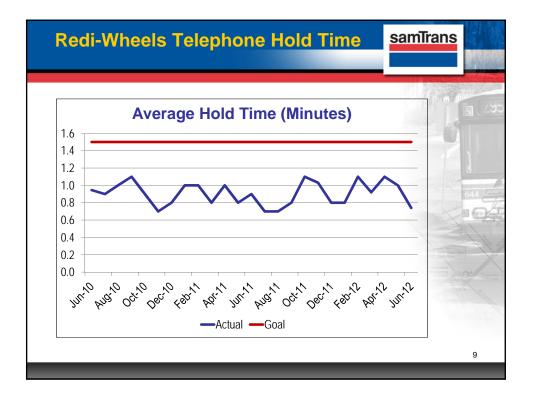

| Financia                                                    | sar                                                  | samTrans                                                    |                                                             |                                                                     |  |  |  |
|-------------------------------------------------------------|------------------------------------------------------|-------------------------------------------------------------|-------------------------------------------------------------|---------------------------------------------------------------------|--|--|--|
| Total Costs<br>Total Trips<br>Average Cost<br>Farebox Ratio | FY2009<br>\$13,614,337<br>332,337<br>\$41.01<br>4.5% | <u>FY2010</u><br>\$12,908,0