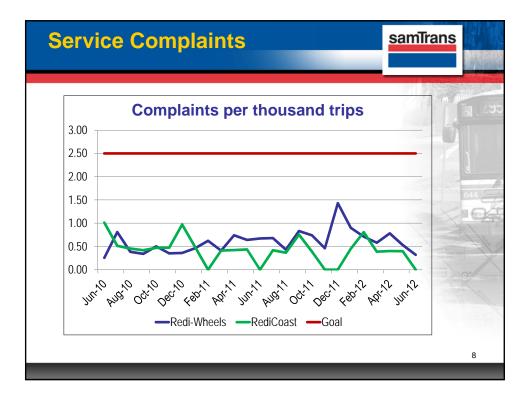

| Financia                                                    | sar                                                  | samTrans                                                    |                                                             |                                                                     |  |  |  |
|-------------------------------------------------------------|------------------------------------------------------|-------------------------------------------------------------|-------------------------------------------------------------|---------------------------------------------------------------------|--|--|--|
| Total Costs<br>Total Trips<br>Average Cost<br>Farebox Ratio | FY2009<br>\$13,614,337<br>332,337<br>\$41.01<br>4.5% | <u>FY2010</u><br>\$12,908