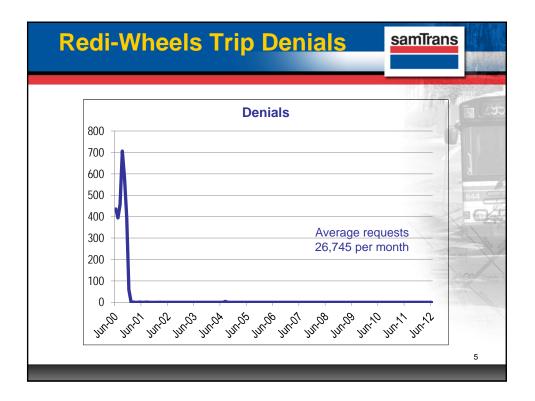

| Financia                                                    | sar                                                  | samTrans                                                    |                                                             |                                                                     |  |  |  |
|-------------------------------------------------------------|------------------------------------------------------|-------------------------------------------------------------|-------------------------------------------------------------|---------------------------------------------------------------------|--|--|--|
| Total Costs<br>Total Trips<br>Average Cost<br>Farebox Ratio | FY2009<br>\$13,614,337<br>332,337<br>\$41.01<br>4.5% | <u>FY2010</u><br>\$