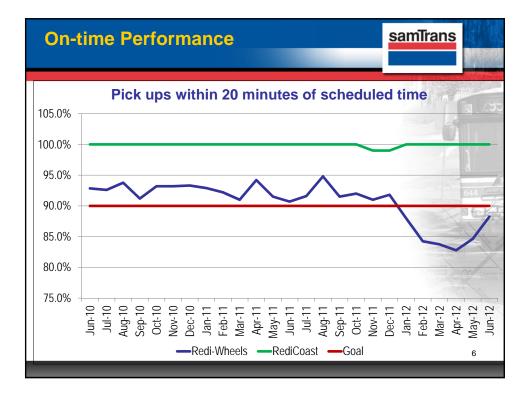

| Financia                                                    | sar                                                  | samTrans                                                    |                                                             |                                                                     |  |  |  |
|-------------------------------------------------------------|------------------------------------------------------|-------------------------------------------------------------|-------------------------------------------------------------|---------------------------------------------------------------------|--|--|--|
| Total Costs<br>Total Trips<br>Average Cost<br>Farebox Ratio | FY2009<br>\$13,614,337<br>332,337<br>\$41.01<br>4.5% | <u>FY2010</u><br>\$12