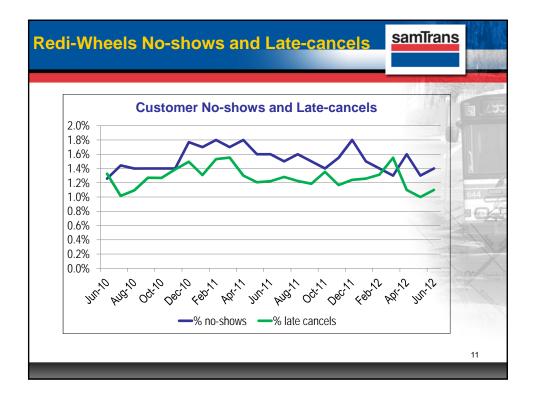

| Financia                                                    | sar                                                  | samTrans                                                    |                                                             |                                                                     |  |  |  |
|-------------------------------------------------------------|------------------------------------------------------|-------------------------------------------------------------|-------------------------------------------------------------|---------------------------------------------------------------------|--|--|--|
| Total Costs<br>Total Trips<br>Average Cost<br>Farebox Ratio | FY2009<br>\$13,614,337<br>332,337<br>\$41.01<br>4.5% | <u>FY2010</u><br>\$12,908,024<b