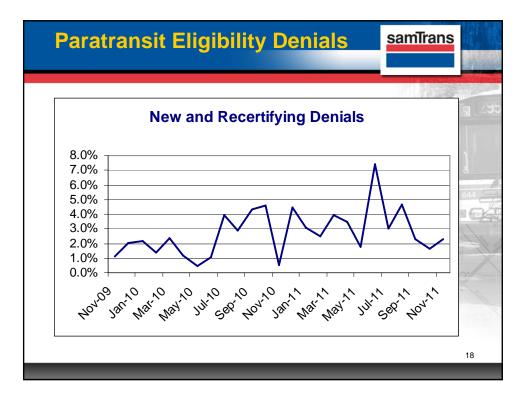

|