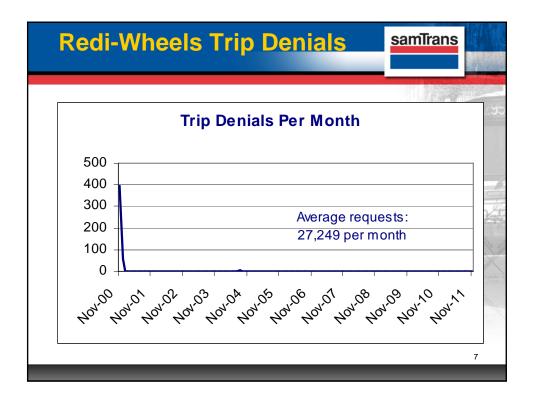

|