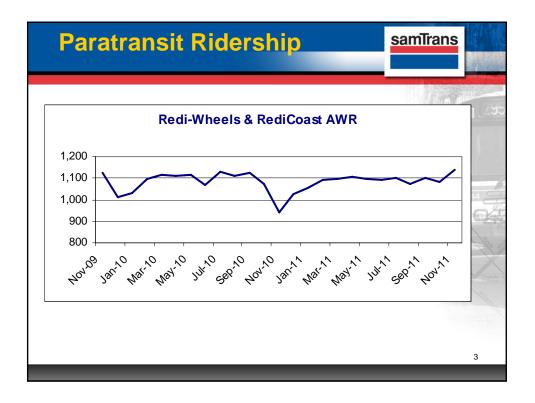

| Paratransit Average Cost/Trip |                    |                    |                    |