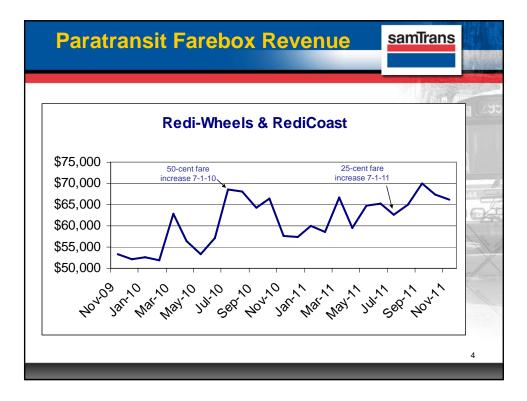

| Paratransit Average Cost/Trip |                    |                    |                    |