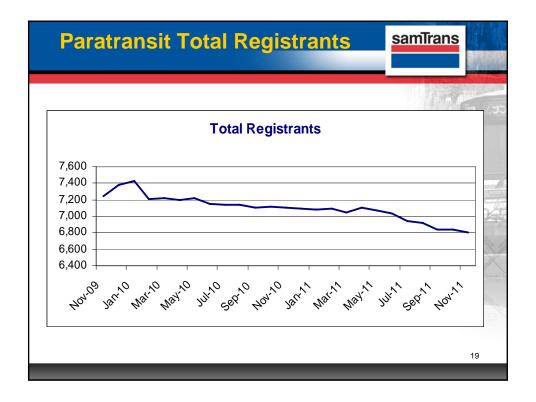

|