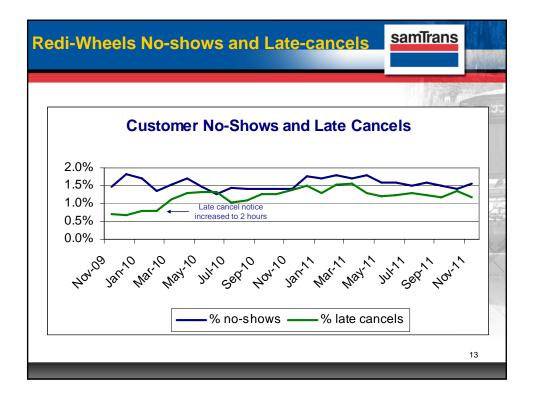

|