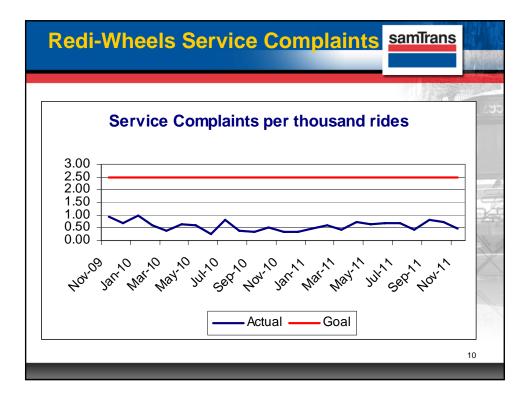

|