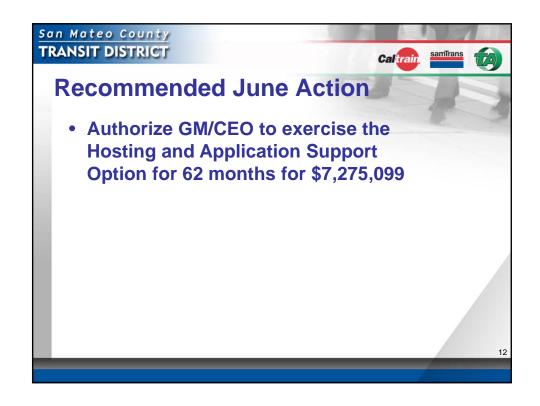

#### **Hosting and Application Support**

- The Board approved staff's request to solicit a proposal for the un-priced option
- Initial proposal submitted in January 2012
  - Fully vetted by the BOP project team and the IT Department
  - Negotiated by the BOP PMO
  - Staff concluded Wipro proposal significantly less risky and less expensive than the in-house model
- Wipro responded to the District's comments and submitted a final proposal in April 2013