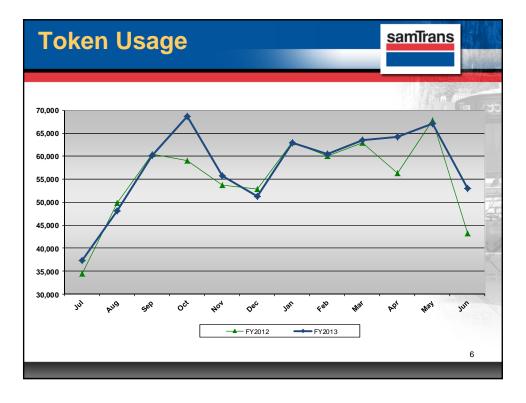

| ECR Service – First 10 Months                                      |                                              |                                              |                                                |                                                          |
|--------------------------------------------------------------------|----------------------------------------------|----------------------------------------------|------------------------------------------------|----------------------------------------------------------|
| Avg. Saturday<br>Avg. Sunday<br>Avg. Holiday<br><b>Total Trips</b> | FY2012<br>7,371<br>6,050<br>2,692<br>605,226 | FY2013<br>7,574<br>6,463<br>2,456<br>641,657 | Change<br>203<br>413<br>(236)<br><b>36,431</b> | <pre>%Change<br/>2.8%<br/>6.8%<br/>(8.8%)<br/>6.0%</pre> |