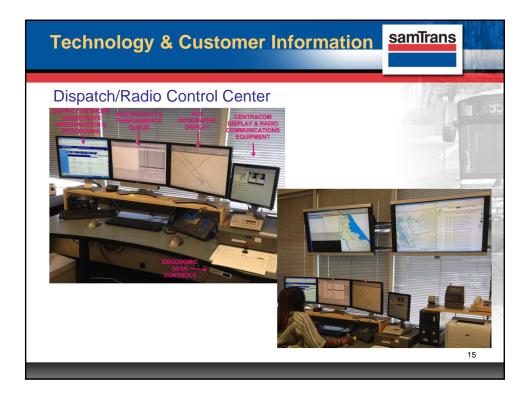

onths                                      |                                              |                                              |                                                |                                                          |
|--------------------------------------------------------------------|----------------------------------------------|----------------------------------------------|------------------------------------------------|----------------------------------------------------------|
| Avg. Saturday<br>Avg. Sunday<br>Avg. Holiday<br><b>Total Trips</b> | FY2012<br>7,371<br>6,050<br>2,692<br>605,226 | FY2013<br>7,574<br>6,463<br>2,456<br>641,657 | Change<br>203<br>413<br>(236)<br><b>36,431</b> | <pre>%Change<br/>2.8%<br/>6.8%<br/>(8.8%)<br/>6.0%</pre> |