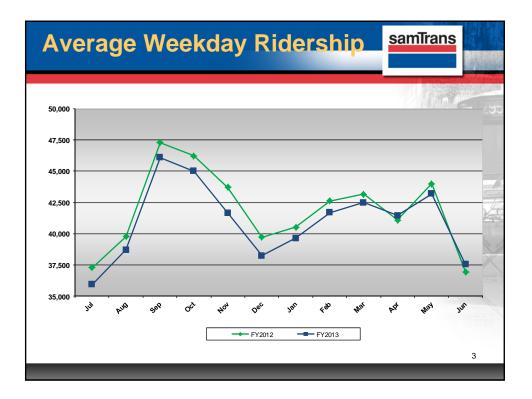

| ECR Service – First 10 Months                                      |                                              |                                              |                                                |                                                          |
|--------------------------------------------------------------------|----------------------------------------------|----------------------------------------------|------------------------------------------------|----------------------------------------------------------|
| Avg. Saturday<br>Avg. Sunday<br>Avg. Holiday<br><b>Total Trips</b> | FY2012<br>7,371<br>6,050<br>2,692<br>605,226 | FY2013<br>7,574<br>6,463<br>2,456<br>641,657 | Change<br>203<br>413<br>(236)<br><b>36,431</b> | <pre>%Change<br/>2.8%<br