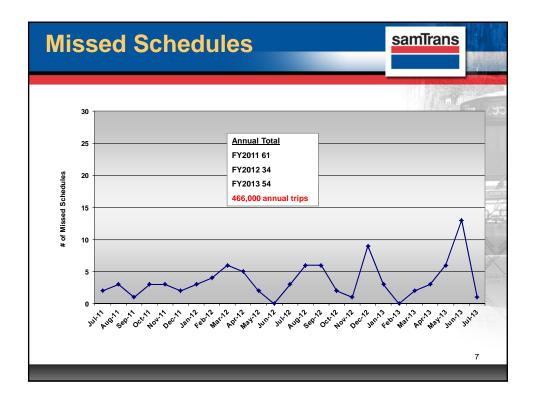

| ECR Service – First 10 Months                                      |                                              |                                              |                                                |                                                          |
|--------------------------------------------------------------------|----------------------------------------------|----------------------------------------------|------------------------------------------------|----------------------------------------------------------|
| Avg. Saturday<br>Avg. Sunday<br>Avg. Holiday<br><b>Total Trips</b> | FY2012<br>7,371<br>6,050<br>2,692<br>605,226 | FY2013<br>7,574<br>6,463<br>2,456<br>641,657 | Change<br>203<br>413<br>(236)<br><b>36,431</b> | <pre>%Change<br/>2.8%<br/>6.8%<br/>(8.8%)<br/>6.0%</pre> |