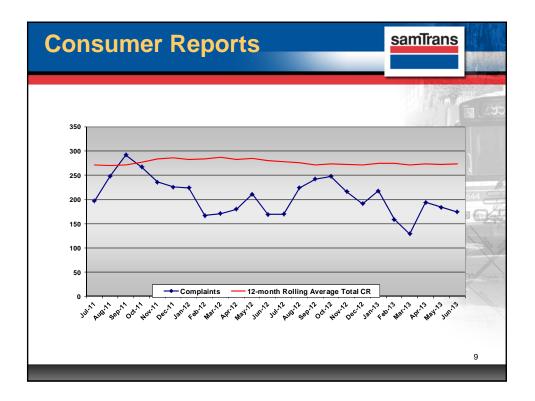

| ECR Service – First 10 Months                                      |                                              |                                              |                                                |                                                          |
|--------------------------------------------------------------------|----------------------------------------------|----------------------------------------------|------------------------------------------------|----------------------------------------------------------|
| Avg. Saturday<br>Avg. Sunday<br>Avg. Holiday<br><b>Total Trips</b> | FY2012<br>7,371<br>6,050<br>2,692<br>605,226 | FY2013<br>7,574<br>6,463<br>2,456<br>641,657 | Change<br>203<br>413<br>(236)<br><b>36,431</b> | <pre>%Change<br/>2.8%<br/>6.8%<br/>(