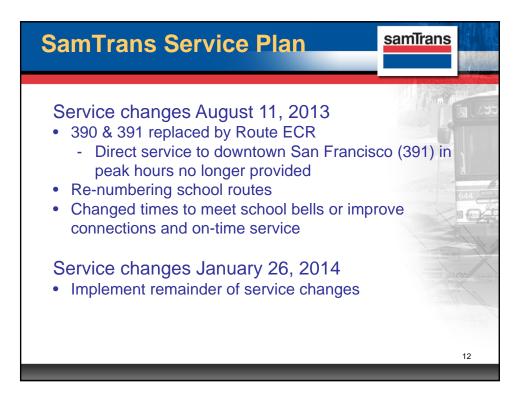

t 10 Months                                      |                                              |                                              |                                                |                                                          |
|--------------------------------------------------------------------|----------------------------------------------|----------------------------------------------|------------------------------------------------|----------------------------------------------------------|
| Avg. Saturday<br>Avg. Sunday<br>Avg. Holiday<br><b>Total Trips</b> | FY2012<br>7,371<br>6,050<br>2,692<br>605,226 | FY2013<br>7,574<br>6,463<br>2,456<br>641,657 | Change<br>203<br>413<br>(236)<br><b>36,431</b> | <pre>%Change<br/>2.8%<br/>6.8%<br/>(8.8%)<br/>6.0%</pre> |