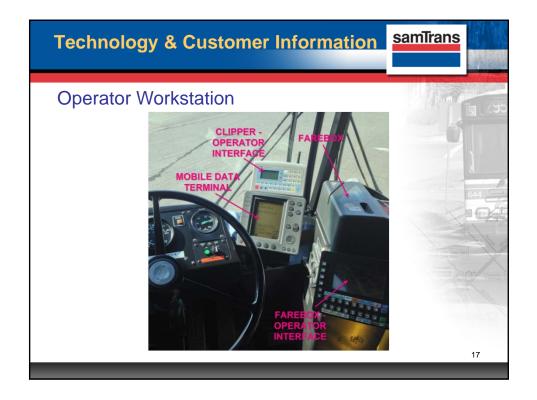

s                                      |                                              |                                              |                                                |                                                          |
|--------------------------------------------------------------------|----------------------------------------------|----------------------------------------------|------------------------------------------------|----------------------------------------------------------|
| Avg. Saturday<br>Avg. Sunday<br>Avg. Holiday<br><b>Total Trips</b> | FY2012<br>7,371<br>6,050<br>2,692<br>605,226 | FY2013<br>7,574<br>6,463<br>2,456<br>641,657 | Change<br>203<br>413<br>(236)<br><b>36,431</b> | <pre>%Change<br/>2.8%<br/>6.8%<br/>(8.8%)<br/>6.0%</pre> |