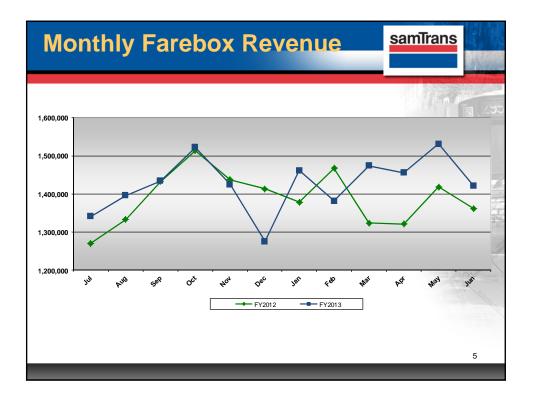

| ECR Service – First 10 Months                                      |                                              |                                              |                                                |                                                          |
|--------------------------------------------------------------------|----------------------------------------------|----------------------------------------------|------------------------------------------------|----------------------------------------------------------|
| Avg. Saturday<br>Avg. Sunday<br>Avg. Holiday<br><b>Total Trips</b> | FY2012<br>7,371<br>6,050<br>2,692<br>605,226 | FY2013<br>7,574<br>6,463<br>2,456<br>641,657 | Change<br>203<br>413<br>(236)<br><b>36,431</b> | <pre>%Change<br/>2.8%<br/>6.8%<br/>(8.8%)<br/>6.0%</pre> |