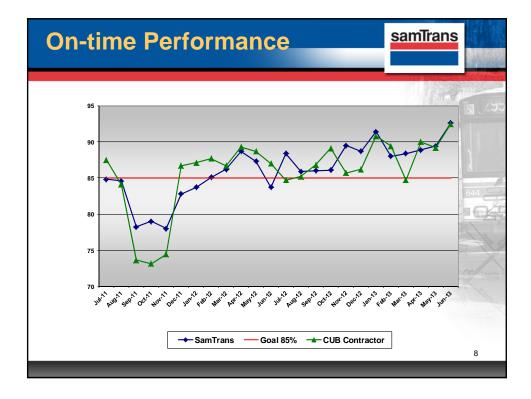

| ECR Service – First 10 Months                                      |                                              |                                              |                                                |                                                          |
|--------------------------------------------------------------------|----------------------------------------------|----------------------------------------------|------------------------------------------------|----------------------------------------------------------|
| Avg. Saturday<br>Avg. Sunday<br>Avg. Holiday<br><b>Total Trips</b> | FY2012<br>7,371<br>6,050<br>2,692<br>605,226 | FY2013<br>7,574<br>6,463<br>2,456<br>641,657 | Change<br>203<br>413<br>(236)<br><b>36,431</b> | <pre>%Change<br/>2.8%<br/>6.8%<br/>(8.8%)<br/>6.0%</pre> |