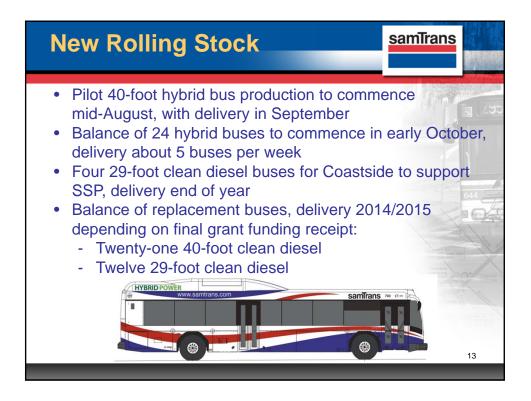

10 Months                                      |                                              |                                              |                                                |                                                          |
|--------------------------------------------------------------------|----------------------------------------------|----------------------------------------------|------------------------------------------------|----------------------------------------------------------|
| Avg. Saturday<br>Avg. Sunday<br>Avg. Holiday<br><b>Total Trips</b> | FY2012<br>7,371<br>6,050<br>2,692<br>605,226 | FY2013<br>7,574<br>6,463<br>2,456<br>641,657 | Change<br>203<br>413<br>(236)<br><b>36,431</b> | <pre>%Change<br/>2.8%<br/>6.8%<br/>(8.8%)<br/>6.0%</pre> |