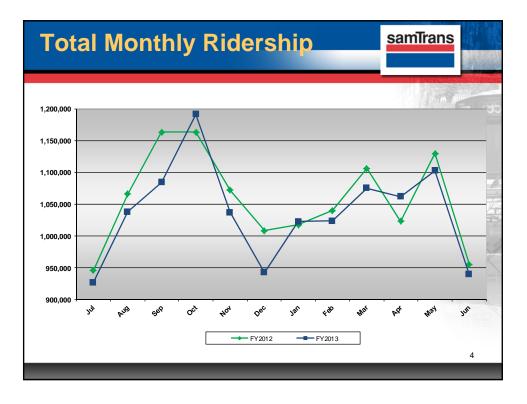

| ECR Service – First 10 Months                                      |                                              |                                              |                                                |                                                          |
|--------------------------------------------------------------------|----------------------------------------------|----------------------------------------------|------------------------------------------------|----------------------------------------------------------|
| Avg. Saturday<br>Avg. Sunday<br>Avg. Holiday<br><b>Total Trips</b> | FY2012<br>7,371<br>6,050<br>2,692<br>605,226 | FY2013<br>7,574<br>6,463<br>2,456<br>641,657 | Change<br>203<br>413<br>(236)<br><b>36,431</b> | <pre>%Change<br/>2.8%<br/>