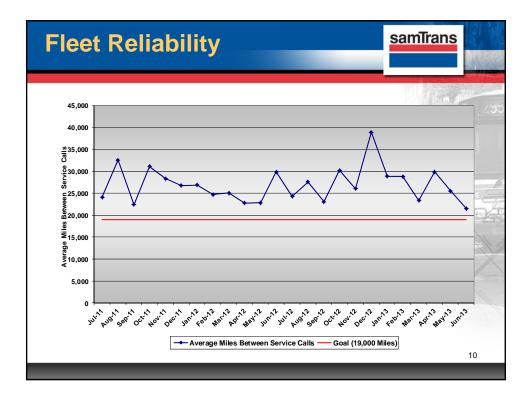

| ECR Service – First 10 Months                                      |                                              |                                              |                                                |                                                          |
|--------------------------------------------------------------------|----------------------------------------------|----------------------------------------------|------------------------------------------------|----------------------------------------------------------|
| Avg. Saturday<br>Avg. Sunday<br>Avg. Holiday<br><b>Total Trips</b> | FY2012<br>7,371<br>6,050<br>2,692<br>605,226 | FY2013<br>7,574<br>6,463<br>2,456<br>641,657 | Change<br>203<br>413<br>(236)<br><b>36,431</b> | <pre>%Change<br/>2.8%<br/>6.8%<br/>(8.