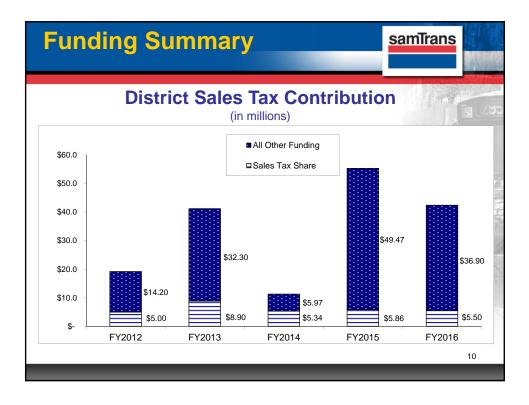

|
|                          |                                                            |                                                                                                                                           | 9                                                                                                                                                                   |
|                          | Funding Category<br>Federal<br>State<br>District Sales Tax | Funding Source by Category   Funding Category \$ Amount   Federal \$28.8 million   State \$8.1 million   District Sales Tax \$5.5 million | Funding Source by Category   Funding Category \$ Amount % Share   Federal \$28.8 million 68.0%   State \$8.1 million 19.0%   District Sales Tax \$5.5 million 13.0% |