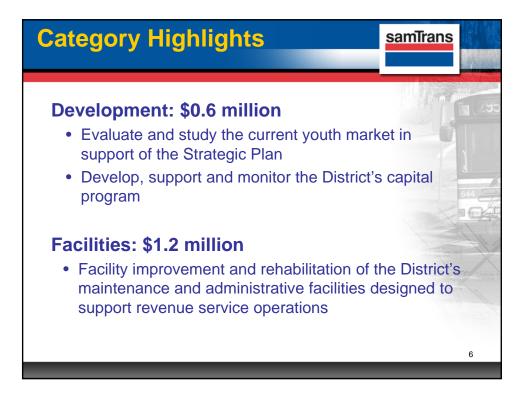

| Funding Summary samTrans |                                                            |                                                                                                                                           | amīrans                                                                                                                                                             |
|--------------------------|------------------------------------------------------------|-------------------------------------------------------------------------------------------------------------------------------------------|---------------------------------------------------------------------------------------------------------------------------------------------------------------------|
| nding Source by          | Category                                                   |                                                                                                                                           |                                                                                                                                                                     |
| Funding Category         | \$ Amount                                                  | % Share                                                                                                                                   |                                                                                                                                                                     |
| Federal                  | \$28.8 million                                             | 68.0%                                                                                                                                     |                                                                                                                                                                     |
| State                    | \$8.1 million                                              | 19.0%                                                                                                                                     | 644                                                                                                                                                                 |
| District Sales Tax       | \$5.5 million                                              | 13.0%                                                                                                                                     |                                                                                                                                                                     |
| Total                    | \$42.4 million                                             | 100.0%                                                                                                                                    |                                                                                                                                                                     |
|                          |                                                            |                                                                                                                                           |                                                                                                                                                                     |
|                          |                                                            |                                                                                                                                           | 9                                                                                                                                                                   |
|                          | Funding Category<br>Federal<br>State<br>District Sales Tax | Funding Source by Category   Funding Category \$ Amount   Federal \$28.8 million   State \$8.1 million   District Sales Tax \$5.5 million | Funding Source by Category   Funding Category \$ Amount % Share   Federal \$28.8 million 68.0%   State \$8.1 million 19.0%   District Sales Tax \$5.5 million 13.0% |