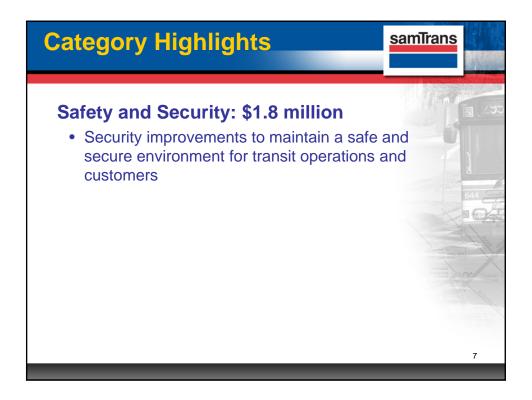

| Funding Summary samTrans |                                                            |                                                                                                                                           | amīrans                                                                                                                                                             |
|--------------------------|------------------------------------------------------------|-------------------------------------------------------------------------------------------------------------------------------------------|---------------------------------------------------------------------------------------------------------------------------------------------------------------------|
| nding Source by          | Category                                                   |                                                                                                                                           |                                                                                                                                                                     |
| Funding Category         | \$ Amount                                                  | % Share                                                                                                                                   |                                                                                                                                                                     |
| Federal                  | \$28.8 million                                             | 68.0%                                                                                                                                     |                                                                                                                                                                     |
| State                    | \$8.1 million                                              | 19.0%                                                                                                                                     | 644                                                                                                                                                                 |
| District Sales Tax       | \$5.5 million                                              | 13.0%                                                                                                                                     |                                                                                                                                                                     |
| Total                    | \$42.4 million                                             | 100.0%                                                                                                                                    |                                                                                                                                                                     |
|                          |                                                            |                                                                                                                                           |                                                                                                                                                                     |
|                          |                                                            |                                                                                                                                           | 9                                                                                                                                                                   |
|                          | Funding Category<br>Federal<br>State<br>District Sales Tax | Funding Source by Category   Funding Category \$ Amount   Federal \$28.8 million   State \$8.1 million   District Sales Tax \$5.5 million | Funding Source by Category   Funding Category \$ Amount % Share   Federal \$28.8 million 68.0%   State \$8.1 million 19.0%   District Sales Tax \$5.5 million 13.0% |