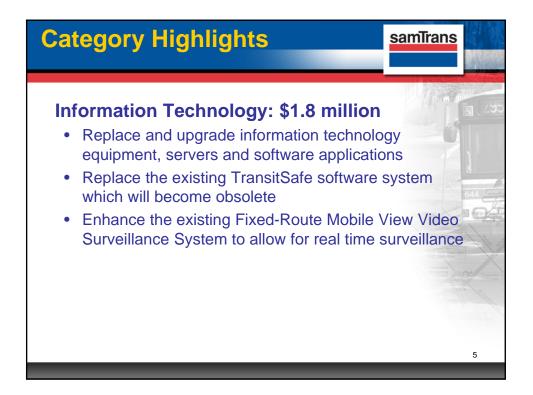

| Funding Summary samTrans |                                                            |                                                                                                                                           | amīrans                                                                                                                                                             |
|--------------------------|------------------------------------------------------------|-------------------------------------------------------------------------------------------------------------------------------------------|---------------------------------------------------------------------------------------------------------------------------------------------------------------------|
| nding Source by          | Category                                                   |                                                                                                                                           |                                                                                                                                                                     |
| Funding Category         | \$ Amount                                                  | % Share                                                                                                                                   |                                                                                                                                                                     |
| Federal                  | \$28.8 million                                             | 68.0%                                                                                                                                     |                                                                                                                                                                     |
| State                    | \$8.1 million                                              | 19.0%                                                                                                                                     | 644                                                                                                                                                                 |
| District Sales Tax       | \$5.5 million                                              | 13.0%                                                                                                                                     |                                                                                                                                                                     |
| Total                    | \$42.4 million                                             | 100.0%                                                                                                                                    |                                                                                                                                                                     |
|                          |                                                            |                                                                                                                                           |                                                                                                                                                                     |
|                          |                                                            |                                                                                                                                           | 9                                                                                                                                                                   |
|                          | Funding Category<br>Federal<br>State<br>District Sales Tax | Funding Source by Category   Funding Category \$ Amount   Federal \$28.8 million   State \$8.1 million   District Sales Tax \$5.5 million | Funding Source by Category   Funding Category \$ Amount % Share   Federal \$28.8 million 68.0%   State \$8.1 million 19.0%   District Sales Tax \$5.5 million 13.0% |