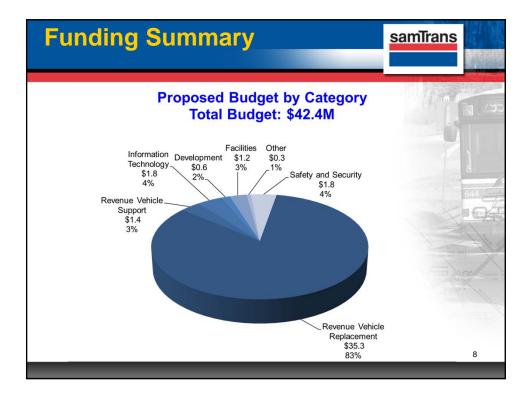

| Funding Summary samTrans |                                                            |                                                                                                                                           | amīrans                                                                                                                                                             |
|--------------------------|------------------------------------------------------------|-------------------------------------------------------------------------------------------------------------------------------------------|---------------------------------------------------------------------------------------------------------------------------------------------------------------------|
| nding Source by          | Category                                                   |                                                                                                                                           |                                                                                                                                                                     |
| Funding Category         | \$ Amount                                                  | % Share                                                                                                                                   |                                                                                                                                                                     |
| Federal                  | \$28.8 million                                             | 68.0%                                                                                                                                     |                                                                                                                                                                     |
| State                    | \$8.1 million                                              | 19.0%                                                                                                                                     | 644                                                                                                                                                                 |
| District Sales Tax       | \$5.5 million                                              | 13.0%                                                                                                                                     |                                                                                                                                                                     |
| Total                    | \$42.4 million                                             | 100.0%                                                                                                                                    |                                                                                                                                                                     |
|                          |                                                            |                                                                                                                                           |                                                                                                                                                                     |
|                          |                                                            |                                                                                                                                           | 9                                                                                                                                                                   |
|                          | Funding Category<br>Federal<br>State<br>District Sales Tax | Funding Source by Category   Funding Category \$ Amount   Federal \$28.8 million   State \$8.1 million   District Sales Tax \$5.5 million | Funding Source by Category   Funding Category \$ Amount % Share   Federal \$28.8 million 68.0%   State \$8.1 million 19.0%   District Sales Tax \$5.5 million 13.0% |