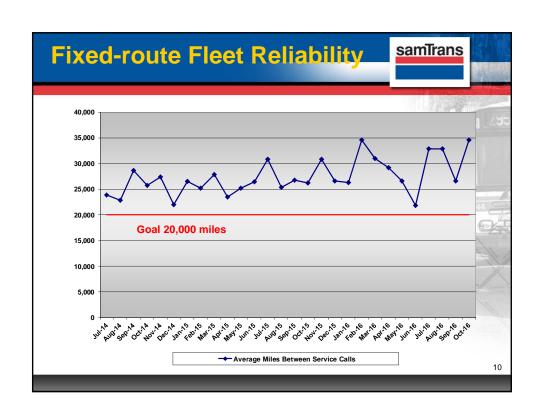

|       | .659                                 | 0070                    |                         |                            |











# **Improve Ridership 2017**

samTrans

### **Improve Efficiency**

- Evaluate Ridership Performance
  - · Low performing route
  - Low performing trips

### **Reinvest Resources**

- Identify new area service options
  - Express Service
  - Pilot Service

#### **Fares**

Evaluate Express and Pilot Service Fares
Evaluate ways to improve response time for service changes

11

## **Summary**

samTrans

- Ridership is continuing to decline
- National trend is representative of the declining ridership
- Farebox revenue is declining
- Service quality remains high
- 2017 Outlook
  - Build ridership
  - Build farebox revenue

14