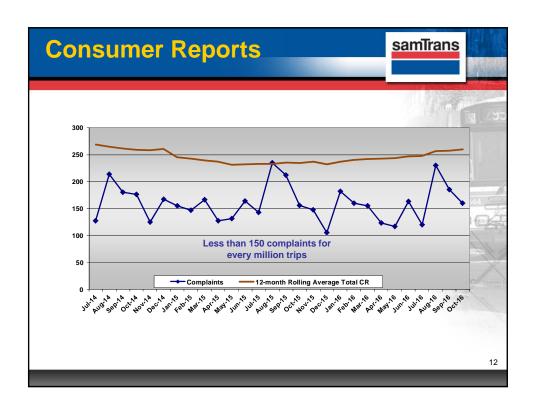

|       | .659                                 | 0070                    |                         |                            |











# **Improve Ridership 2017**

samTrans

### **Improve Efficiency**

- Evaluate Ridership Performance
  - · Low performing route
  - Low performing trips

### **Reinvest Resources**

- Identify new area service options
  - Express Service
  - Pilot Service

#### **Fares**

Evaluate Express and Pilot Service Fares
Evaluate ways to improve response time for service changes

11

## **Summary**

samTrans

- Ridership is continuing to decline
- National trend is representative of the declining ridership
- Farebox revenue is declining
- Service quality remains high
- 2017 Outlook
  - Build ridership
  - Build farebox revenue

14