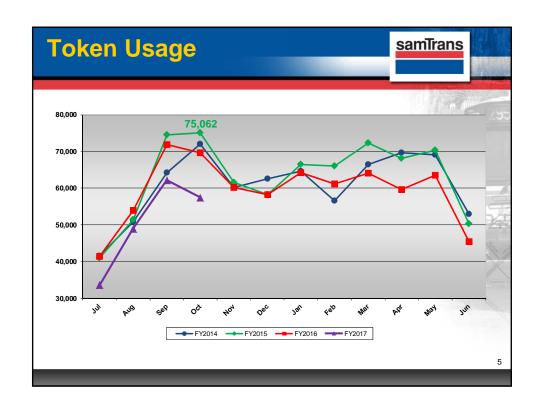

| National     SamTrans     Gas prices       FY12 to FY13     -0.4%     -2.2%     -14.1%       FY13 to FY14     -0.7%     +3.0%     -7.2%       FY14 to FY15     -1.6%     +2.9%     -17.5%       FY15 to FY16     -1.9%     -2.8%     -2.5%       FY12 to FY16     -4.7%     +0.8%     -40.0%       3-mo 6-30-16     -5.10%     -5.28% |           | rans