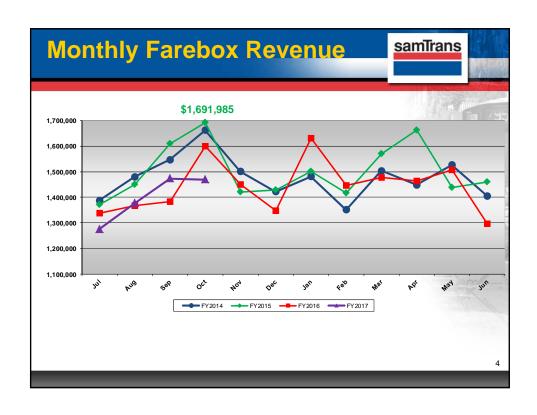

| National     SamTrans     Gas prices       FY12 to FY13     -0.4%     -2.2%     -14.1%       FY13 to FY14     -0.7%     +3.0%     -7.2%       FY14 to FY15     -1.6%     +2.9%     -17.5%       FY15 to FY16     -1.9%     -2.8%     -2.5%       FY12 to FY16     -4.7%     +0.8%     -40.0%       3-mo 6-30-16     -5.10%     -5.28% |           | rans