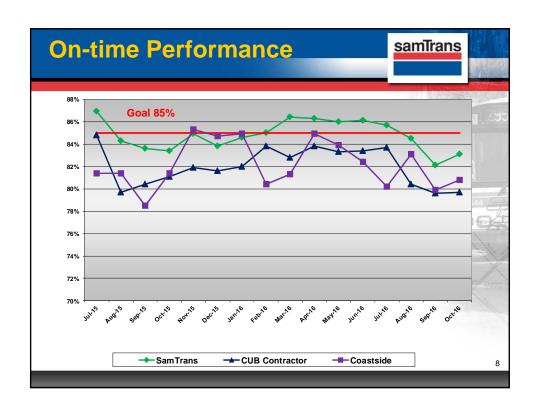

|       | .659                                 | 0070                    |                         |                            |











# **Improve Ridership 2017**

samTrans

### **Improve Efficiency**

- Evaluate Ridership Performance
  - · Low performing route
  - Low performing trips

### **Reinvest Resources**

- Identify new area service options
  - Express Service
  - Pilot Service

#### **Fares**

Evaluate Express and Pilot Service Fares
Evaluate ways to improve response time for service changes

11

## **Summary**

samTrans

- Ridership is continuing to decline
- National trend is representative of the declining ridership
- Farebox revenue is declining
- Service quality remains high
- 2017 Outlook
  - Build ridership
  - Build farebox revenue

14