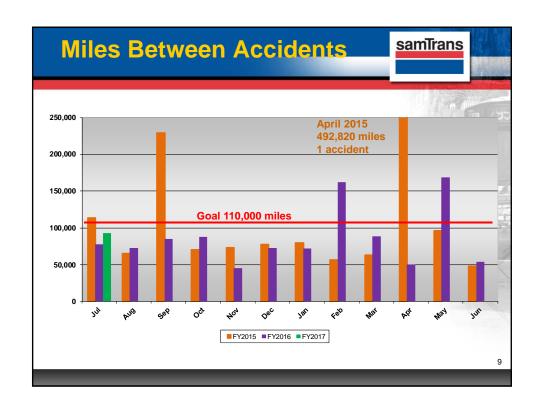

|       | .659                                 | 0070                    |                         |                            |











# **Improve Ridership 2017**

samTrans

### **Improve Efficiency**

- Evaluate Ridership Performance
  - · Low performing route
  - Low performing trips

### **Reinvest Resources**

- Identify new area service options
  - Express Service
  - Pilot Service

#### **Fares**

Evaluate Express and Pilot Service Fares
Evaluate ways to improve response time for service changes

11

## **Summary**

samTrans

- Ridership is continuing to decline
- National trend is representative of the declining ridership
- Farebox revenue is declining
- Service quality remains high
- 2017 Outlook
  - Build ridership
  - Build farebox revenue

14