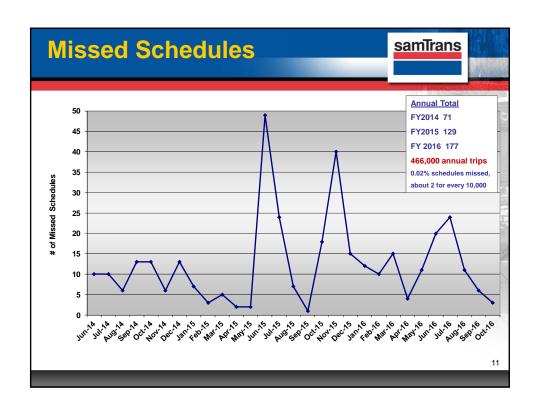

|       | .659                                 | 0070                    |                         |                            |











# **Improve Ridership 2017**

samTrans

### **Improve Efficiency**

- Evaluate Ridership Performance
  - · Low performing route
  - Low performing trips

### **Reinvest Resources**

- Identify new area service options
  - Express Service
  - Pilot Service

#### **Fares**

Evaluate Express and Pilot Service Fares
Evaluate ways to improve response time for service changes

11

## **Summary**

samTrans

- Ridership is continuing to decline
- National trend is representative of the declining ridership
- Farebox revenue is declining
- Service quality remains high
- 2017 Outlook
  - Build ridership
  - Build farebox revenue

14