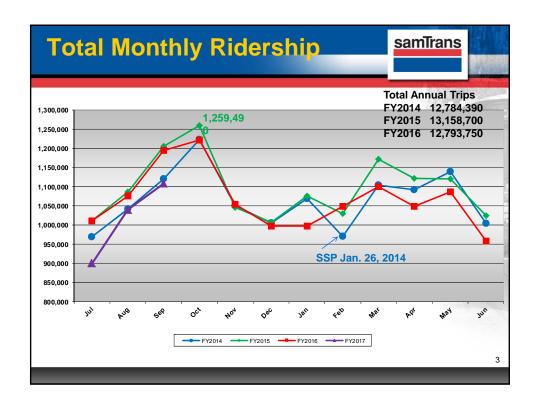

| National     SamTrans     Gas prices       FY12 to FY13     -0.4%     -2.2%     -14.1%       FY13 to FY14     -0.7%     +3.0%     -7.2%       FY14 to FY15     -1.6%     +2.9%     -17.5%       FY15 to FY16     -1.9%     -2.8%     -2.5%       FY12 to FY16     -4.7%     +0.8%     -40.0%       3-mo 6-30-16     -5.10%     -5.28% |           | rans