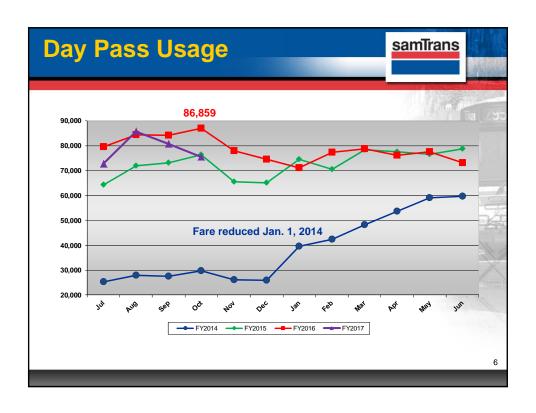

| National     SamTrans     Gas prices       FY12 to FY13     -0.4%     -2.2%     -14.1%       FY13 to FY14     -0.7%     +3.0%     -7.2%       FY14 to FY15     -1.6%     +2.9%     -17.5%       FY15 to FY16     -1.9%     -2.8%     -2.5%       FY12 to FY16     -4.7%     +0.8%     -40.0%       3-mo 6-30-16     -5.10%     -5.28% |           | rans