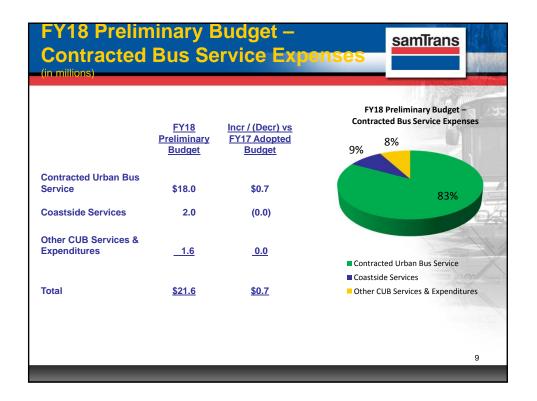

---------------------------|
| New Position Requests                        | Annualized<br>Cost | FY18 Cost of<br>SamTrans<br>Operating |
| Market Development Contract<br>Administrator | \$ 170,510         | \$ 49,732                             |
| Associate Contract Officer                   | \$ 136,158         | \$ 40,847                             |
| HR Specialist                                | \$ 120,447         | \$ 120,447                            |
| ADA Coordinator                              | \$ 159,305         | \$ 79,652                             |
| Human Resources Assistant                    | \$ 102,947         | \$ 102,947                            |
| TOTAL                                        | \$ 689,367         | \$ 393,625                            |