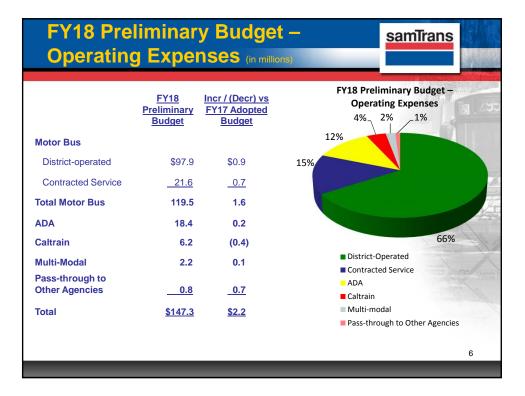

| FY18 Preliminary Bu<br>Overview (in millions)                                                | ıdget –                                       | samīrans                                     |
|----------------------------------------------------------------------------------------------|-----------------------------------------------|----------------------------------------------|
|                                                                                              |                                               | the same of the second                       |
|                                                                                              | <u>FY2018</u><br>Preliminary<br><u>Budget</u> | Incr / (Decr) vs<br>FY2017 Adopted<br>Budget |
| Sources of Funds – Total                                                                     | \$172.5                                       | \$0.1                                        |
| Uses of Funds – Total                                                                        | \$178.7*                                      | \$5.9                                        |
| Operating                                                                                    | 147.3                                         | 2.2                                          |
| Sales Tax for Capital                                                                        | 9.8                                           | 3.7                                          |
| Debt Service                                                                                 | 21.7                                          | 0.0                                          |
| Project Surplus / (Deficit)                                                                  | <u>(\$6.2)</u> **                             | <u>(\$5.9)</u>                               |
|                                                                                              |                                               |                                              |
| * Does not include any increases to salaries or wages<br>**Deficit to be covered by Reserves |                                               |                                              |
| Note: Numbers may not foot throughout presentation                                           | n due to rounding                             | 4                                            |