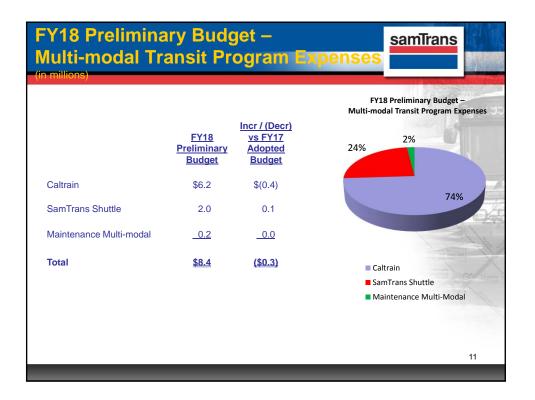

-----------------------|
| New Position Requests                        | Annualized<br>Cost | FY18 Cost of<br>SamTrans<br>Operating |
| Market Development Contract<br>Administrator | \$ 170,510         | \$ 49,732                             |
| Associate Contract Officer                   | \$ 136,158         | \$ 40,847                             |
| HR Specialist                                | \$ 120,447         | \$ 120,447                            |
| ADA Coordinator                              | \$ 159,305         | \$ 79,652                             |
| Human Resources Assistant                    | \$ 102,947         | \$ 102,947                            |
| TOTAL                                        | \$ 689,367         | \$ 393,625                            |