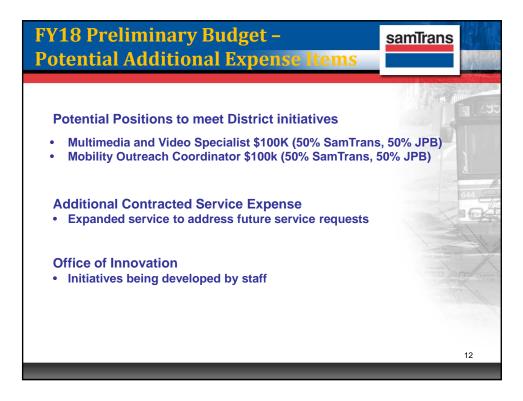

---------------------|
| New Position Requests                        | Annualized<br>Cost | FY18 Cost of<br>SamTrans<br>Operating |
| Market Development Contract<br>Administrator | \$ 170,510         | \$ 49,732                             |
| Associate Contract Officer                   | \$ 136,158         | \$ 40,847                             |
| HR Specialist                                | \$ 120,447         | \$ 120,447                            |
| ADA Coordinator                              | \$ 159,305         | \$ 79,652                             |
| Human Resources Assistant                    | \$ 102,947         | \$ 102,947                            |
| TOTAL                                        | \$ 689,367         | \$ 393,625                            |