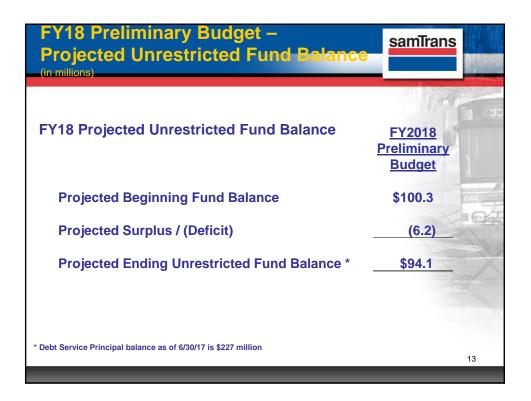

-------------------|
| New Position Requests                        | Annualized<br>Cost | FY18 Cost of<br>SamTrans<br>Operating |
| Market Development Contract<br>Administrator | \$ 170,510         | \$ 49,732                             |
| Associate Contract Officer                   | \$ 136,158         | \$ 40,847                             |
| HR Specialist                                | \$ 120,447         | \$ 120,447                            |
| ADA Coordinator                              | \$ 159,305         | \$ 79,652                             |
| Human Resources Assistant                    | \$ 102,947         | \$ 102,947                            |
| TOTAL                                        | \$ 689,367         | \$ 393,625                            |