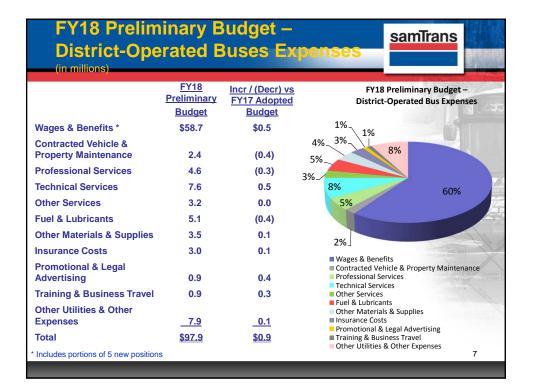

| cludes 5 new FTE positions                   | necessary to me    | et existing needs.                    |
|----------------------------------------------|--------------------|---------------------------------------|
| New Position Requests                        | Annualized<br>Cost | FY18 Cost of<br>SamTrans<br>Operating |
| Market Development Contract<br>Administrator | \$ 170,510         | \$ 49,732                             |
| Associate Contract Officer                   | \$ 136,158         | \$ 40,847                             |
| HR Specialist                                | \$ 120,447         | \$ 120,447                            |
| ADA Coordinator                              | \$ 159,305         | \$ 79,652                             |
| Human Resources Assistant                    | \$ 102,947         | \$ 102,947                            |
| TOTAL                                        | \$ 689,367         | \$ 393,625                            |