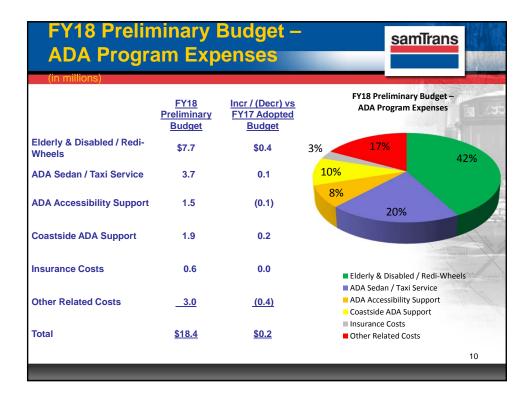

-------------------------|
| New Position Requests                        | Annualized<br>Cost | FY18 Cost of<br>SamTrans<br>Operating |
| Market Development Contract<br>Administrator | \$ 170,510         | \$ 49,732                             |
| Associate Contract Officer                   | \$ 136,158         | \$ 40,847                             |
| HR Specialist                                | \$ 120,447         | \$ 120,447                            |
| ADA Coordinator                              | \$ 159,305         | \$ 79,652                             |
| Human Resources Assistant                    | \$ 102,947         | \$ 102,947                            |
| TOTAL                                        | \$ 689,367         | \$ 393,625                            |