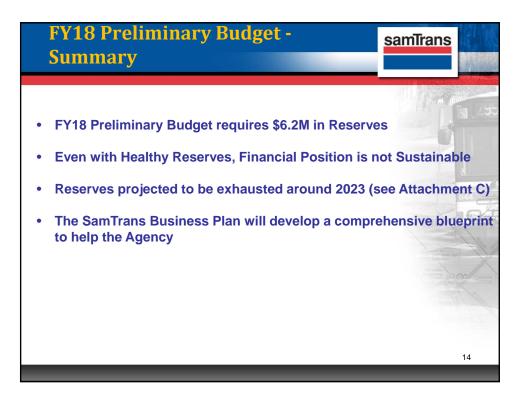

-----------------|
| New Position Requests                        | Annualized<br>Cost | FY18 Cost of<br>SamTrans<br>Operating |
| Market Development Contract<br>Administrator | \$ 170,510         | \$ 49,732                             |
| Associate Contract Officer                   | \$ 136,158         | \$ 40,847                             |
| HR Specialist                                | \$ 120,447         | \$ 120,447                            |
| ADA Coordinator                              | \$ 159,305         | \$ 79,652                             |
| Human Resources Assistant                    | \$ 102,947         | \$ 102,947                            |
| TOTAL                                        | \$ 689,367         | \$ 393,625                            |