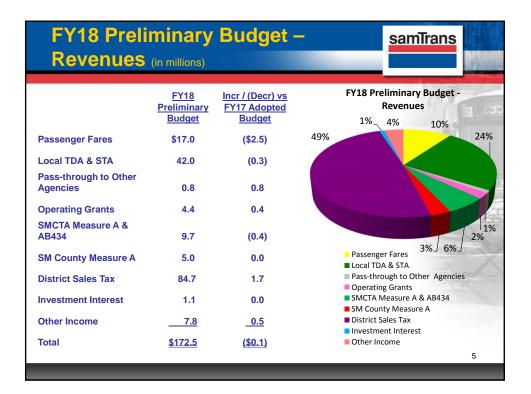

| FY18 Preliminary Bu<br>Overview (in millions)                                                | ıdget –                                       | samīrans                                     |
|----------------------------------------------------------------------------------------------|-----------------------------------------------|----------------------------------------------|
|                                                                                              |                                               | the same of the second                       |
|                                                                                              | <u>FY2018</u><br>Preliminary<br><u>Budget</u> | Incr / (Decr) vs<br>FY2017 Adopted<br>Budget |
| Sources of Funds – Total                                                                     | \$172.5                                       | \$0.1                                        |
| Uses of Funds – Total                                                                        | \$178.7*                                      | \$5.9                                        |
| Operating                                                                                    | 147.3                                         | 2.2                                          |
| Sales Tax for Capital                                                                        | 9.8                                           | 3.7                                          |
| Debt Service                                                                                 | 21.7                                          | 0.0                                          |
| Project Surplus / (Deficit)                                                                  | <u>(\$6.2)</u> **                             | <u>(\$5.9)</u>                               |
|                                                                                              |                                               |                                              |
| * Does not include any increases to salaries or wages<br>**Deficit to be covered by Reserves |                                               |                                              |
| Note: Numbers may not foot throughout presentation                                           | n due to rounding                             | 4                                            |