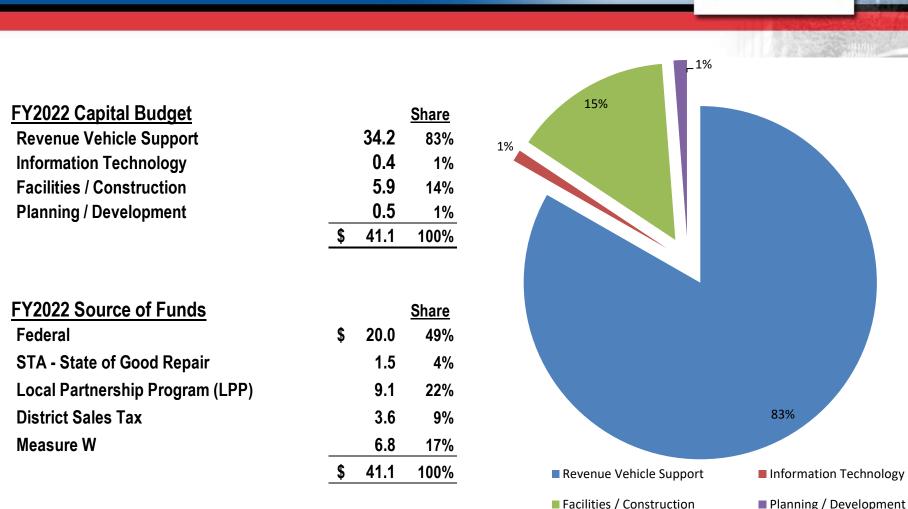

### **REVENUE VEHICLE SUPPORT: \$34,185,794**

- Major Bus Components: \$311,347
- Maintenance Support Equipment: \$320,226
- Paratransit (Cutaway) Revenue Vehicle Procurement: \$3,457,280
- •Replacement of (10) 2017 Redi-Wheels Minivans: \$874,384
- •Replacement of (135) 2009 Gillig Heavy Duty Diesel Buses: \$29,222,557

### **INFORMATION TECHNOLOGY: \$431,250**

•Automatic Passenger Counter (APC) Validation: \$431,250

### FACILITIES / CONSTRUCTION: \$5,933,282

- Facilities Smaller Projects: \$920,000
- Design (only) at North Base Building 200: \$575,000
- •LED Lighting Upgrade, Phase-2 at North Base & South Base Facilities: \$1,789,832
- •Electric Vehicle Chargers for Non-Revenue Vehicles (6 total): \$575,000
- •TAM Maturity and Development Assessment: \$55,200
- •Design Facility Power Infrastructure Upgrade (ZEB Implementation and Development): \$1,926,250
- •TOD Project Initiation Funds: \$92,000

# **FY22 Budget Capital Projects**

PLANNING / DEVELOPMENT: \$500,000
•Capital Program and Project Development: \$250,000
•Capital Program Management: \$250,000

**TOTAL FY2022 CAPITAL BUDGET: \$41,050,326** 