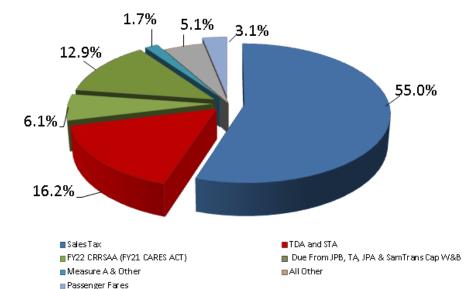

### FY22 Proposed Sources of Funds (\$ in Millions)

| FY2022 Sources of Funds                  |             |
|------------------------------------------|-------------|
| Passenger Fares                          | \$<br>8.2   |
| Local TDA and STA Funds                  | 42.5        |
| Pass through to Other Agencies           | 0.6         |
| FY22 CRRSAA (FY21 CARES ACT)             | 16.0        |
| Operating Grants                         | 4.4         |
| SMCTA Measure A                          | 3.8         |
| AB434, TA Funded Shuttles & Other        | 0.3         |
| District Sales Tax                       | 96.5        |
| Measure W Sales Tax                      | 48.2        |
| Investment Income, Interest, & Other     | 8.7         |
| Due From JPB, TA, JPA & SamTrans Cap W&B | 33.8        |
|                                          | \$<br>263.1 |