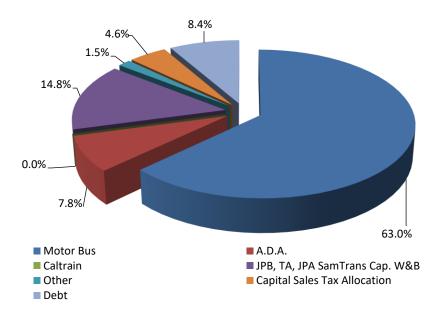

#### FY2022 Uses of Funds

| Motor Bus                      | \$ 118.7                                                                                                                                                                                                                                                                                                                                                                                                                                                                                                                                                                                                                                                                                                                                                                                                                                                                                                                                                                                                                                                                                                                                                                                                                                                                                                                                                                                                                                                                                                                                                                                                                                                                                                                                                                                                                                                                                                                                                                                                                                                                                                                       |
|--------------------------------|--------------------------------------------------------------------------------------------------------------------------------------------------------------------------------------------------------------------------------------------------------------------------------------------------------------------------------------------------------------------------------------------------------------------------------------------------------------------------------------------------------------------------------------------------------------------------------------------------------------------------------------------------------------------------------------------------------------------------------------------------------------------------------------------------------------------------------------------------------------------------------------------------------------------------------------------------------------------------------------------------------------------------------------------------------------------------------------------------------------------------------------------------------------------------------------------------------------------------------------------------------------------------------------------------------------------------------------------------------------------------------------------------------------------------------------------------------------------------------------------------------------------------------------------------------------------------------------------------------------------------------------------------------------------------------------------------------------------------------------------------------------------------------------------------------------------------------------------------------------------------------------------------------------------------------------------------------------------------------------------------------------------------------------------------------------------------------------------------------------------------------|
| Contract Urban Bus (CUB)       | 25.5                                                                                                                                                                                                                                                                                                                                                                                                                                                                                                                                                                                                                                                                                                                                                                                                                                                                                                                                                                                                                                                                                                                                                                                                                                                                                                                                                                                                                                                                                                                                                                                                                                                                                                                                                                                                                                                                                                                                                                                                                                                                                                                           |
| A.D.A. Programs                | 17.9                                                                                                                                                                                                                                                                                                                                                                                                                                                                                                                                                                                                                                                                                                                                                                                                                                                                                                                                                                                                                                                                                                                                                                                                                                                                                                                                                                                                                                                                                                                                                                                                                                                                                                                                                                                                                                                                                                                                                                                                                                                                                                                           |
| Caltrain                       | deserve de la composition de l |
| Multi-Modal Programs           | 2.8                                                                                                                                                                                                                                                                                                                                                                                                                                                                                                                                                                                                                                                                                                                                                                                                                                                                                                                                                                                                                                                                                                                                                                                                                                                                                                                                                                                                                                                                                                                                                                                                                                                                                                                                                                                                                                                                                                                                                                                                                                                                                                                            |
| JPB, TA, JPA SamTrans Cap. W&B | 33.8                                                                                                                                                                                                                                                                                                                                                                                                                                                                                                                                                                                                                                                                                                                                                                                                                                                                                                                                                                                                                                                                                                                                                                                                                                                                                                                                                                                                                                                                                                                                                                                                                                                                                                                                                                                                                                                                                                                                                                                                                                                                                                                           |
| Pass throughs & Other          | 0.7                                                                                                                                                                                                                                                                                                                                                                                                                                                                                                                                                                                                                                                                                                                                                                                                                                                                                                                                                                                                                                                                                                                                                                                                                                                                                                                                                                                                                                                                                                                                                                                                                                                                                                                                                                                                                                                                                                                                                                                                                                                                                                                            |
| Capital Sales Tax Allocations  | 10.5                                                                                                                                                                                                                                                                                                                                                                                                                                                                                                                                                                                                                                                                                                                                                                                                                                                                                                                                                                                                                                                                                                                                                                                                                                                                                                                                                                                                                                                                                                                                                                                                                                                                                                                                                                                                                                                                                                                                                                                                                                                                                                                           |
| Other Reserves                 | 34.1                                                                                                                                                                                                                                                                                                                                                                                                                                                                                                                                                                                                                                                                                                                                                                                                                                                                                                                                                                                                                                                                                                                                                                                                                                                                                                                                                                                                                                                                                                                                                                                                                                                                                                                                                                                                                                                                                                                                                                                                                                                                                                                           |
| Debt                           | 19.1                                                                                                                                                                                                                                                                                                                                                                                                                                                                                                                                                                                                                                                                                                                                                                                                                                                                                                                                                                                                                                                                                                                                                                                                                                                                                                                                                                                                                                                                                                                                                                                                                                                                                                                                                                                                                                                                                                                                                                                                                                                                                                                           |
|                                | \$ 263.1                                                                                                                                                                                                                                                                                                                                                                                                                                                                                                                                                                                                                                                                                                                                                                                                                                                                                                                                                                                                                                                                                                                                                                                                                                                                                                                                                                                                                                                                                                                                                                                                                                                                                                                                                                                                                                                                                                                                                                                                                                                                                                                       |